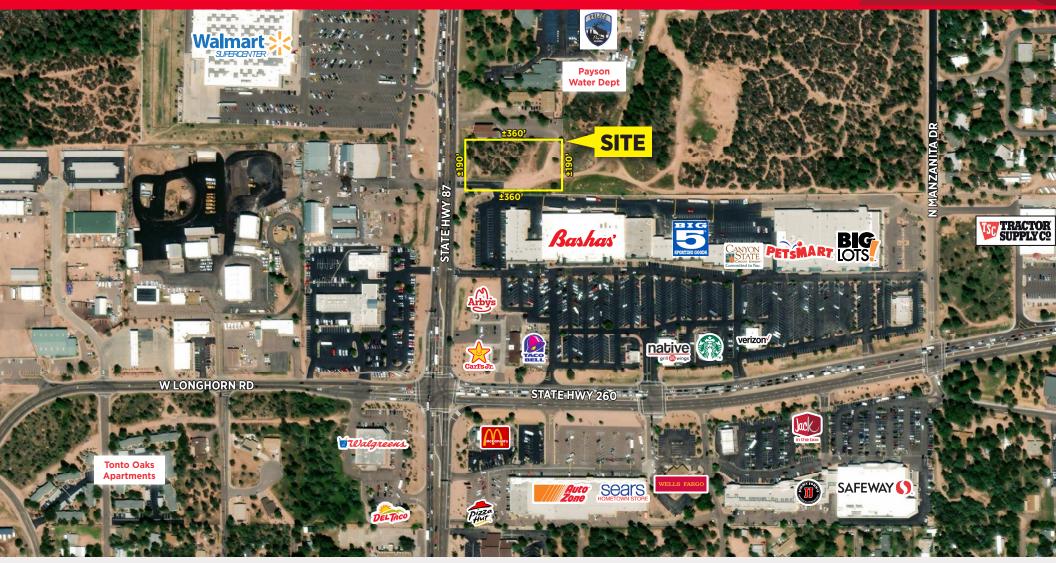

## FOR SALE | ±1.5 ACRES

209 & 211 N. BEELINE HIGHWAY | PAYSON, ARIZONA 85541

S/SEC BEELINE HIGHWAY AND MALIBU DRIVE

Will French

Director +1 602 224 4496 will.french@cushwake.com

2555 E. Camelback Rd, Suite 400 Phoenix, Arizona 85016 ph: +1 602 954 9000 fx: +1 602 253 0528

## FOR SALE | ±1.5 ACRES

209 & 211 N. BEELINE HIGHWAY | PAYSON, ARIZONA 85541 S/SEC BEELINE HIGHWAY AND MALIBU DRIVE

## PROPERTY FEATURES

| TROTERTTTEATORES    |                                                                                                           |  |  |  |
|---------------------|-----------------------------------------------------------------------------------------------------------|--|--|--|
| APN'S               | 304-02-014B, 014C                                                                                         |  |  |  |
| ZONING              | C-2                                                                                                       |  |  |  |
| GENERAL PLAN        | General Commercial                                                                                        |  |  |  |
| 2018 PROPERTY TAXES | \$4,474.86                                                                                                |  |  |  |
| PRICING             | \$499,000.00 (\$5.72/SF)                                                                                  |  |  |  |
| OTHER INFORMATION   | <ul> <li>±190 feet of frontage along<br/>Beeline Highway</li> <li>±5 minutes to Payson Airport</li> </ul> |  |  |  |
|                     |                                                                                                           |  |  |  |