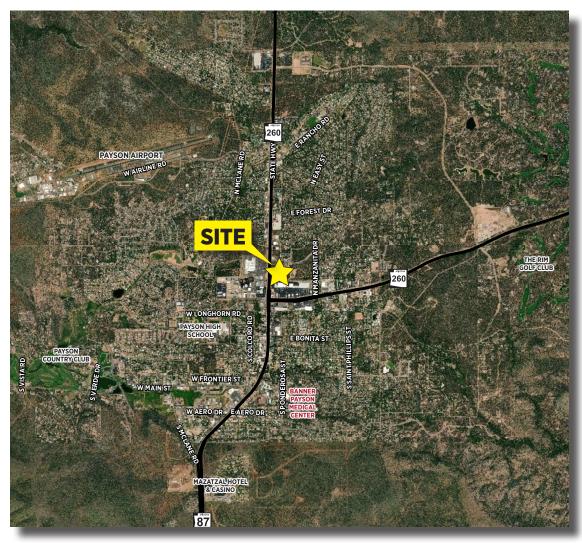

## FOR SALE | ±1.5 ACRES

209 & 211 N. BEELINE HIGHWAY | PAYSON, ARIZONA 85541

S/SEC BEELINE HIGHWAY AND MALIBU DRIVE

Will French

Director +1 602 224 4496 will.french@cushwake.com

2555 E. Camelback Rd, Suite 400 Phoenix, Arizona 85016 ph: +1 602 954 9000 fx: +1 602 253 0528

## FOR SALE | ±1.5 ACRES

209 & 211 N. BEELINE HIGHWAY | PAYSON, ARIZONA 85541 S/SEC BEELINE HIGHWAY AND MALIBU DRIVE