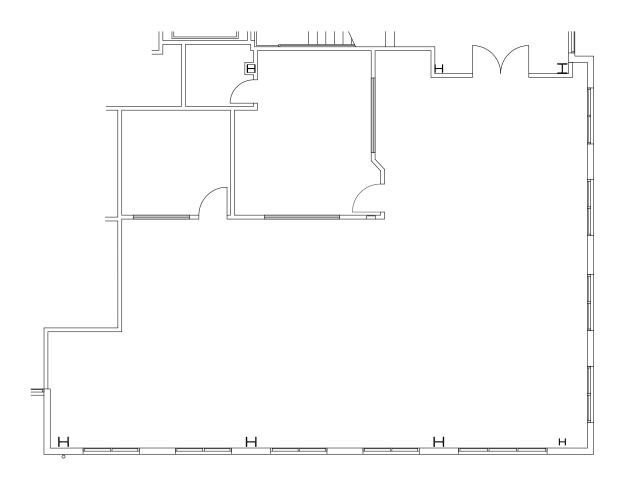

### 2,500 RSF

Suite 101

### **Space Highlights**

- Modern, creative office space
- Open and exposed ceilings throughout
- Extensive glass-line

Click Here for a Virtual Tour