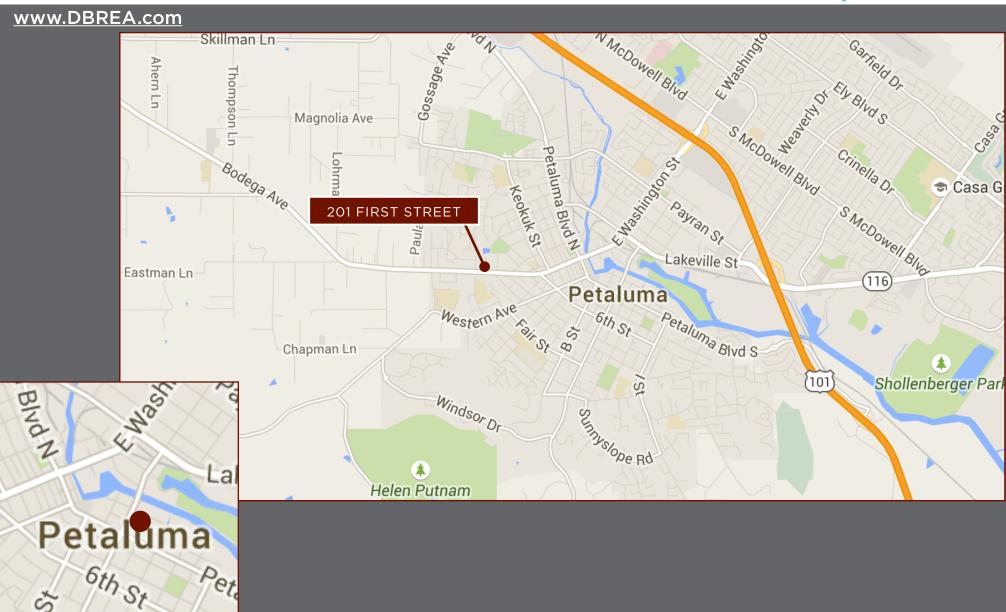

# Waterfront Office Location Map

**PROPERTIES** 

#### Address:

201 First Street Petaluma, CA