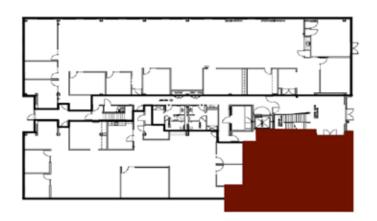

### 2,500 RSF

Suite 101

### **Space Highlights**

- Modern, creative office space
- Open and exposed ceilings throughout
- Extensive glass-line

Click Here for a Virtual Tour