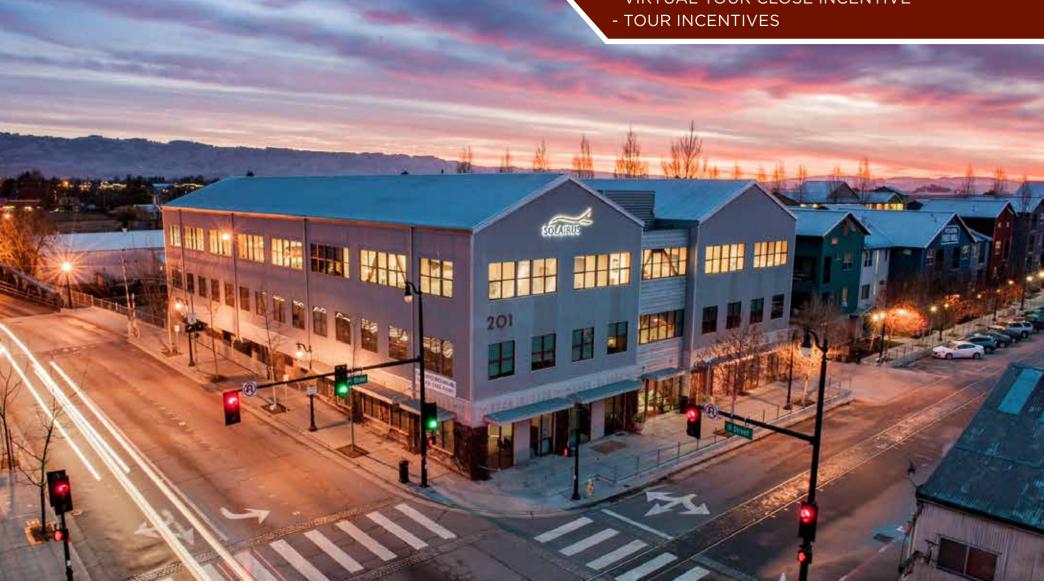

#### www.DBREA.com

Vibrant Office Space in the Theatre District Overlooking the Petaluma River

#### Address:

201 First Street Petaluma, CA

#### Total SF:

50,755

#### DESCRIPTION

- Class 'A' building with high-quality finishes throughout
- Premier downtown location, in the center of it all
- Short Walking Distance to all Downtown Amenities,
  Restaurants and Shopping
- Abundant and convenient parking nearby
- Professional and Responsive Property Management
- Men's and Women's Shower/Lockers
- Petaluma River and mountain views.