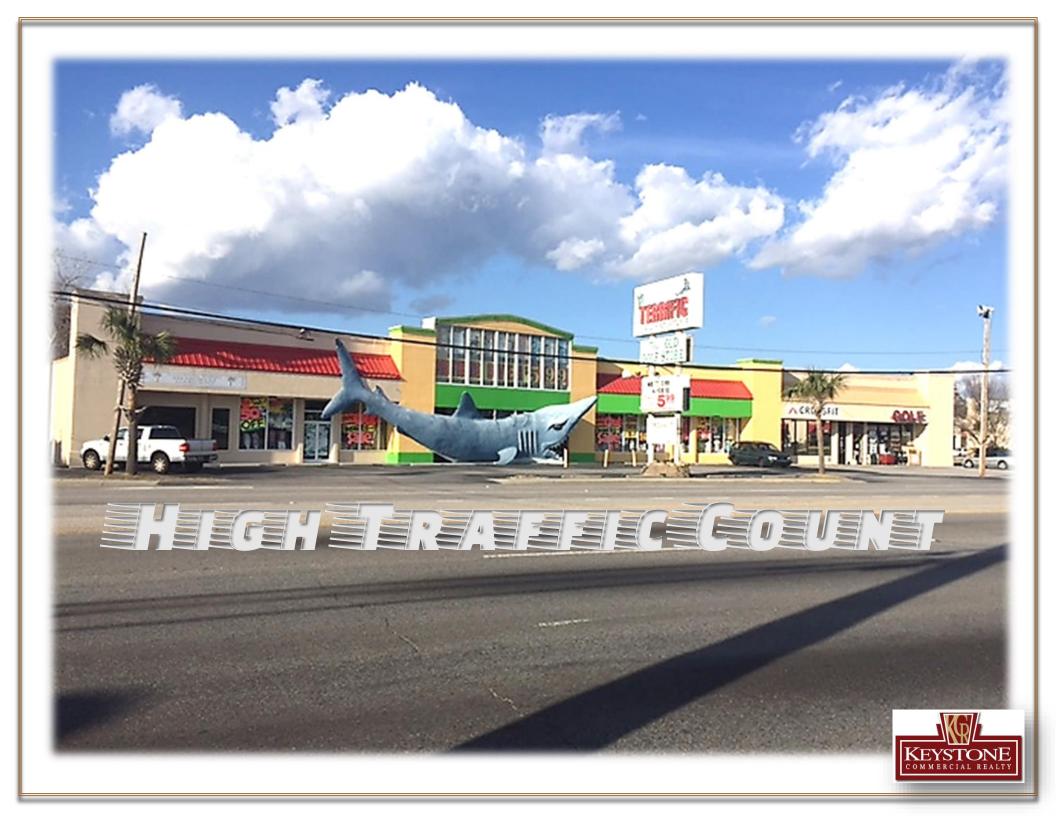

### **IMPROVEMENTS:**

- Approximately 13,000 SF Building
- Currently Separated into 4 Separate Spaces-FULLY LEASED
  - -3602 = 1,200 SF
  - -3604 = 8,760 SF
  - -3606 = 1,500 SF
  - -3608 = 1,500 SF
- Potential to Subdivide into more units
- Concrete Block Building on Concrete Slab
- Three Curb Cuts onto Highway 17 Business
- Large Road Signage with Multiple faces