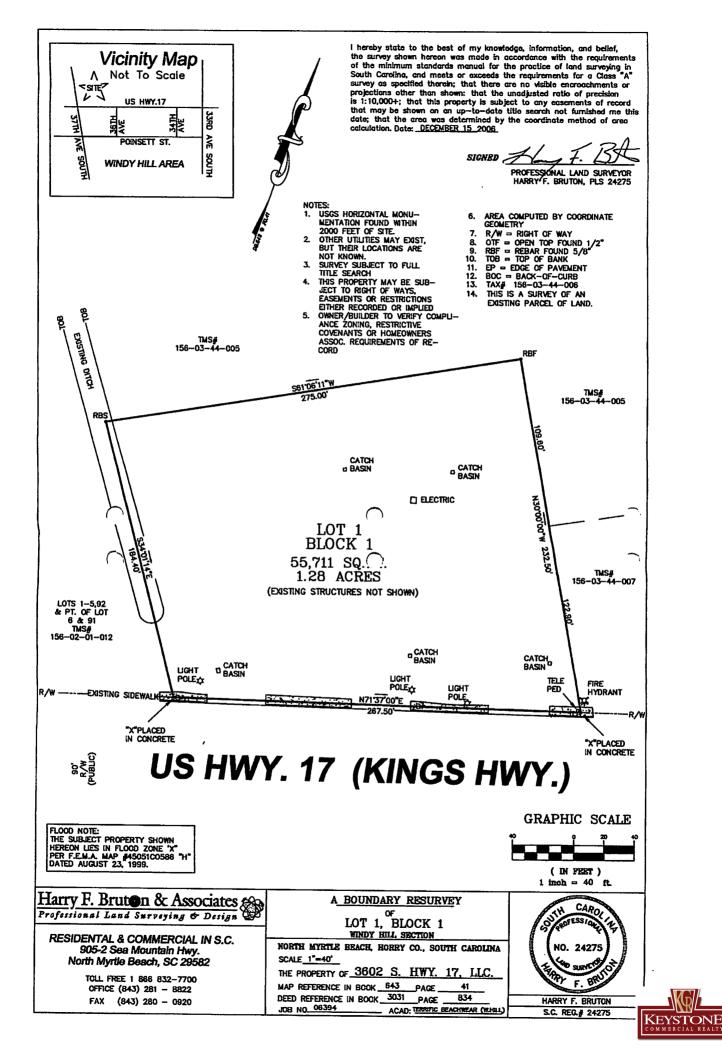

## **GENERAL SITE INFORMATION:**

- Approximately 1.27 +/- Acres (Survey Attached)
- Approximately 267' Feet of Frontage on Highway 17 South
- Average Daily Traffic Count-41,400 (Source: SCDOT 2015)
- Identified as: TMS #156-03-44-006, PIN #39104010038, County of Horry, SC.
- Annual Real Estate Taxes 2016: \$13,006.99
- Median Decel Lane
- Outparcel to Center Anchored by Roses, Dollar General, Citi Trends, Goodwill, Honey Baked Ham

### **IMPROVEMENTS:**

- Approximately 13,000 SF Building
- Currently Separated into 4 Separate Spaces-FULLY LEASED
  - -3602 = 1,200 SF
  - -3604 = 8,760 SF
  - -3606 = 1,500 SF
  - -3608 = 1,500 SF
- Potential to Subdivide into more units
- Concrete Block Building on Concrete Slab
- Three Curb Cuts onto Highway 17 Business
- Large Road Signage with Multiple faces