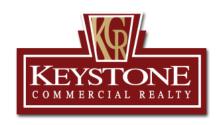

## **GENERAL SITE INFORMATION:**

- Approximately 1.27 +/- Acres (Survey Attached)
- Approximately 267' Feet of Frontage on Highway 17 South
- Average Daily Traffic Count-41,400 (Source: SCDOT 2015)
- Identified as: TMS #156-03-44-006, PIN #39104010038, County of Horry, SC.
- Annual Real Estate Taxes 2016: \$13,006.99
- Median Decel Lane
- Outparcel to Center Anchored by Roses, Dollar General, Citi Trends, Goodwill, Honey Baked Ham

### **IMPROVEMENTS:**

- Approximately 13,000 SF Building
- Currently Separated into 4 Separate Spaces-FULLY LEASED
  - -3602 = 1,200 SF
  - -3604 = 8,760 SF
  - -3606 = 1,500 SF
  - -3608 = 1,500 SF
- Potential to Subdivide into more units
- Concrete Block Building on Concrete Slab
- Three Curb Cuts onto Highway 17 Business
- Large Road Signage with Multiple faces