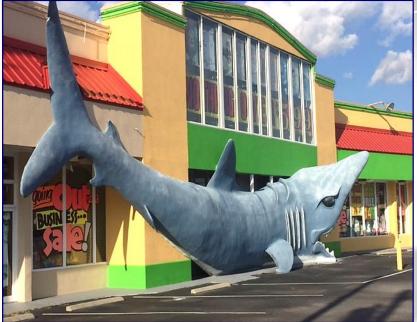

## Terrific Beachwear 3602-3608 Highway 17 South North Myrtle Beach, SC. 29582

### **IMPROVEMENTS:**

- Approximately 13,000 SF Building
- Currently Separated into 4 Separate Spaces-FULLY LEASED
  - -3602 = 1,200 SF
  - -3604 = 8,760 SF
  - -3606 = 1,500 SF
  - -3608 = 1,500 SF
- Potential to Subdivide into more units
- Concrete Block Building on Concrete Slab
- Three Curb Cuts onto Highway 17 Business
- Large Road Signage with Multiple faces