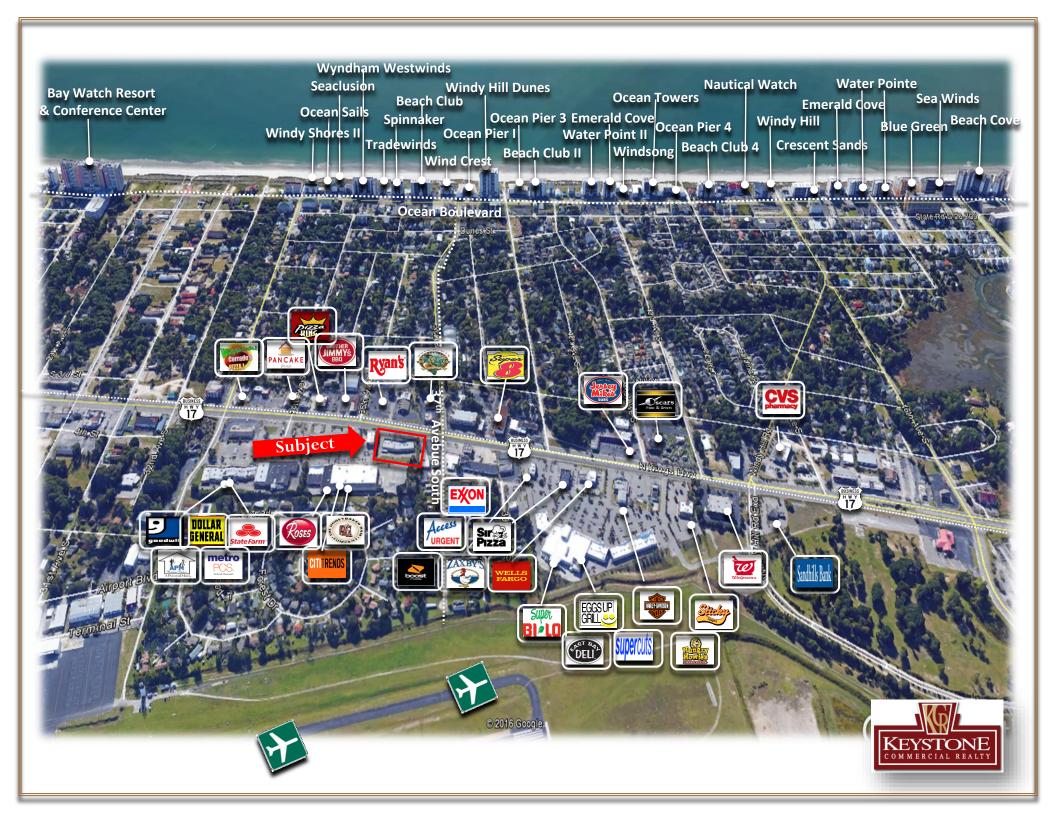

## **GENERAL SITE INFORMATION:**

- Approximately 1.27 +/- Acres (Survey Attached)
- Approximately 267' Feet of Frontage on Highway 17 South
- Average Daily Traffic Count-41,400 (Source: SCDOT 2015)
- Identified as: TMS #156-03-44-006, PIN #39104010038, County of Horry, SC.
- Annual Real Estate Taxes 2016: \$13,006.99
- Median Decel Lane
- Outparcel to Center Anchored by Roses, Dollar General, Citi Trends, Goodwill, Honey Baked Ham

### **IMPROVEMENTS:**

- Approximately 13,000 SF Building
- Currently Separated into 4 Separate Spaces-FULLY LEASED
  - -3602 = 1,200 SF
  - -3604 = 8,760 SF
  - -3606 = 1,500 SF
  - -3608 = 1,500 SF
- Potential to Subdivide into more units
- Concrete Block Building on Concrete Slab
- Three Curb Cuts onto Highway 17 Business
- Large Road Signage with Multiple faces