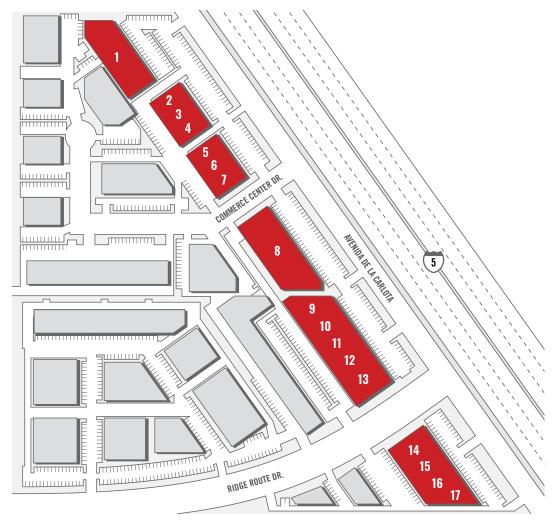

FOR LEASING INQUIRIES PLEASE CALL: 949.454.7662

- 1. BIG AIR TRAMPOLINE
- 2. VACANT (7,500 SF)
- 3. IN YOUR OFFICE/IN YOUR HOME FURNITURE
- 4. GAMECRAFT BREWING
- 5. VISIONS CONTEMPORARY
- 6. ORTHO MATTRESS
- 7. FURNITURE FACTORY
- 8. JEROMES FURNITURE
- 9. LAMPS PLUS, INC.

- 10. BACKYARD EXPRESSIONS
- 11. BEDS PLUS KIDS STUFF
- 12. DESIGN STUDIO
- 13. ORTHO MATTRESS
- 14. SIT 'N SLEEP
- 15. LAKESHORE LEARNING
- 16. VACANT (7,255 SF)
- 17. GATORWRAPS