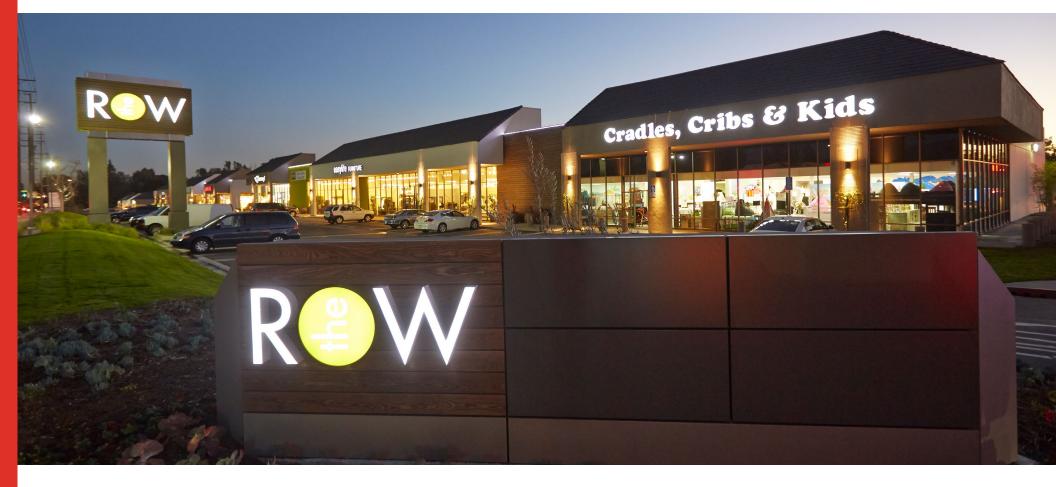

## THE ROW

BE A PART OF THE ALL-NEW LIFESTYLE LINEUP AT THE ROW, INDULGING ORANGE COUNTY'S TIME-HONORED NESTING INSTINCTS

23251 AVENIDA DE LA CARLOTA - LAGUNA HILLS, CALIFORNIA 92653

- Freeway visible from I-5 with approximately 335,000 cars per day
- Affluent income demographics in the surrounding areas
- Well established anchor tenants include Sit 'N Sleep, Lamps Plus, Backyard Expressions, Lakeshore Learning, Jeromes, GameCraft Brewing and Big Air Trampoline
- Close proximity to the Irvine Spectrum
- Highly visible freeway signage opportunities available
- Massive daytime population with approximately 27,837 employees within 1 mile
- Leasing opportunities available from 5,000 SF to 24,190 SF