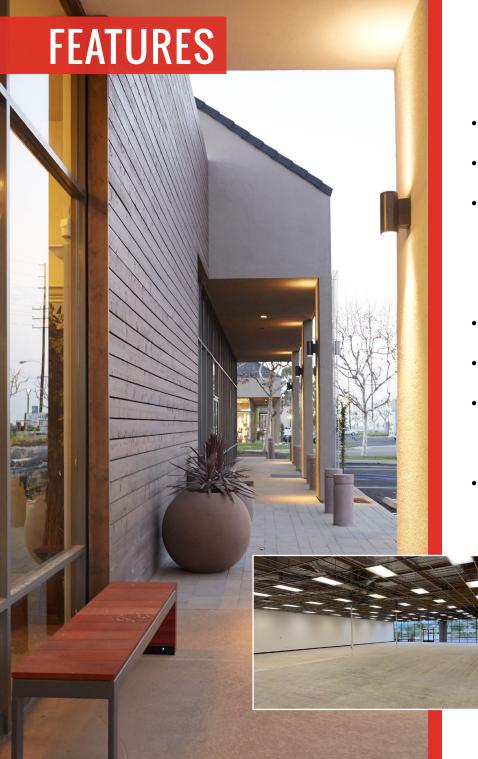

## THE ROW

BE A PART OF THE ALL-NEW LIFESTYLE LINEUP AT THE ROW, INDULGING ORANGE COUNTY'S TIME-HONORED NESTING INSTINCTS

23251 AVENIDA DE LA CARLOTA - LAGUNA HILLS, CALIFORNIA 92653

- Freeway visible from I-5 with approximately 335,000 cars per day
- Affluent income demographics in the surrounding areas
- Well established anchor tenants include Sit 'N Sleep, Lamps Plus, Backyard Expressions, Lakeshore Learning, Jeromes, GameCraft Brewing and Big Air Trampoline
- Close proximity to the Irvine Spectrum
- Highly visible freeway signage opportunities available
- Massive daytime population with approximately 27,837 employees within 1 mile
- Leasing opportunities available from 5,000 SF to 24,190 SF