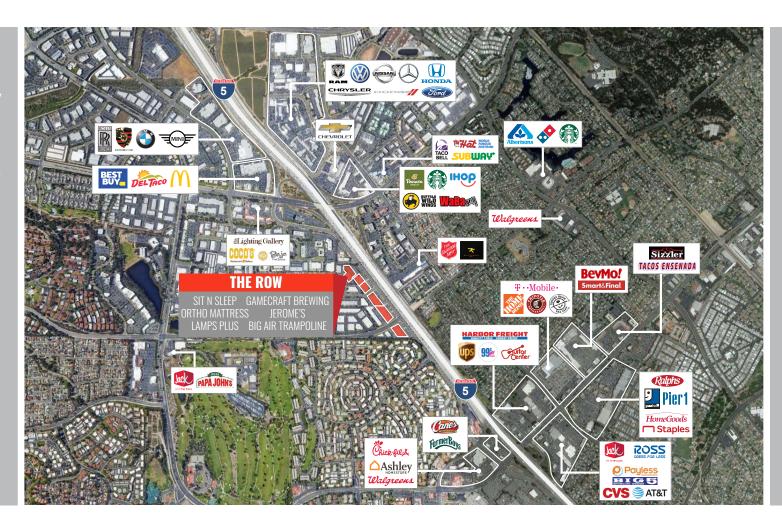

with approximately 27,837 employees within 1 mile
- Leasing opportunities available from 5,000 SF to 24,190 SF





FOR LEASING INQUIRIES PLEASE CALL: 949.454.7662





- 1. BIG AIR TRAMPOLINE
- 2. VACANT (7,500 SF)
- 3. IN YOUR OFFICE/IN YOUR HOME FURNITURE
- 4. GAMECRAFT BREWING
- 5. VISIONS CONTEMPORARY
- 6. ORTHO MATTRESS
- 7. FURNITURE FACTORY
- 8. JEROMES FURNITURE
- 9. LAMPS PLUS, INC.

- 10. BACKYARD EXPRESSIONS
- 11. BEDS PLUS KIDS STUFF
- 12. DESIGN STUDIO
- 13. ORTHO MATTRESS
- 14. SIT 'N SLEEP
- 15. LAKESHORE LEARNING
- 16. VACANT (7,255 SF)
- 17. GATORWRAPS





### **48% DECREASE**

IN CITY UNEMPLOYEMENT

between 2014 and 2018\*

#### **18% INCREASE**

IN PERSONAL INCOME

between 2014 and 2018\*

#### 3.1% INCREASE

IN POPULATION

between 2014 and 2018\*

# NEARBY AMENITIES