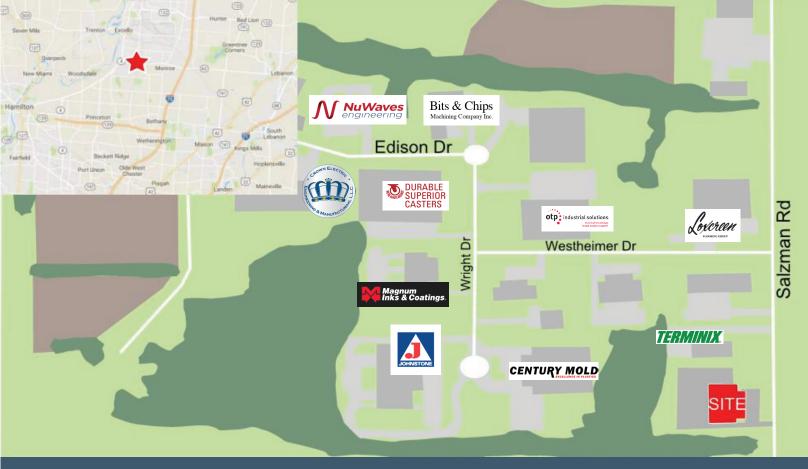

## Salzman Road

4495 Salzman Road Middletown, Ohio 45044

Conveniently located just 4 miles from I-75!

Office/Warehouse Space Ample Parking Only 4 miles from I-75

## Demographics (5 mile)

Total Population 92,115 Average Income \$76,558 2,456 Businesses

4495 Salzman Road, Middletown, Ohio 45044

John Westheimer

President Cincinnati Commercial Contracting 513.561.6633 x103 jwestheimer@cincigroup.com