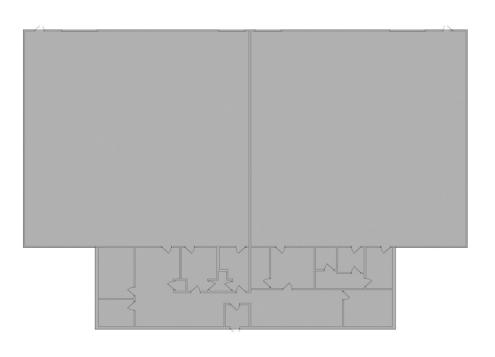

## **Building Specs**

9' x 9' Dock Door 12' x 14' Drive-in Door Clear Height 20'