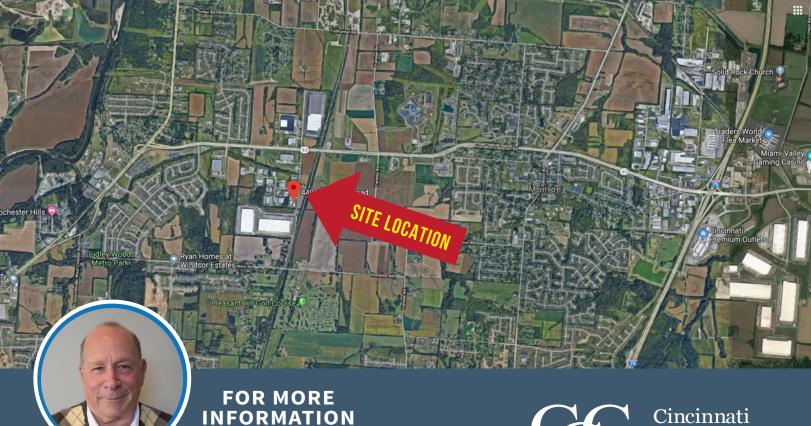

## Salzman Road

4495 Salzman Road Middletown, Ohio 45044

Conveniently located just 4 miles from I-75!

Office/Warehouse Space Ample Parking Only 4 miles from I-75

## Demographics (5 mile)

Total Population 92,115 Average Income \$76,558 2,456 Businesses

4495 Salzman Road, Middletown, Ohio 45044

John Westheimer

President Cincinnati Commercial Contracting 513.561.6633 x103 jwestheimer@cincigroup.com