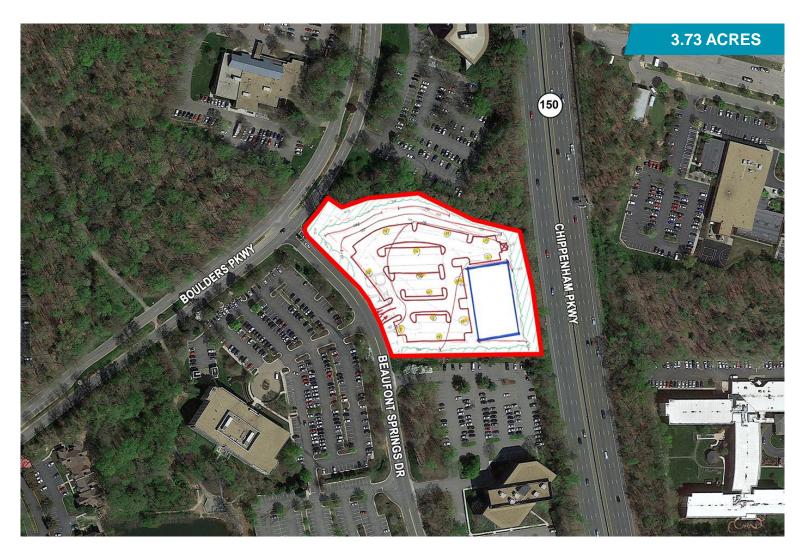

## Boulders Office Park

Chesterfield County, Virginia

## **Property Features**

- LAND FOR SALE OR BUILD-TO-SUIT
- · Office/Medical office users
- Zoned O-2
- Excellent visibility to Chippenham Parkway
- Excellent access
- Convenient to Midlothian Turnpike
- Corner site @ Boulders Parkway at Beaufont Springs Drive

| Total Size 38,000 SF+ (Potential GLA) | Specifications |                            |
|---------------------------------------|----------------|----------------------------|
|                                       | Total Size     | 38,000 SF+ (Potential GLA) |
| Land Size 3.73 acres                  | Land Size      | 3.73 acres                 |