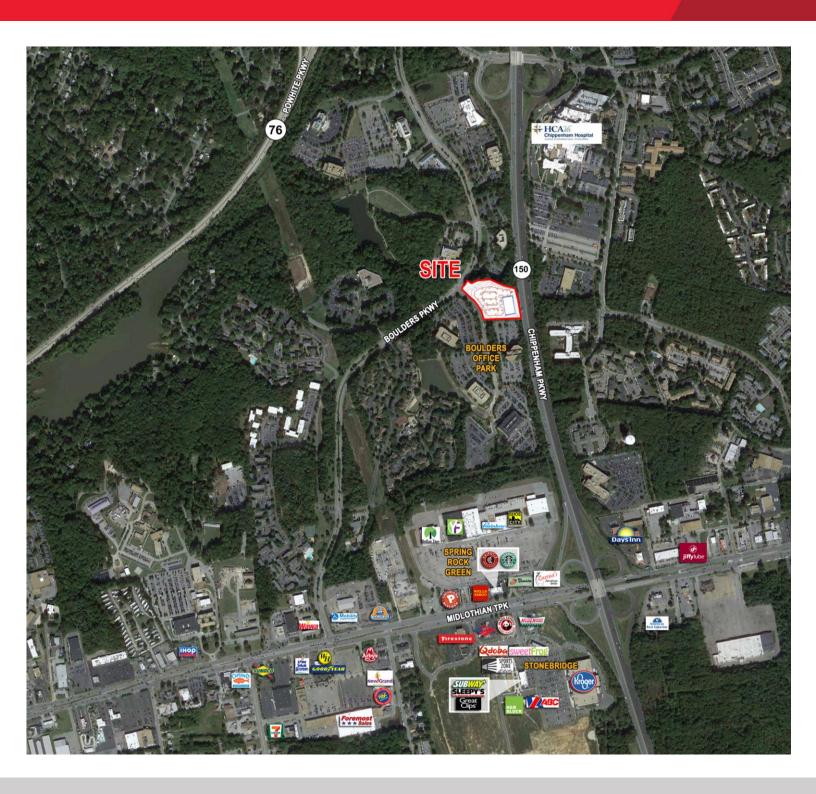

## Boulders Office Park

Chesterfield County, Virginia

## **Property Features**

- LAND FOR SALE OR BUILD-TO-SUIT
- · Office/Medical office users
- Zoned O-2
- Excellent visibility to Chippenham Parkway
- Excellent access
- Convenient to Midlothian Turnpike
- Corner site @ Boulders Parkway at Beaufont Springs Drive