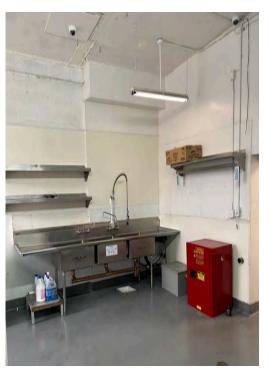

### PROPERTY HIGHLIGHTS

- Green Zone
- Walk-In Freezer
- Kitchen Buildout
- Commissary Vent
- Zoning: PDR-2 Core Allows for a wide variety of professional uses
- Great location near downtown businesses, I-101, I-280, Mission District, and Caltrain Station