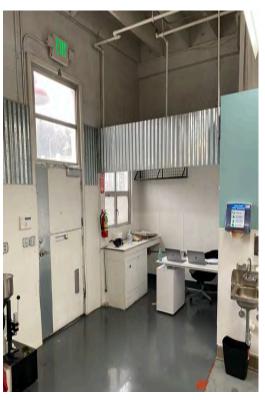

### PROPERTY HIGHLIGHTS

- Green Zone
- Walk-In Freezer
- Kitchen Buildout
- Commissary Vent
- Zoning: PDR-2 Core Allows for a wide variety of professional uses
- Great location near downtown businesses, I-101, I-280, Mission District, and Caltrain Station