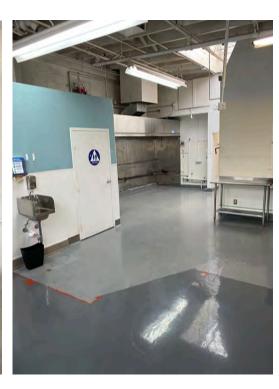

### PROPERTY HIGHLIGHTS

- Green Zone
- Walk-In Freezer
- Kitchen Buildout
- Commissary Vent
- Zoning: PDR-2 Core Allows for a wide variety of professional uses
- Great location near downtown businesses, I-101, I-280, Mission District, and Caltrain Station