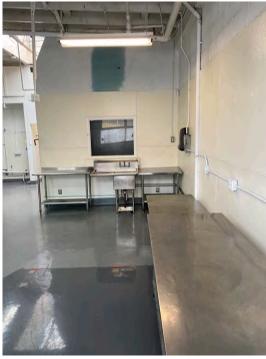

### PROPERTY HIGHLIGHTS

- Green Zone
- Walk-In Freezer
- Kitchen Buildout
- Commissary Vent
- Zoning: PDR-2 Core Allows for a wide variety of professional uses
- Great location near downtown businesses, I-101, I-280, Mission District, and Caltrain Station