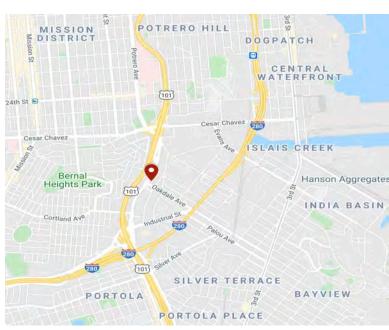

### PROPERTY HIGHLIGHTS

- Green Zone
- Walk-In Freezer
- Kitchen Buildout
- Commissary Vent
- Zoning: PDR-2 Core Allows for a wide variety of professional uses
- Great location near downtown businesses, I-101, I-280, Mission District, and Caltrain Station