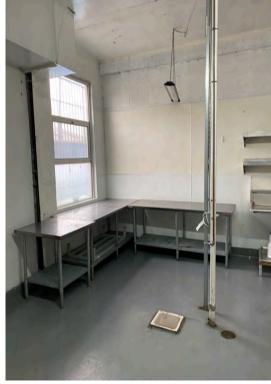

### PROPERTY HIGHLIGHTS

- Green Zone
- Walk-In Freezer
- Kitchen Buildout
- Commissary Vent
- Zoning: PDR-2 Core Allows for a wide variety of professional uses
- Great location near downtown businesses, I-101, I-280, Mission District, and Caltrain Station