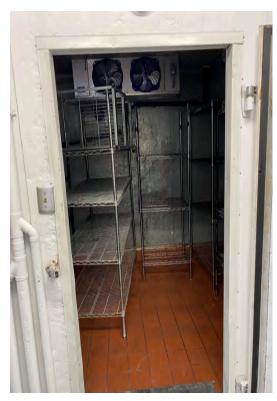

### PROPERTY HIGHLIGHTS

- Green Zone
- Walk-In Freezer
- Kitchen Buildout
- Commissary Vent
- Zoning: PDR-2 Core Allows for a wide variety of professional uses
- Great location near downtown businesses, I-101, I-280, Mission District, and Caltrain Station