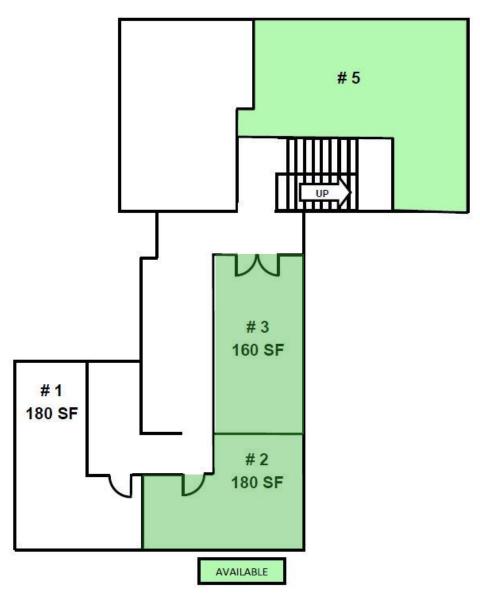

#### Suite 2

±180 SF at \$600 /Mo. Gross

#### Suite 3

±160 SF at \$575 /Mo. Gross

### Suite 5

±450 SF at \$1,250 /Mo. Gross

- Natural Light
- Common Entry/Lobby
- Two Handicapped Restrooms on First Floor
- Rent Includes Utilities
- Walking Distance to Downtown

\*Suites 2 & 3 are Contiguous w/Common Interior Door & are Desired to be Combined

### 1041 Jefferson St. (Second Floor)

Not to Scale - Accuracy cannot be guaranteed

Michael J. Moffett (707) 479-1976 mmoffett@cbnapavalley.com Lic.#00946472 Cathy D'Angelo Holmes (707) 304-3338 cholmes@cbnapavalley.com Lic.#01355085