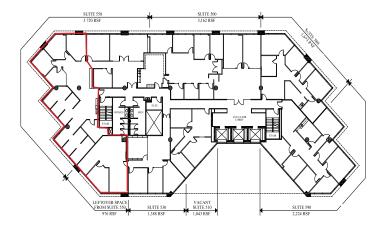

## **BANK OF AMERICA BUILDING**

2000 E LAMAR BLVD | ARLINGTON, TX 76006

**Lease Rate:** \$20.00 PSF + E **Available Space:** 1,762 - 6,443 SF

| SPACE     | SPACE USE | LEASE RATE    | LEASE TYPE    | SIZE (SF)        | TERM       |
|-----------|-----------|---------------|---------------|------------------|------------|
| Suite 300 | Office    | \$20.00 SF/YR | Plus Electric | 1,762 - 6,443 SF | Negotiable |
| Suite 410 | Office    | \$20.00 SF/YR | Plus Electric | 2,000 - 4,166 SF | Negotiable |
| Suite 550 | Office    | \$20.00 SF/YR | Plus Electric | 2,951 - 3,927 SF | Negotiable |