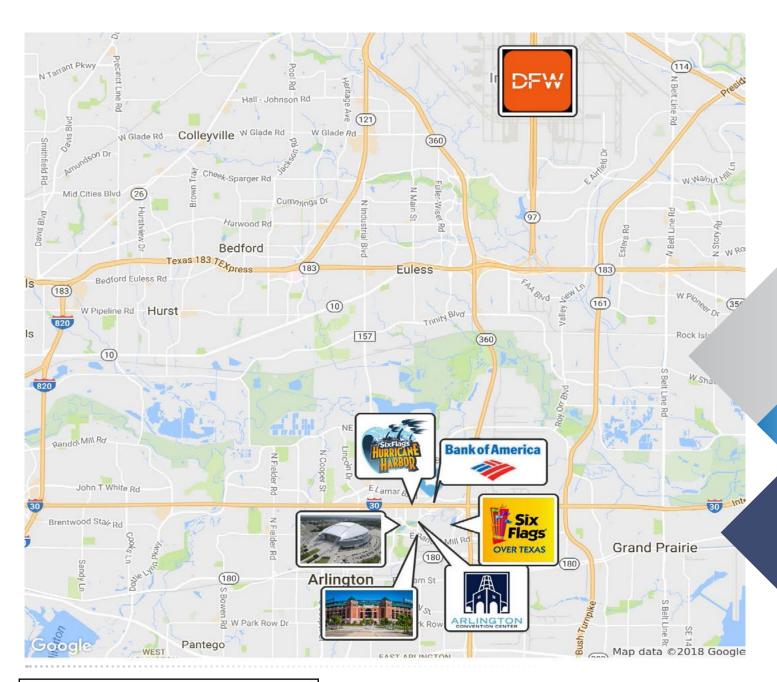

### **BANK OF AMERICA BUILDING**

2000 E LAMAR BLVD | ARLINGTON, TX 76006

| LOCATION HIGHLIGHTS              |            |
|----------------------------------|------------|
| DFW INTERNATIONAL AIRPORT        | 10 MINUTES |
| DOWNTOWN FORT WORTH              | 20 MINUTES |
| DOWNTOWN DALLAS                  | 25 MINUTES |
| ARLINGTON ENTERTAINMENT DISTRICT | 8 MINUTES  |