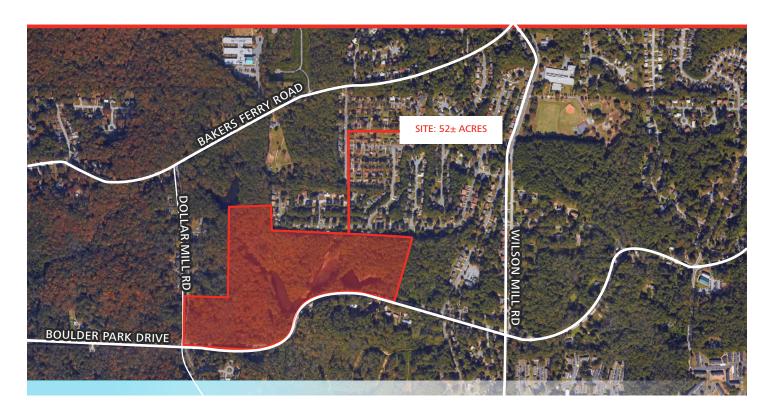

### RESIDENTIAL DEVELOPMENT SITE FOR SALE

LOT AREA 52± Acres
ASKING PRICE \$1,800,000

### **HIGHLIGHTS**

- 52 Acre Estate site/subdivision
- Gently rolling topo
- Three lakes on property
- Current zoning R-4
- Site plan for 116 single family homes
- Phase1 and seismic survey available
- All utilities including sewer

### **Boulder Park Drive**

Residential Development Site for Sale: 52± Acres