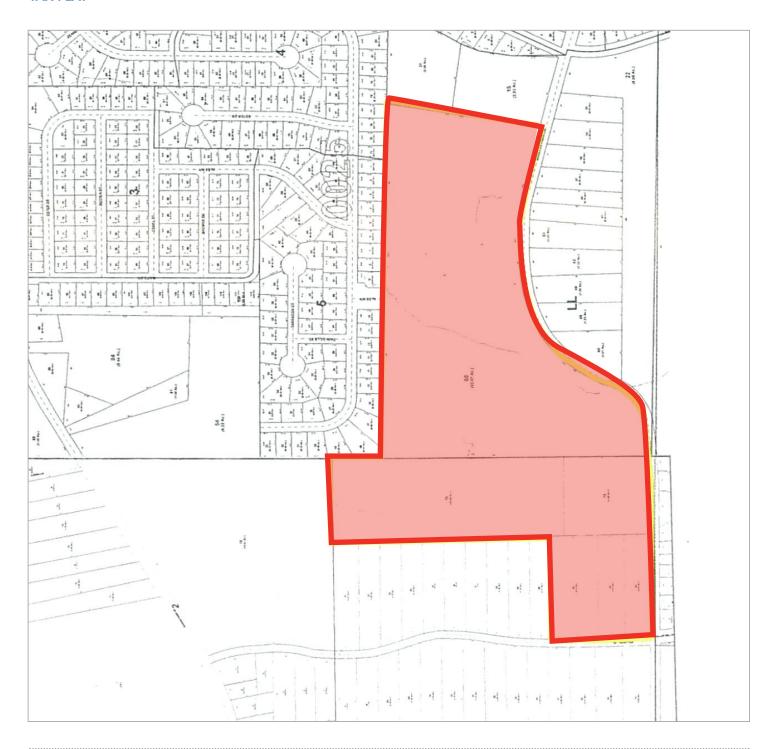

# **Boulder Park Drive**

Atlanta, Georgia 30331 | Fulton County



### RESIDENTIAL DEVELOPMENT SITE FOR SALE

LOT AREA 52± Acres
ASKING PRICE \$1,800,000

### **HIGHLIGHTS**

- 52 Acre Estate site/subdivision
- Gently rolling topo
- Three lakes on property
- Current zoning R-4
- Site plan for 116 single family homes
- Phase1 and seismic survey available
- All utilities including sewer



BOB GOTTLIEB
770.913.3917 | bgottlieb@ackermanco.net

### **Boulder Park Drive**

Residential Development Site for Sale: 52± Acres

### **TAX PLAT**



BOB GOTTLIEB
770.913.3917 | bgottlieb@ackermanco.net

## **Boulder Park Drive**

Residential Development Site for Sale: 52± Acres

### **SITE SURVEY**



#### **BOB GOTTLIEB**

770.913.3917 | bgottlieb@ackermanco.net

Residential Development Site for Sale: 52± Acres

#### **PROPOSED SITE PLAN**



## BOB GOTTLIEB 770.913.3917 | bgottlieb@ackermanco.net