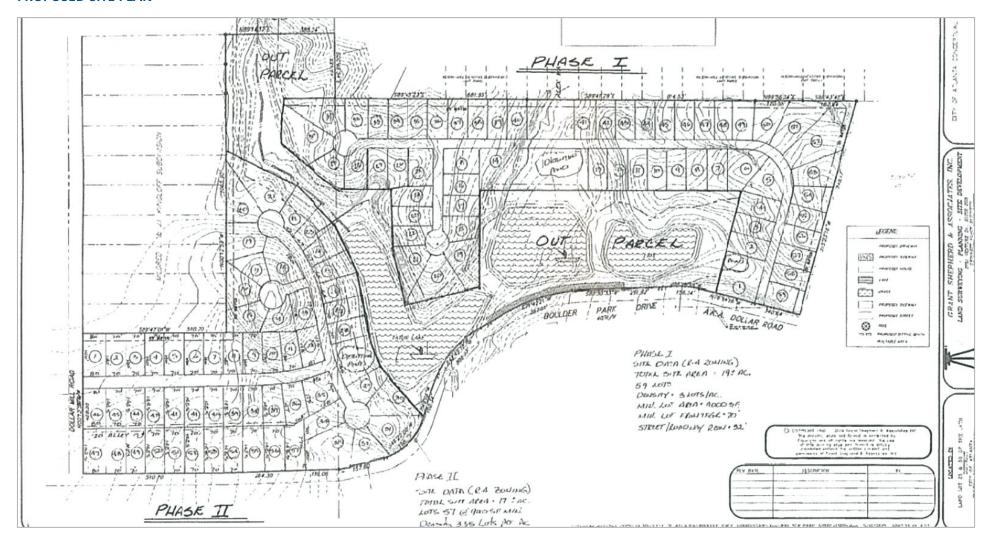

a 30331 | Fulton County



### RESIDENTIAL DEVELOPMENT SITE FOR SALE

LOT AREA 52± Acres
ASKING PRICE \$1,800,000

### **HIGHLIGHTS**

- 52 Acre Estate site/subdivision
- Gently rolling topo
- Three lakes on property
- Current zoning R-4
- Site plan for 116 single family homes
- Phase1 and seismic survey available
- All utilities including sewer



BOB GOTTLIEB
770.913.3917 | bgottlieb@ackermanco.net

### **Boulder Park Drive**

Residential Development Site for Sale: 52± Acres

### **TAX PLAT**



BOB GOTTLIEB
770.913.3917 | bgottlieb@ackermanco.net

## **Boulder Park Drive**

Residential Development Site for Sale: 52± Acres

### **SITE SURVEY**



#### **BOB GOTTLIEB**

770.913.3917 | bgottlieb@ackermanco.net

Residential Development Site for Sale: 52± Acres

#### **PROPOSED SITE PLAN**



## BOB GOTTLIEB 770.913.3917 | bgottlieb@ackermanco.net