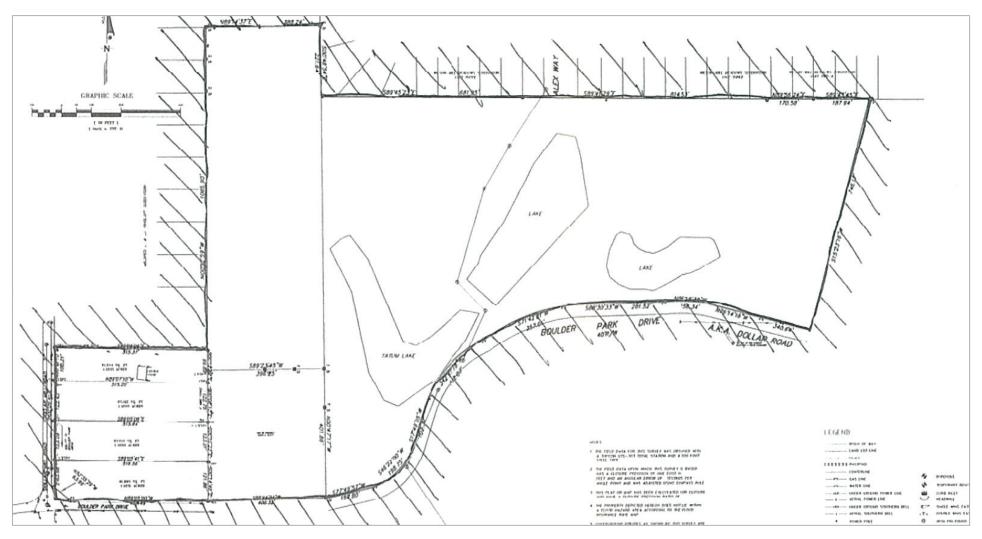

### **SITE SURVEY**

### **HIGHLIGHTS**

- 52 Acre Estate site/subdivision
- Gently rolling topo
- Three lakes on property
- Current zoning R-4
- Site plan for 116 single family homes
- Phase1 and seismic survey available
- All utilities including sewer