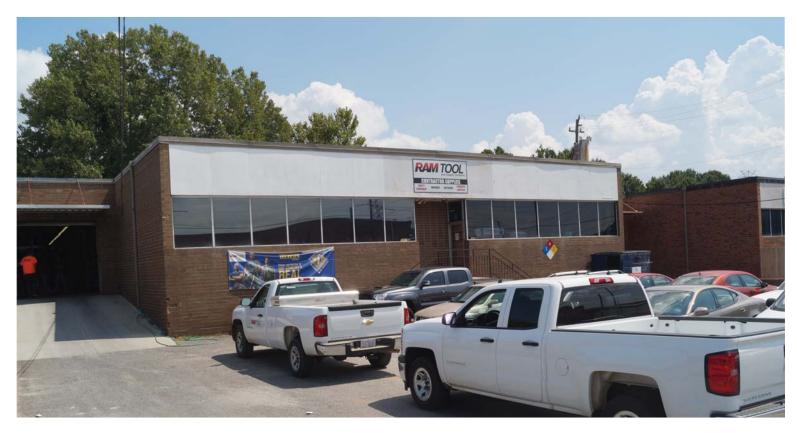

## **Property Highlights**

- 14,400 Total SF Available
- 1,500 +/- SF Office includes City Counter
- 1 (10' x 10') Dock High Door
- 1 (10' x 10') Drive-In Door
- 13' 14' Clear Height
- Zoned I-2
- Fluorescent Lights
- Less than 1 mile to I-85
- Sale Price: \$535,050
- Lease Rate: \$3.85/SF NNN