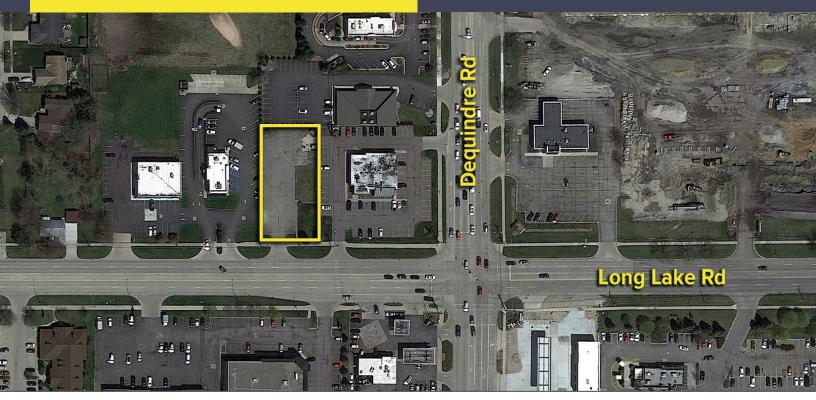

## 2955 E. LONG LAKE ROAD TROY, MICHIGAN

VACANT LAND FOR SALE OR LEASE 0.49 Acres Available

## **PROPERTY FEATURES**

- 0.49 acres available
- Zoned Neighborhood Nodes
- Excellent development opportunity for retail, office, or medical
- Sits among many national retailers and restaurants including Kroger, Walgreen's, McDonald's, Arby's, Taco Bell and others
- Contact Broker for sale price and lease rate