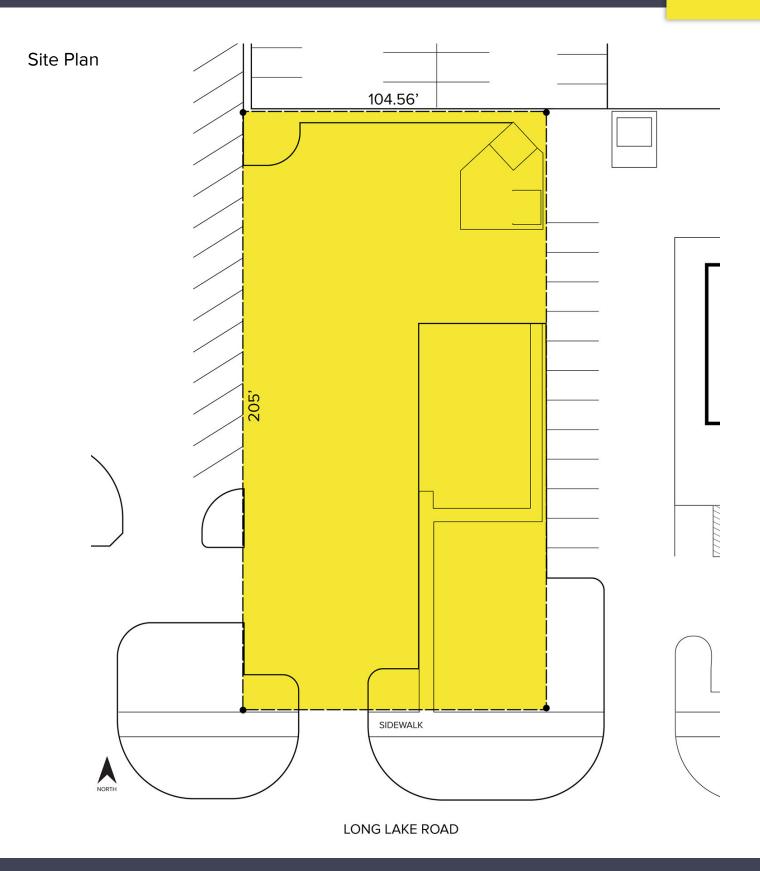

## 2955 E. LONG LAKE ROAD TROY, MICHIGAN

VACANT LAND FOR SALE OR LEASE 0.49 Acres Available

## **PROPERTY FEATURES**

- 0.49 acres available
- Zoned Neighborhood Nodes
- Excellent development opportunity for retail, office, or medical
- Sits among many national retailers and restaurants including Kroger, Walgreen's, McDonald's, Arby's, Taco Bell and others
- Contact Broker for sale price and lease rate