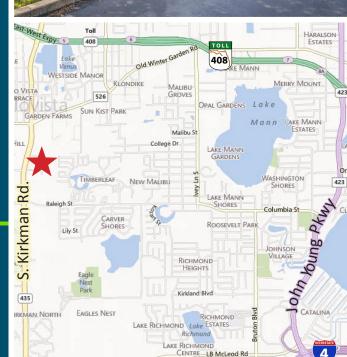

#### **Kirkman Commerce Center**

701 S. Kirkman Rd. | Orlando, FL 32811

- 123,955 RSF flex/office buildings
- High-traffic location with excellent access to SR 408 and I-4
- On the corner of Kirkman Rd. and Westgate Dr., right by MetroWest
- Recent Capital Improvements: Parking lot seal and stripe, roof of all buildings, paint, landscaping and irrigation, new monument sign and small entrance sign
- Adequate parking for both industrial and office portions of the center
- Dock-high and grade-level overhead doors in warehouse space

#### **SITE PLAN**