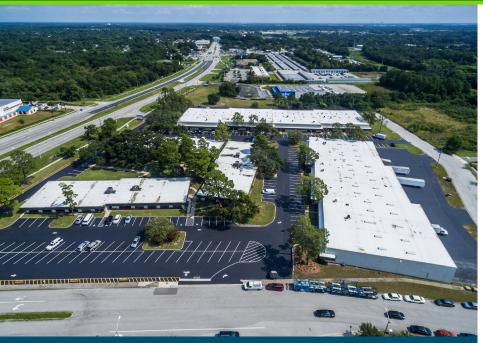

#### **Kirkman Commerce Center**

701 S. Kirkman Rd. | Orlando, FL 32811

- 123,955 RSF flex/office buildings
- High-traffic location with excellent access to SR 408 and I-4
- On the corner of Kirkman Rd. and Westgate Dr., right by MetroWest
- Recent Capital Improvements: Parking lot seal and stripe, roof of all buildings, paint, landscaping and irrigation, new monument sign and small entrance sign
- Adequate parking for both industrial and office portions of the center
- Dock-high and grade-level overhead doors in warehouse space

#### **AERIAL**

The information above has been obtained from sources believed reliable. While we do not doubt its accuracy we make no guarantee, warranty or representation about it. It is your responsibility to independently confirm its accuracy and completeness. Any projections, opinions, assumptions, or estimates used are for example only and do not represent the current or future performance of the property. Hold-Thyssen, Inc. is a licensed real estate broker.