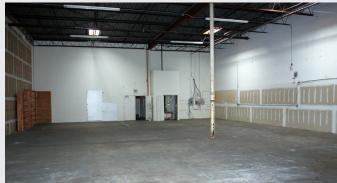

#### **Kirkman Commerce Center**

701 S. Kirkman Rd. | Orlando, FL 32811

- 123,955 RSF flex/office buildings
- High-traffic location with excellent access to SR 408 and I-4
- On the corner of Kirkman Rd. and Westgate Dr., right by MetroWest
- Recent Capital Improvements: Parking lot seal and stripe, roof of all buildings, paint, landscaping and irrigation, new monument sign and small entrance sign
- Adequate parking for both industrial and office portions of the center
- Dock-high and grade-level overhead doors in warehouse space

#### **PHOTOS**