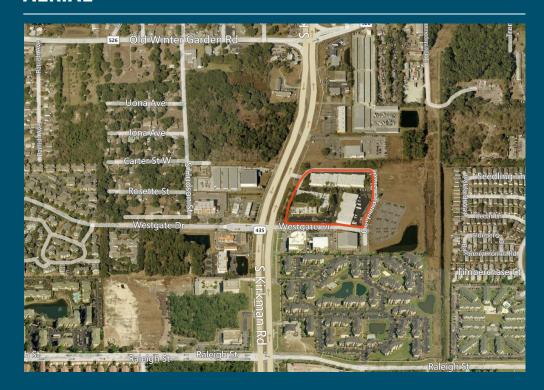

#### **AERIAL**

The information above has been obtained from sources believed reliable. While we do not doubt its accuracy we make no guarantee, warranty or representation about it. It is your responsibility to independently confirm its accuracy and completeness. Any projections, opinions, assumptions, or estimates used are for example only and do not represent the current or future performance of the property. Hold-Thyssen, Inc. is a licensed real estate broker.

#### **Kirkman Commerce Center**

701 S. Kirkman Rd. | Orlando, FL 32811

- 123,955 RSF flex/office buildings
- High-traffic location with excellent access to SR 408 and I-4
- On the corner of Kirkman Rd. and Westgate Dr., right by MetroWest
- Recent Capital Improvements: Parking lot seal and stripe, roof of all buildings, paint, landscaping and irrigation, new monument sign and small entrance sign
- Adequate parking for both industrial and office portions of the center
- Dock-high and grade-level overhead doors in warehouse space