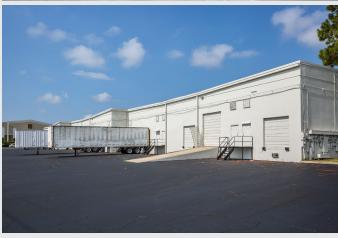

#### **PHOTOS**

#### **Kirkman Commerce Center**

701 S. Kirkman Rd. | Orlando, FL 32811

- 123,955 RSF flex/office buildings
- High-traffic location with excellent access to SR 408 and I-4
- On the corner of Kirkman Rd. and Westgate Dr., right by MetroWest
- Recent Capital Improvements: Parking lot seal and stripe, roof of all buildings, paint, landscaping and irrigation, new monument sign and small entrance sign
- Adequate parking for both industrial and office portions of the center
- Dock-high and grade-level overhead doors in warehouse space