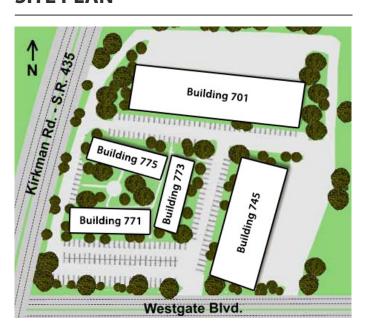

#### **SITE PLAN**

#### **Kirkman Commerce Center**

701 S. Kirkman Rd. | Orlando, FL 32811

- 123,955 RSF flex/office buildings
- High-traffic location with excellent access to SR 408 and I-4
- On the corner of Kirkman Rd. and Westgate Dr., right by MetroWest
- Recent Capital Improvements: Parking lot seal and stripe, roof of all buildings, paint, landscaping and irrigation, new monument sign and small entrance sign
- Adequate parking for both industrial and office portions of the center
- Dock-high and grade-level overhead doors in warehouse space