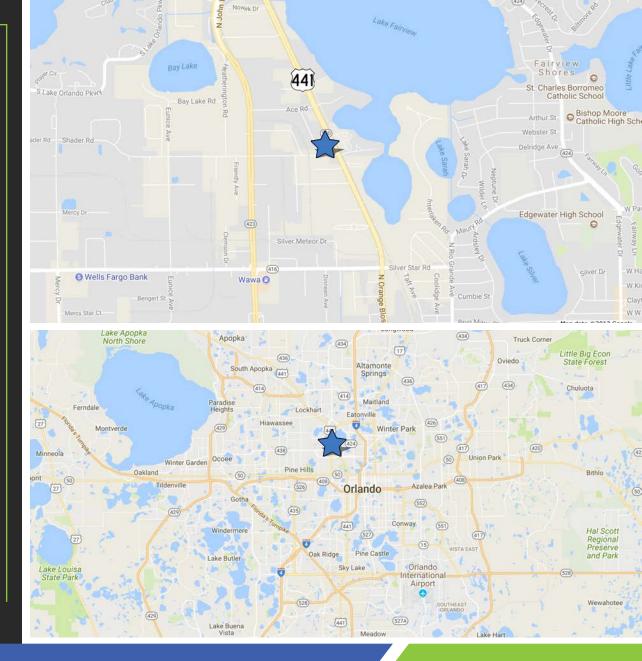

#### LOCATION

- Excellent access to Silver Star Road, US Highway 441, Interstate 4, State Road 50, and Toll Road 408
- Minutes from downtown College Park, Dubsdread Golf Club, Country Club of Orlando, Barnett Park, Evans High School, and Downtown Orlando.