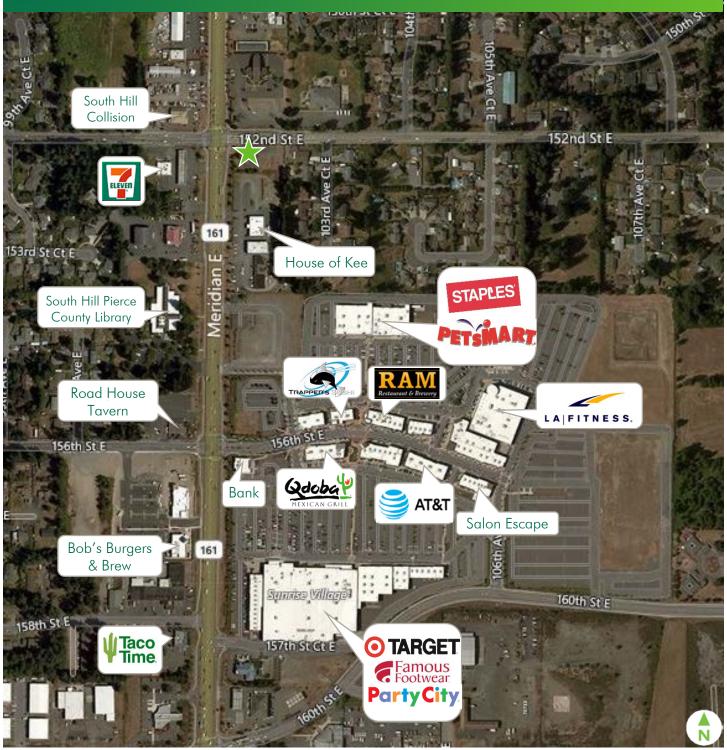

#### 25,000 SF pad

- + \$5,000 per month, NNN
- + Parcel #: 0419223015
- + At lighted intersection
- + High traffic retail corridor Meridian Ave E
- + Utilities included on site
- + 120 feet of frontage
- + Zoning, Urban Village, Pierce County