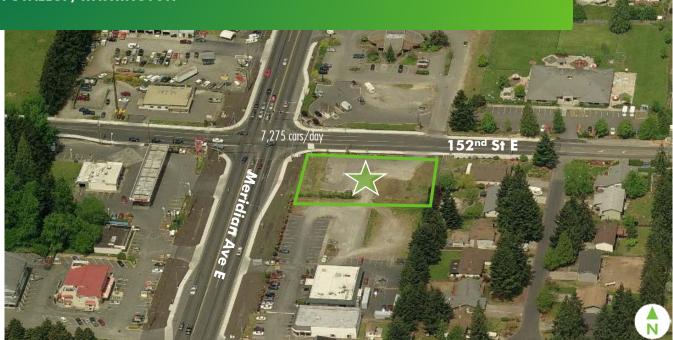

#### 25,000 SF pad

- + \$5,000 per month, NNN
- + Parcel #: 0419223015
- + At lighted intersection
- + High traffic retail corridor Meridian Ave E
- + Utilities included on site
- + 120 feet of frontage
- + Zoning, Urban Village, Pierce County