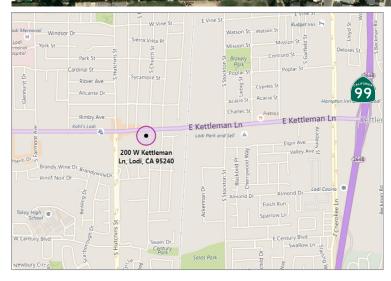

## NEIGHBORHOOD RETAIL SHOPS FOR LEASE EUCLID SHOPPING CENTER

200-280 W. KETTLEMAN LANE, LODI, CA

#### LISTING DATA

LOCATION: 200-280 W. Kettleman Lane, Lodi, CA

**AVAILABLE SPACE:**  $7,067 \pm \text{ square feet (expandable to } \pm 13,000 \text{ SF)}$ 

Available 1/2019 (Possibly sooner)

 DEMOGRAPHICS:
 1 mile
 3 miles
 5 miles