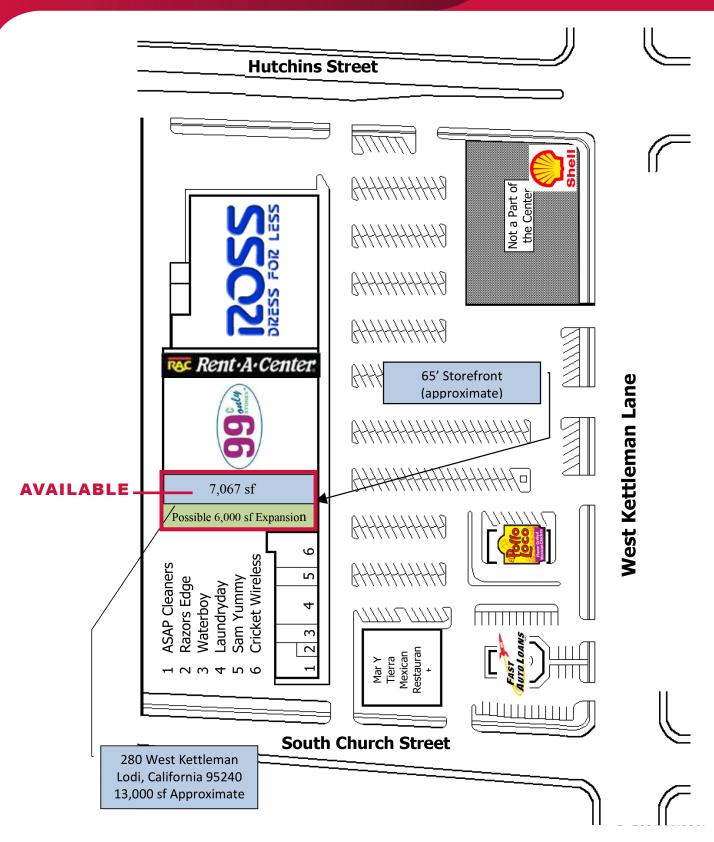

#### LISTING DATA

LOCATION: 200-280 W. Kettleman Lane, Lodi, CA

**AVAILABLE SPACE:**  $7,067 \pm \text{ square feet (expandable to } \pm 13,000 \text{ SF)}$ 

Available 1/2019 (Possibly sooner)

 DEMOGRAPHICS:
 1 mile
 3 miles
 5 miles

#### **FEATURES:**

- Established neighborhood shopping center in the heart of Lodi, California
- Successful anchor tenants include Ross Dress for Less and 99¢ Only Store
- Great access, exposure, and visibility to Kettleman Lane
- Ideal for general retail, soft goods, fast food restaurants, sit down restaurants, and other retail uses
- Cotenants include: El Pollo Loco, and Rent A Center