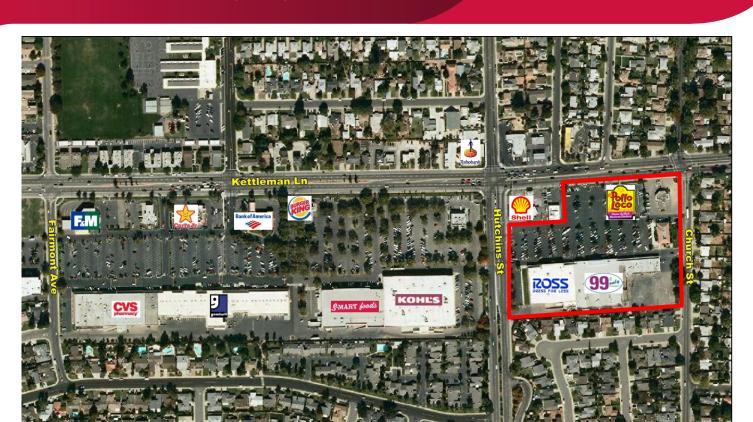

## NEIGHBORHOOD RETAIL SHOPS FOR LEASE EUCLID SHOPPING CENTER

200-280 W. KETTLEMAN LANE, LODI, CA

#### **FEATURES:**

- Established neighborhood shopping center in the heart of Lodi, California
- Successful anchor tenants include Ross Dress for Less and 99¢ Only Store
- Great access, exposure, and visibility to Kettleman Lane
- Ideal for general retail, soft goods, fast food restaurants, sit down restaurants, and other retail uses
- Cotenants include: El Pollo Loco, and Rent A Center