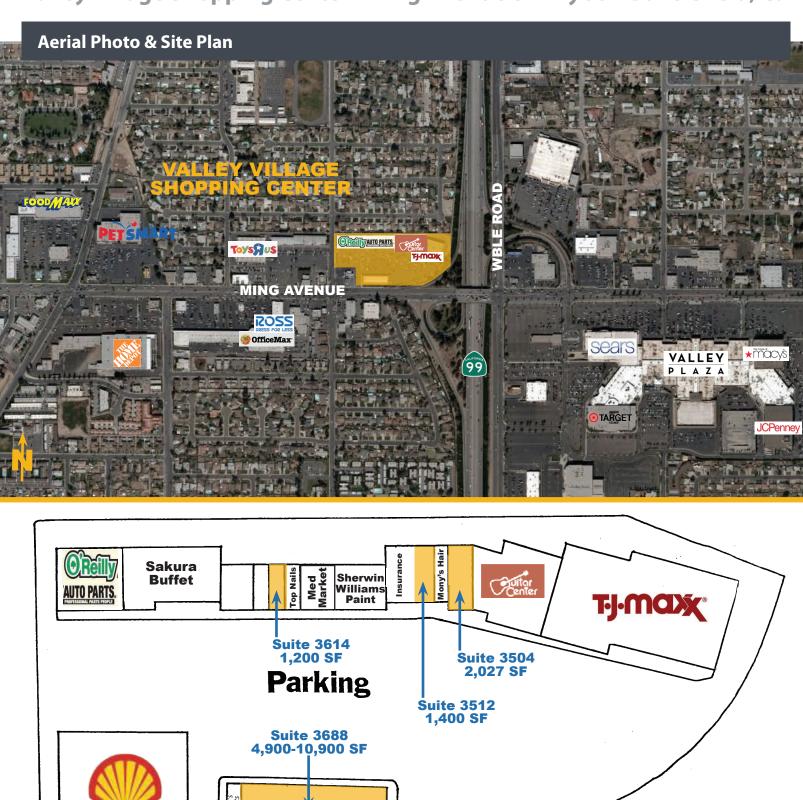

## **Property Highlights**

Location: NWC of Ming Avenue and Highway 99 across

Ming Avenue from Valley Plaza Mall.

Available Spaces: 3,504 Ming Avenue - 2,027 SF - \$1.45 PSF NNN

3512 Ming Avenue - 1,400 SF - \$1.45 PSF NNN 3614 Ming Avenue - 1,200 SF - \$1.45 PSF NNN

3686 Ming Avenue - 4,900 SF or 10,900 SF - \$1.65 PSF NNN

Traffic Count: 33,375 AADT.

 Demographcis:
 1 Mile
 2 Mile
 3 Mile

 Population
 19,120
 74,551
 140,863

 Average HH Income
 \$50,378
 \$58,253
 \$63,585

## **Retail Shops Available For Lease**

Valley Village Shopping Center • Ming Avenue & Hwy 99 • Bakersfield, Ca

Plans deemed to be accurate, but not guaranteed. Plans not to scale.