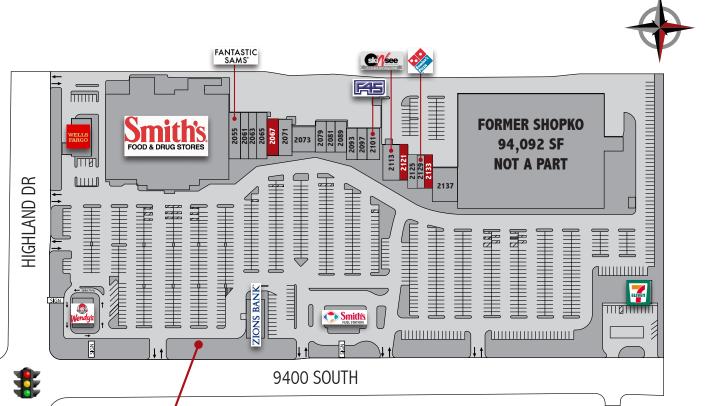

# **CANYON CENTER**

9400 South & Highland Drive (NEC) Sandy, Utah

| <b>Smith's</b> |
|----------------|
|                |
| CANYON CENTER  |
|                |
|                |
|                |

| Suite | Tenant                  | Square Feet | Suite | Tenant           | Square Feet |
|-------|-------------------------|-------------|-------|------------------|-------------|
| 2025  | Wendy's                 | 3,094       | 2081  | Pella Nails      | 1,200       |
| 2039  | Smith's Gas             | 3,000       | 2089  | Golden Tan Salon | 1,820       |
| 2055  | Fantastic Sams          | 2,600       | 2093  | M Soaps          | 1,625       |
| 2061  | Davis Chiropractic      | 1,800       | 2097  | Chef Ming        | 1,650       |
| 2063  | Kibbles and Cuts        | 2,000       | 2101  | F45              | 1,950       |
| 2065  | Chocolate Covered Wagon | 2,100       | 2113  | Ski 'N See       | 3,000       |
| 2067  | Available               | 1,650       | 2121  | Available        | 1,340       |
| 2071  | Sushi Time              | 2,250       | 2125  | Rainbow Massage  | 1,447       |
| 2073  | Salt Cycles Bike Shop   | 3,000       | 2129  | Dominos          | 1,400       |
| 2079  | Club Pilates            | 1,855       | 2133  | Available        | 1,382       |
|       |                         |             | 2137  | Tiger Rock Fit.  | 3,900       |

#### **SUMMARY**

- ✓ Sizes: 1,340 to 1,650 SF
- ✓ Lease Rate: \$15 to \$17 PSF
- ✓ NNNs: \$4.33 PSF (est.)
- ✓ Availability: Immediate