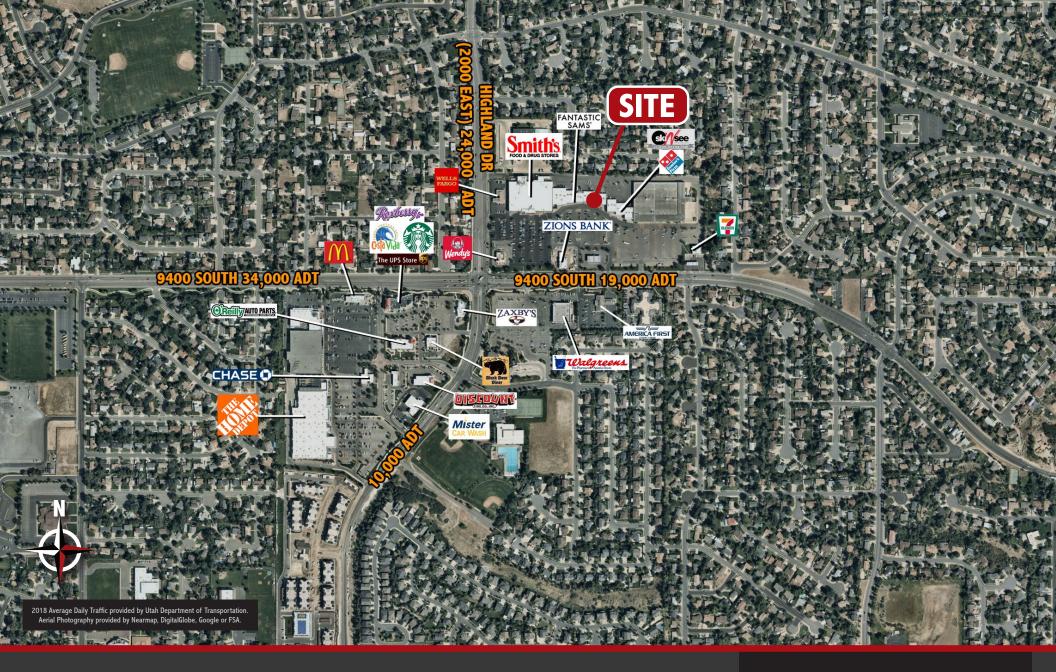

#### **▽ FEATURES**

- □ Access/Visibility from 9400

   South & Highland Drive
- □ Excellent Demographics
- ¬ Pylon Signage Available
- □ Co-tenants: