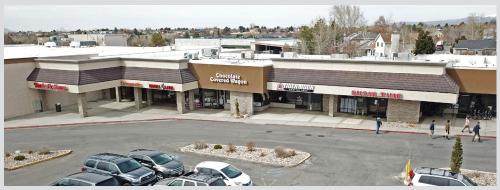

# **CANYON CENTER**

9400 South & Highland Drive (NEC) Sandy, Utah

# **CANYON CENTER**

9400 South & Highland Drive (NEC) Sandy, Utah

| <b>Smith's</b> |
|----------------|
|                |
| CANYON CENTER  |
|                |
|                |
|                |

| Suite | Tenant                  | Square Feet | Suite | Tenant           | Square Feet |
|-------|-------------------------|-------------|-------|------------------|-------------|
| 2025  | Wendy's                 | 3,094       | 2081  | Pella Nails      | 1,200       |
| 2039  | Smith's Gas             | 3,000       | 2089  | Golden Tan Salon | 1,820       |
| 2055  | Fantastic Sams          | 2,600       | 2093  | M Soaps          | 1,625       |
| 2061  | Davis Chiropractic      | 1,800       | 2097  | Chef Ming        | 1,650       |
| 2063  | Kibbles and Cuts        | 2,000       | 2101  | F45              | 1,950       |
| 2065  | Chocolate Covered Wagon | 2,100       | 2113  | Ski 'N See       | 3,000       |
| 2067  | Available               | 1,650       | 2121  | Available        | 1,340       |
| 2071  | Sushi Time              | 2,250       | 2125  | Rainbow Massage  | 1,447       |
| 2073  | Salt Cycles Bike Shop   | 3,000       | 2129  | Dominos          | 1,400       |
| 2079  | Club Pilates            | 1,855       | 2133  | Available        | 1,382       |
|       |                         |             | 2137  | Tiger Rock Fit.  | 3,900       |

#### **SUMMARY**

- ✓ Sizes: 1,340 to 1,650 SF
- ✓ Lease Rate: \$15 to \$17 PSF
- ✓ NNNs: \$4.33 PSF (est.)
- ✓ Availability: Immediate

#### **▽ FEATURES**

- □ Access/Visibility from 9400

   South & Highland Drive
- □ Excellent Demographics
- ¬ Pylon Signage Available
- □ Co-tenants: