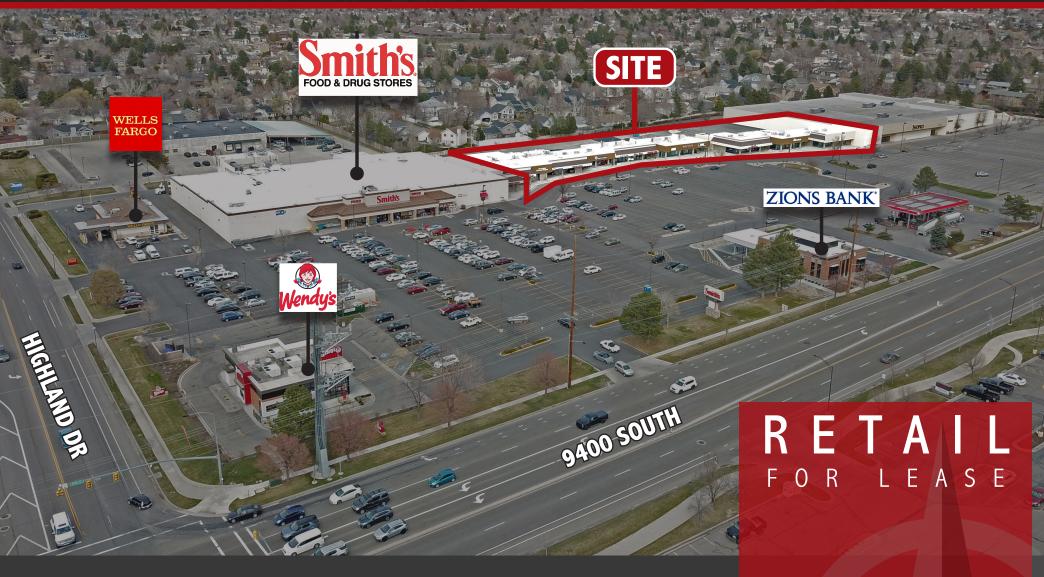

# **CANYON CENTER**

9400 South & Highland Drive (NEC) Sandy, Utah

#### **▽ FEATURES**

- □ Access/Visibility from 9400

   South & Highland Drive
- □ Excellent Demographics
- ¬ Pylon Signage Available
- □ Co-tenants: