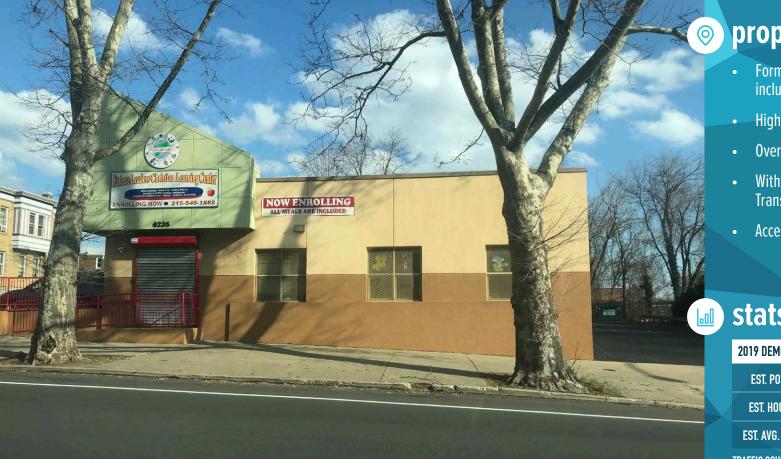

# **6233 N BROAD STREET** PHILADELPHIA, PA

#### ±4.200 SF AVAILABLE FOR LEASE

# property highlights.

- Former daycare with gated outdoor space included
- High visibility on Broad Street with 29,906 VPD
- Over 20.000 households within 1 mile
- Within close proximity to Fern Rock **Transportation Center**
- Access to ± 30 parking spots