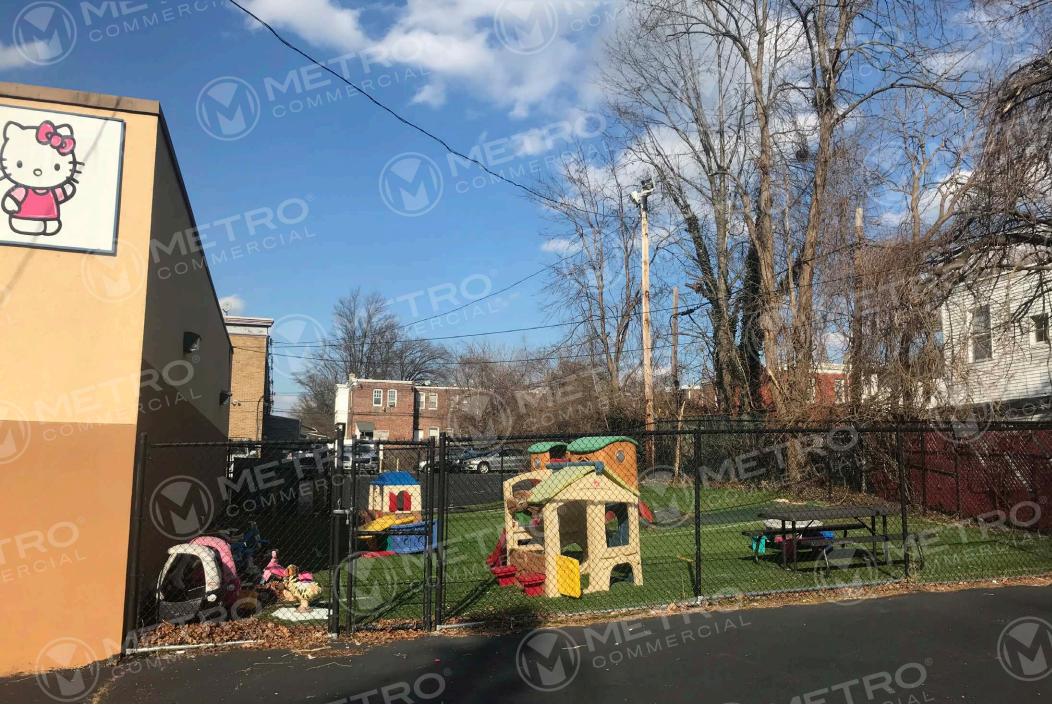

# property highlights.

- Former daycare with gated outdoor space included
- High visibility on Broad Street with 29,906 VPD
- Over 20.000 households within 1 mile
- Within close proximity to Fern Rock **Transportation Center**
- Access to ± 30 parking spots