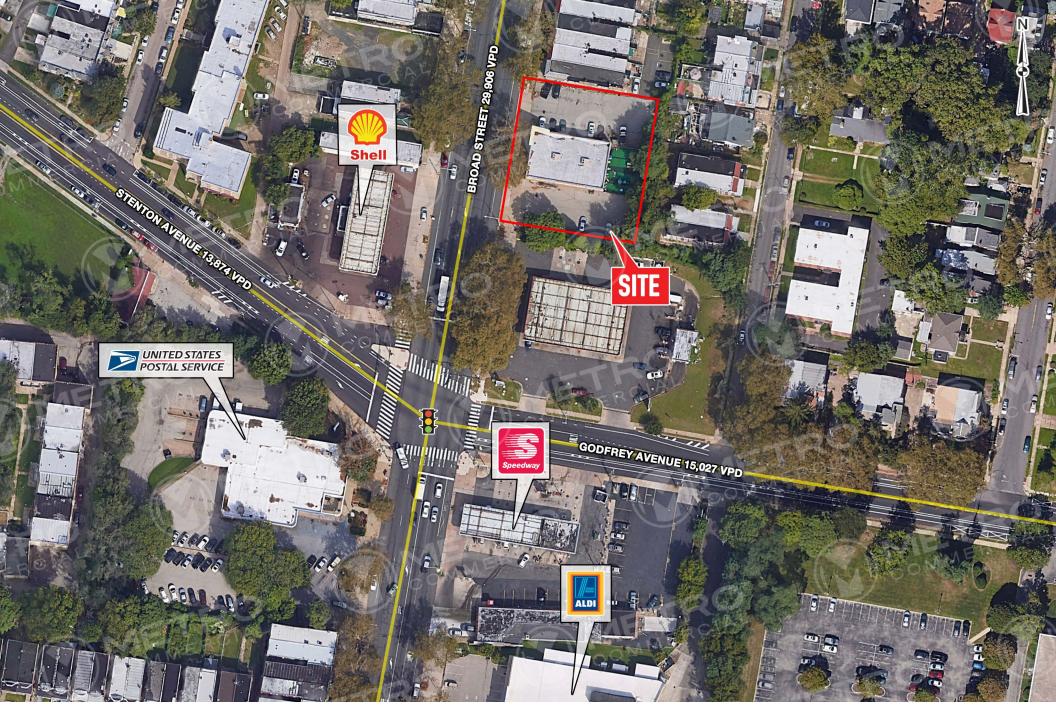

# property highlights.

- Former daycare with gated outdoor space included
- High visibility on Broad Street with 29,906 VPD
- Over 20.000 households within 1 mile
- Within close proximity to Fern Rock **Transportation Center**
- Access to ± 30 parking spots

### stats.

|  | 2019 DEMOGRAPHICS*                                | 0.25 MILES | 0.5 MILES | 1 MILE   |
|--|---------------------------------------------------|------------|-----------|----------|
|  | EST. POPULATION                                   | 2,990      | 13,962    | 54,859   |
|  | EST. HOUSEHOLDS                                   | 1,404      | 5,957     | 20,817   |
|  | EST. AVG. HH INCOME                               | \$43,652   | \$49,141  | \$49,909 |
|  | TRAFFIC COUNT: BROAD STREET 29,906 VPD *ESRI 2019 |            |           |          |