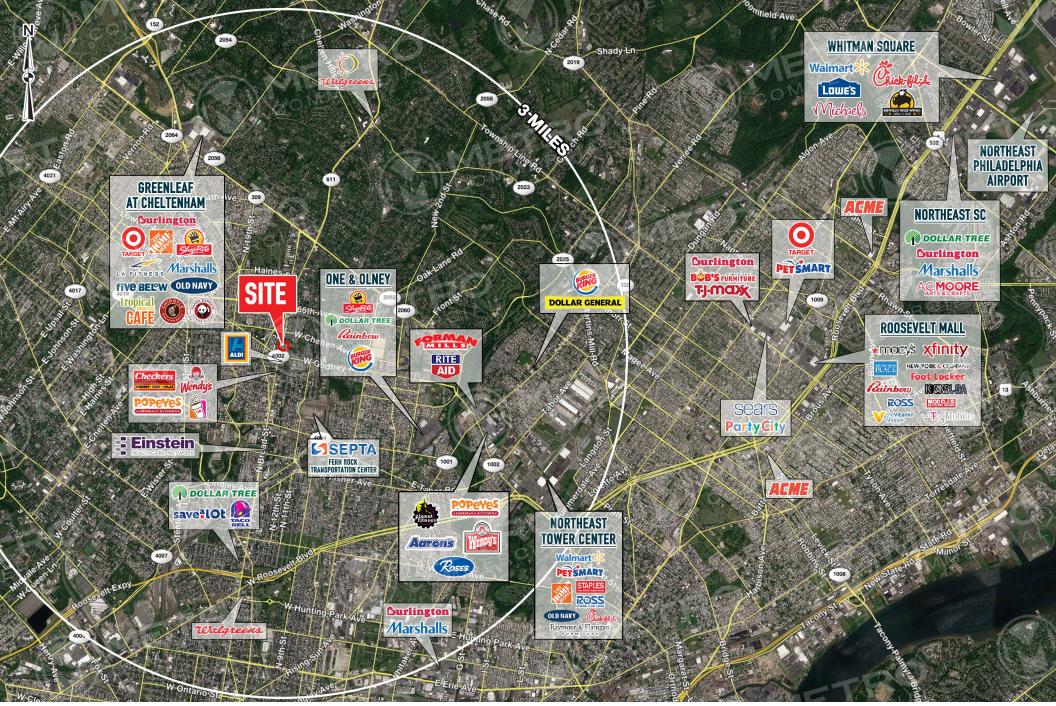

# property highlights.

- Former daycare with gated outdoor space included
- High visibility on Broad Street with 29,906 VPD
- Over 20.000 households within 1 mile
- Within close proximity to Fern Rock **Transportation Center**
- Access to ± 30 parking spots