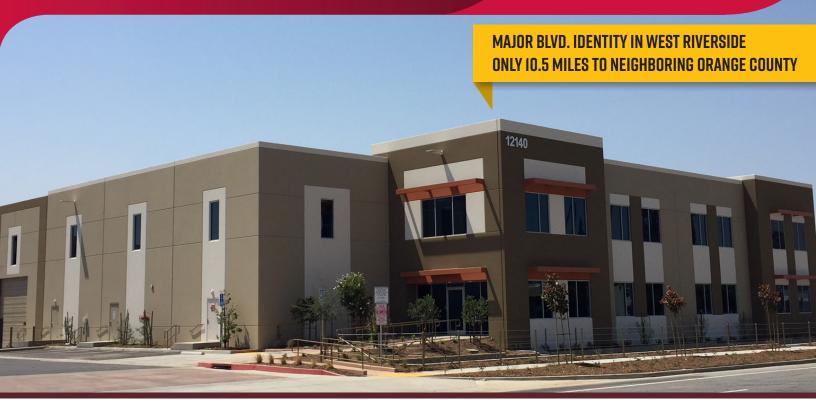

## Brand New State-of-the-art Facility ±18,864 SF Industrial Bldg Available 12140 Magnolia Avenue, Riverside, CA

## PROPERTY HIGHLIGHTS

- ±18,864 SF Building
- ±2,138 SF of Two Story Office Space
   (±1,225 SF 1st Floor; ±913 SF 2nd Floor)
- Dock High Loading
- Ground Level Loading
- 26' Minimum Warehouse Ceiling Clearance
- 800 Amps, 277/480 Volts of Power
- ESFR (25 @ 25 PSI) Warehouse Fire Protection
- 4,000 PSI Steel Reinforced Floor Slabs
- 3% Skylights for Better Warehouse Daylighting
- Highly Efficient LED Warehouse Lighting
- Wide Warehouse Column Spacing
- Business Manufacturing Park (BMP) Zoning
- Riverside Power Electric Rates
- Easy Access to the 91 & 15 Freeways