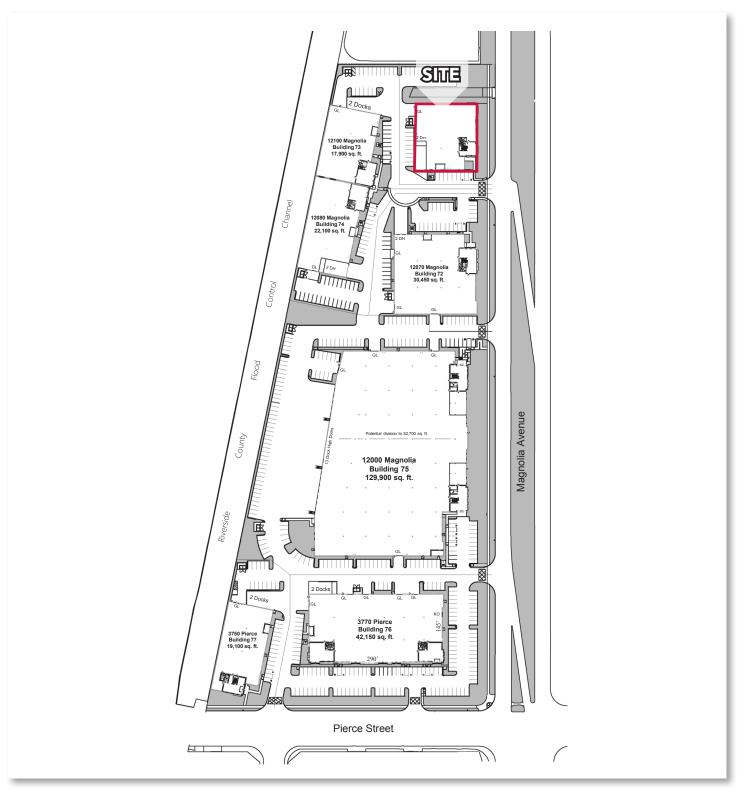

## Brand New State-of-the-art Facility ±18,864 SF Industrial Bldg Available 12140 Magnolia Avenue, Riverside, CA