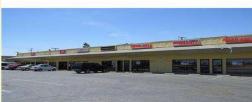

## 11416 Chamberlaine Adelanto, CA 92301

Retail Spaces available for lease at the Chamberlain Way Retail Center, Adelanto. Suite 6 & 7 (1200 sf). Asking Rent \$0.90 psf + NNN (0.33 psf). The Retail Center is a multi tenant retail center consisting of approximately 14,312 +/- sq ft located on the NWC corner of HWY 395 and Chamberlaine Way in the City of Adelanto. The property is located on 3.998 acres. The property is anchored by a Gas Station and features a freestanding restaurant.