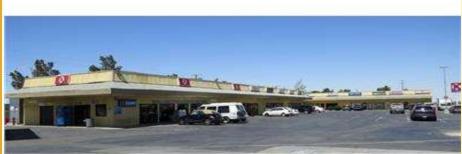

## 11416 Chamberlaine Adelanto, CA 92301

Retail Spaces available for lease at the Chamberlain Way Retail Center, Adelanto. Suite 6 & 7 (1200 sf). Asking Rent \$0.90 psf + NNN (0.33 psf). The Retail Center is a multi tenant retail center consisting of approximately 14,312 +/- sq ft located on the NWC corner of HWY 395 and Chamberlaine Way in the City of Adelanto. The property is located on 3.998 acres. The property is anchored by a Gas Station and features a freestanding restaurant.