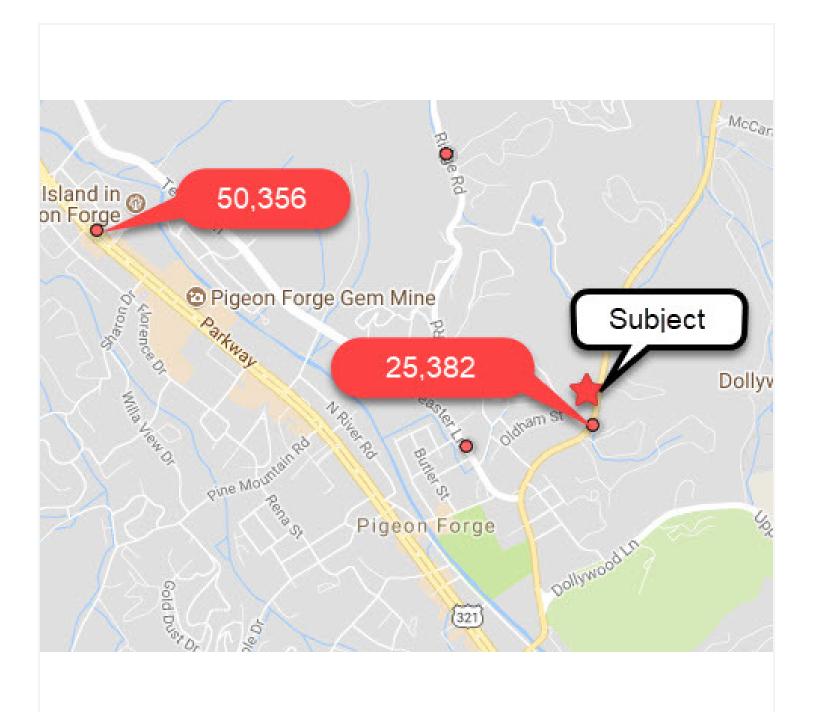

## FOR SALE CORNER LOT ON VETERANS BLVD TRAFFIC COUNTS

STEVE GOLDMAN (865) 444-3241 sgoldman@gprknoxville.com **JOHN DEMPSTER** (865) 444-3244

jdempster@gprknoxville.com

GOLDMAN PARTNERS REALTY, LLC (865) 444-3240 gprknoxville.com