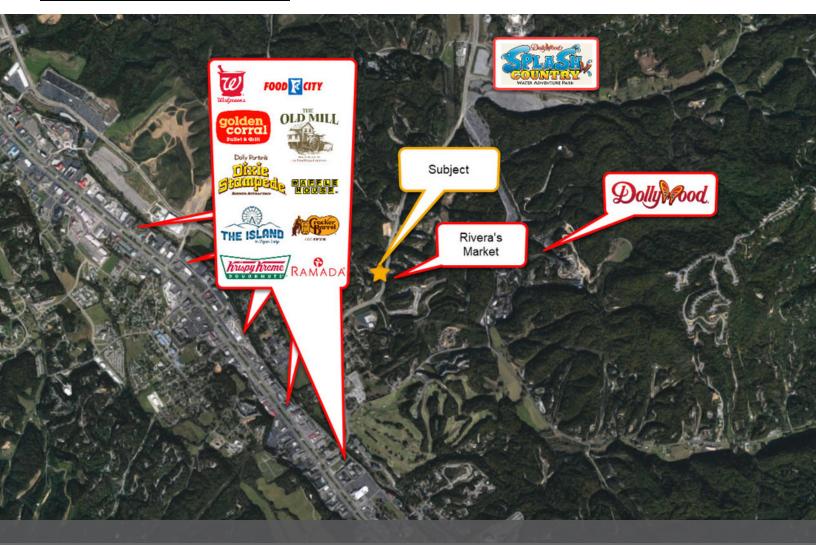

## FOR SALE CORNER LOT ON VETERANS BLVD

EXECUTIVE SUMMARY

| OFFERING SUMMARY |               | PROPERTY OVERVIEW                                                                                                                                                                   |  |  |
|------------------|---------------|-------------------------------------------------------------------------------------------------------------------------------------------------------------------------------------|--|--|
| Sale Price:      | \$82,500      | Great opportunity for multifamily or retail development on Veterans Blvd. C-6<br>Zoning. Assemblage of two parcels.                                                                 |  |  |
|                  |               | LOCATION OVERVIEW                                                                                                                                                                   |  |  |
| Price / Acre:    | \$257,816     | Located just south of Veterans Blvd. Excellent location with close proximity to shopping and retail. Less than 1 mile from Dollywood.<br>Traffic count on Veterans Blvd: 25,382 ADT |  |  |
| Lot Size:        | 13,939 SF     | Frontage on Two Roads:<br>Veterans Blvd: 158'<br>Hazelwood Ln: 51'<br>Access will be from Hazelwood Ln                                                                              |  |  |
| Zoning:          | C-1           |                                                                                                                                                                                     |  |  |
| Market:          | Sevier County |                                                                                                                                                                                     |  |  |