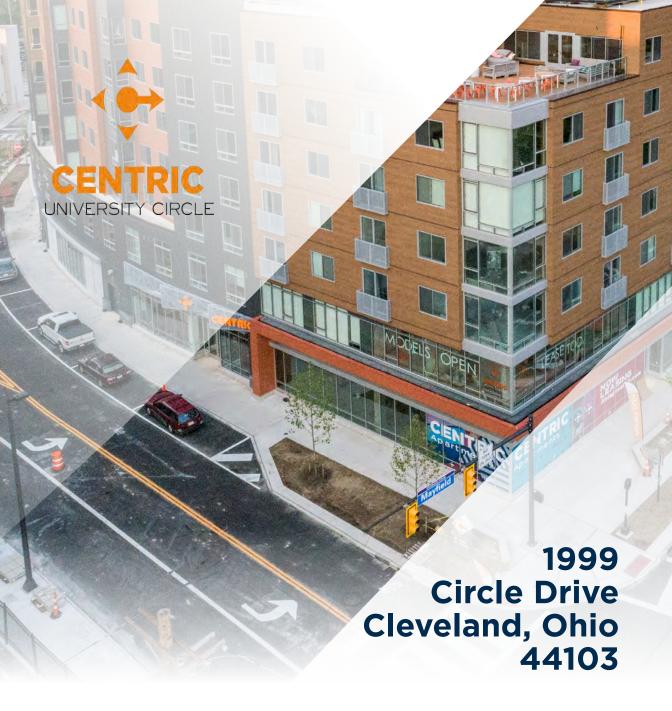

## CENTRIC IS ONE OF A KIND

CUSHMAN & CRESCO WAKEFIELD

- Brand new high profile development at University Circle
- 8,959 RSF of prime first floor office / retail space ready for build-out
- Beautiful glass lines, high ceilings and flexible floorplan options to fit a variety of users
- 360 car attached garage with car wash
- Direct access to RTA
- Best-in-class visibility in University Circle home to world-renowned museums, prestigious
  universities and nationally recognized hospital
  systems
- Endless dining, entertainment and cultural options all within walking distance
- For Lease at \$32.00/SF Gross
- First class amenity package including:
   rooftop deck, conferencing space, building
   signage, fitness center, Wi-Fi courtyard and more