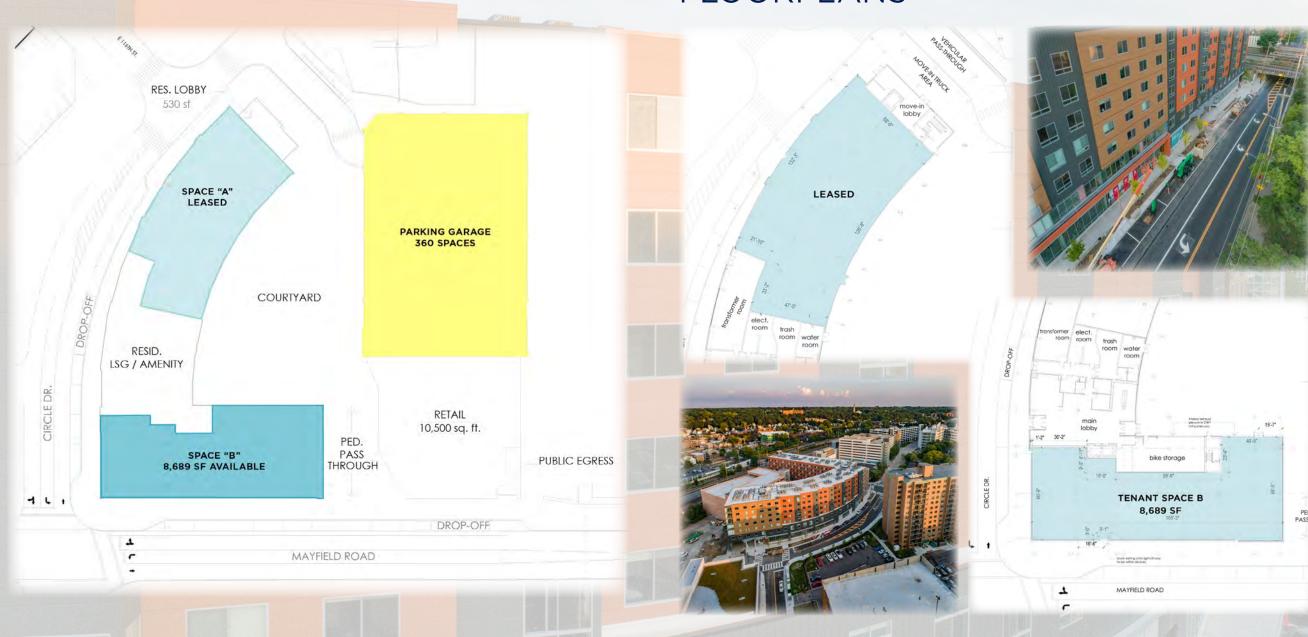

KIND

CUSHMAN & CRESCO WAKEFIELD

- Brand new high profile development at University Circle
- 8,959 RSF of prime first floor office / retail space ready for build-out
- Beautiful glass lines, high ceilings and flexible floorplan options to fit a variety of users
- 360 car attached garage with car wash
- Direct access to RTA
- Best-in-class visibility in University Circle home to world-renowned museums, prestigious
  universities and nationally recognized hospital
  systems
- Endless dining, entertainment and cultural options all within walking distance
- For Lease at \$32.00/SF Gross
- First class amenity package including:
   rooftop deck, conferencing space, building
   signage, fitness center, Wi-Fi courtyard and more



# CENTRIC - 1999 CIRCLE DRIVE SITE PLAN





### **FLOORPLANS**



# CENTRIC - 1999 CIRCLE DRIVE AREA AMENITIES





### TENANT AMENITIES



#### UNIVERSITY CIRCLE -

World-class culture awaits. Head over to the Cleveland Museum of Art, MOCA, Cleveland Museum of Natural History, The Cleveland Orchestra at Severance Hall or any number of galleries all within walking distance.







#### LITTLE ITALY -

Cobblestone streets, authentic cuisine and gourmet bakeries are right around the corner.

Shop the specialty retail stores or take in some live entertainment during the summer months.

#### COURTYARD WITH FREE Wi-Fi -

Take a break in the courtyard and enjoy ample green space, a fireplace, BBQ grills and comfortable seating all while staying connected with Wi-Fi.





#### **UPTOWN** -

Shop, dine and be entertained in Cleveland's "New Downtown." Tons of