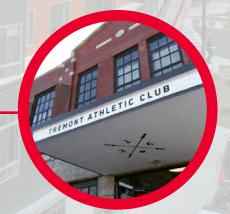

#### TREMONT ATHLETIC CLUB -

Cleveland's premier fitness community is opening its second location at Centric. TAC offers personal training, free weights, cardio options, yoga and fitness classes.

\* Learn more about additional amenities at livingcentric.com