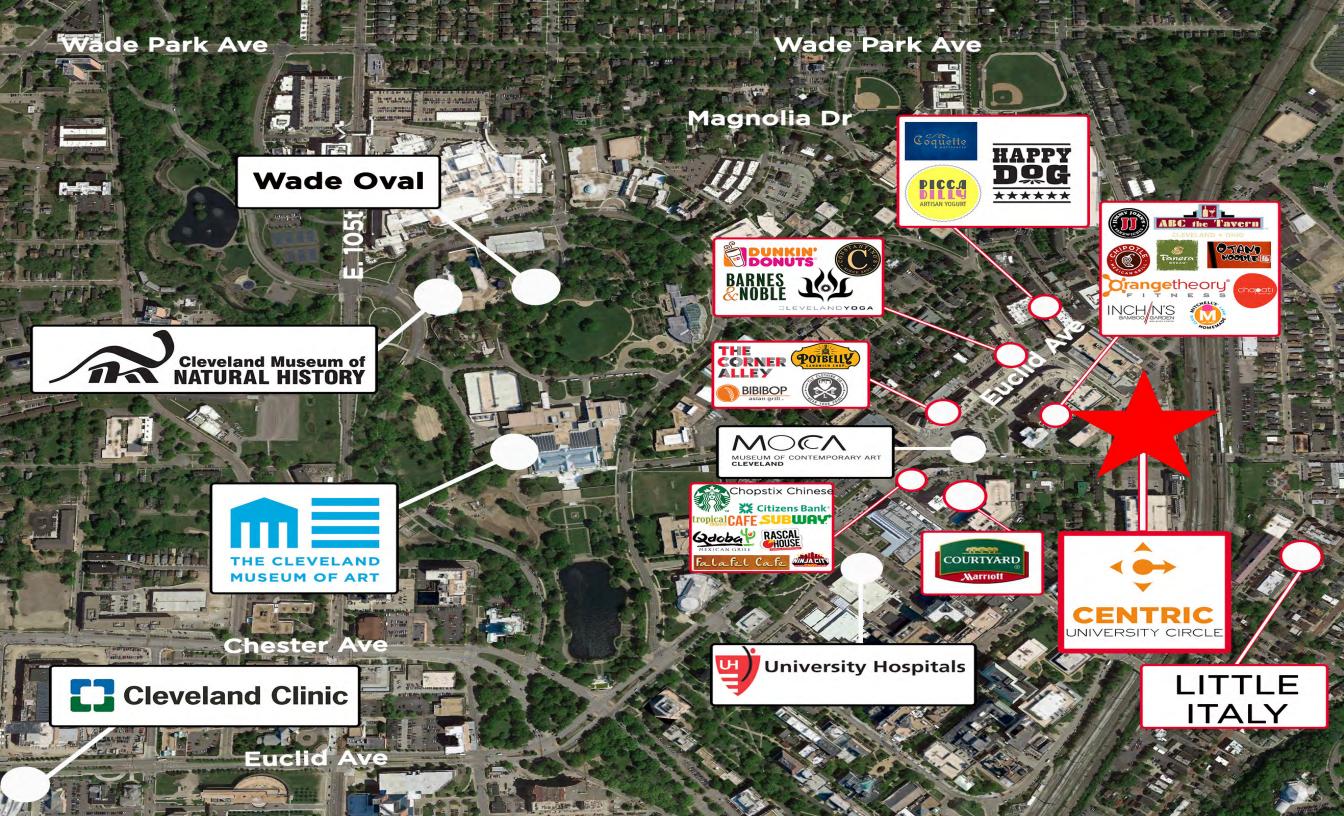

# CENTRIC - 1999 CIRCLE DRIVE AREA AMENITIES

#### UNIVERSITY CIRCLE -

World-class culture awaits. Head over to the Cleveland Museum of Art, MOCA, Cleveland Museum of Natural History, The Cleveland Orchestra at Severance Hall or any number of galleries all within walking distance.

#### LITTLE ITALY -

Cobblestone streets, authentic cuisine and gourmet bakeries are right around the corner.

Shop the specialty retail stores or take in some live entertainment during the summer months.

#### **UPTOWN** -

Shop, dine and be entertained in Cleveland's "New Downtown." Tons of cultural cuisine options to chose from as well as unique shopping and entertainment make Uptown an exciting and eclectic urban experience.

#### TREMONT ATHLETIC CLUB -

Cleveland's premier fitness community is opening its second location at Centric. TAC offers personal training, free weights, cardio options, yoga and fitness classes.

\* Learn more about additional amenities at livingcentric.com