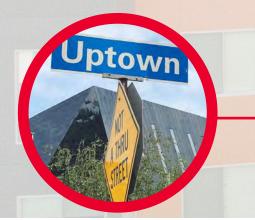

#### **UPTOWN** -

Shop, dine and be entertained in Cleveland's "New Downtown." Tons of cultural cuisine options to chose from as well as unique shopping and entertainment make Uptown an exciting and eclectic urban experience.