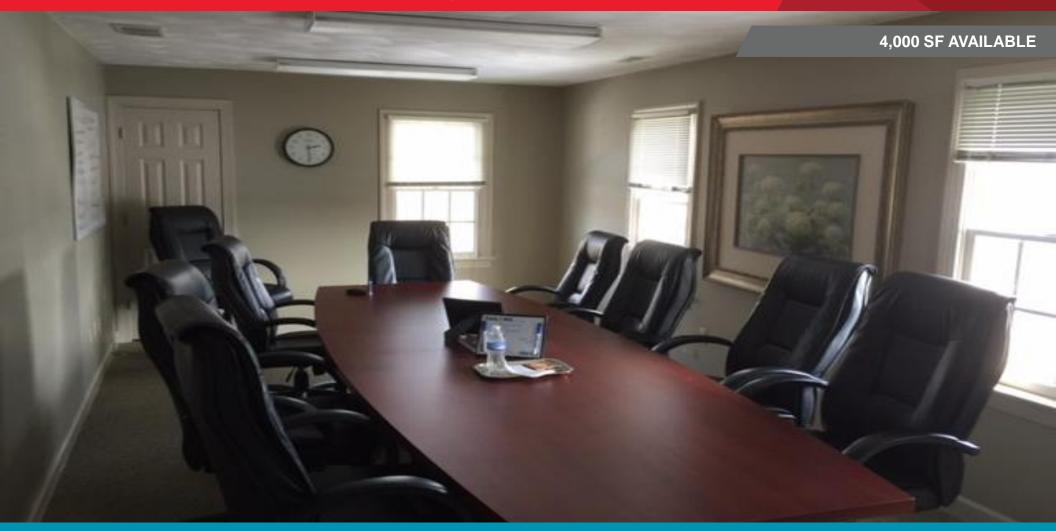

### **Property Features**

- Professionally decorated
- Large conference room, 12 offices total | 6 on each floor, breakroom, and 3 handicapped bathrooms
- Dual heat pumps for heating and cooling
- Lots of windows
- Free parking
- Signage on building available
- \$3,900 per month plus expenses
- · Professional Park Like Setting

| Specifications |                                |  |
|----------------|--------------------------------|--|
| Available SF   | 4,000 SF (2,000 SF each floor) |  |
| Timing         | Available immediately          |  |
| Rental Rate    | \$3,900 per month + expenses   |  |
| Parking        | FREE                           |  |
| Location       | Southwest Roanoke              |  |
| Traffic Count  | 32,626 VPD                     |  |