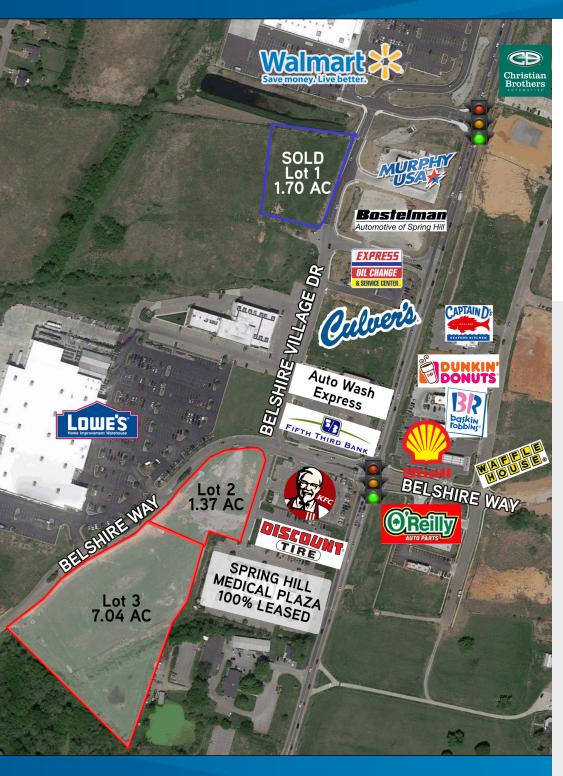

#### Site Information

> Lot 1: 1.70 AC - SOLD

> Lot 2: 1.37 AC - \$825,000

> Lot 3: 7.04 AC - \$2,250,000

> Lot 2 & 3: \$2,900,000