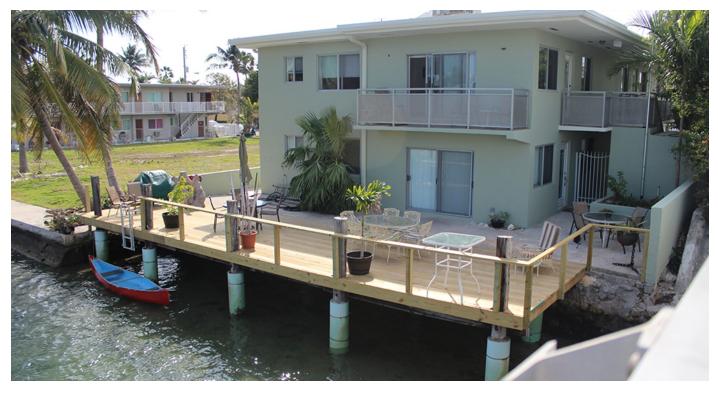

8435 CRESPI BLVD, Miami Beach, FL 33141

| SALE PRICE:     | \$2,500,000 |
|-----------------|-------------|
| UNITS:          | 6           |
| PRICE PER UNIT: | \$416,667   |
| CAP RATE:       | 5.38%       |
| NOI:            | \$134,460   |
| BUILDING SIZE:  | 5,544 SF    |
| ZONING:         | RM-1        |
|                 |             |

## **PROPERTY OVERVIEW**

Easily converted to Waterfront Short Term Rental Units!! This is a turn key property, Six Condo Units operating as Multi-Family, It is a fully renovated property and by far one of the nicest buildings in the area, with units featuring: Central air, recess lighting, granite countertops, state-of-the-art appliances, marbles showers, expanded closets, impact windows, and much more...