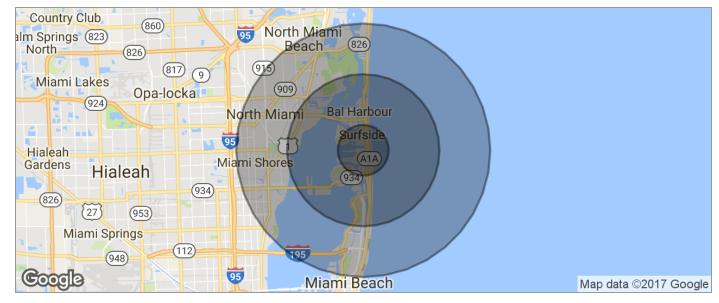

www.kwcommercial.com

| POPULATION          | 1 MILE    | 3 MILES   | 5 MILES   |
|---------------------|-----------|-----------|-----------|
| TOTAL POPULATION    | 17,766    | 65,311    | 194,520   |
| MEDIAN AGE          | 39.2      | 40.1      | 37.8      |
| MEDIAN AGE (MALE)   | 38.4      | 39.8      | 36.8      |
| MEDIAN AGE (FEMALE) | 41.9      | 41.0      | 38.6      |
| HOUSEHOLDS & INCOME | 1 MILE    | 3 MILES   | 5 MILES   |
| TOTAL HOUSEHOLDS    | 7,413     | 28,914    | 76,853    |
| # OF PERSONS PER HH | 2.4       | 2.3       | 2.5       |
| AVERAGE HH INCOME   | \$63,199  | \$79,269  | \$71,144  |
| AVERAGE HOUSE VALUE | \$370,092 | \$447,258 | \$460,251 |