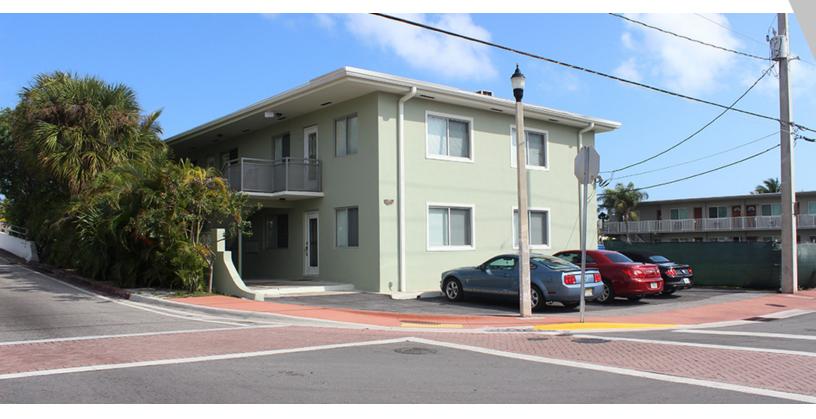

8435 CRESPI BLVD, Miami Beach, FL 33141

| SALE PRICE:     | \$2,500,000 |
|-----------------|-------------|
| UNITS:          | 6           |
| PRICE PER UNIT: | \$416,667   |
| CAP RATE:       | 5.38%       |
| NOI:            | \$134,460   |
| BUILDING SIZE:  | 5,544 SF    |
| ZONING:         | RM-1        |
|                 |             |

## **PROPERTY OVERVIEW**

Easily converted to Waterfront Short Term Rental Units!! This is a turn key property, Six Condo Units operating as Multi-Family, It is a fully renovated property and by far one of the nicest buildings in the area, with units featuring: Central air, recess lighting, granite countertops, state-of-the-art appliances, marbles showers, expanded closets, impact windows, and much more...