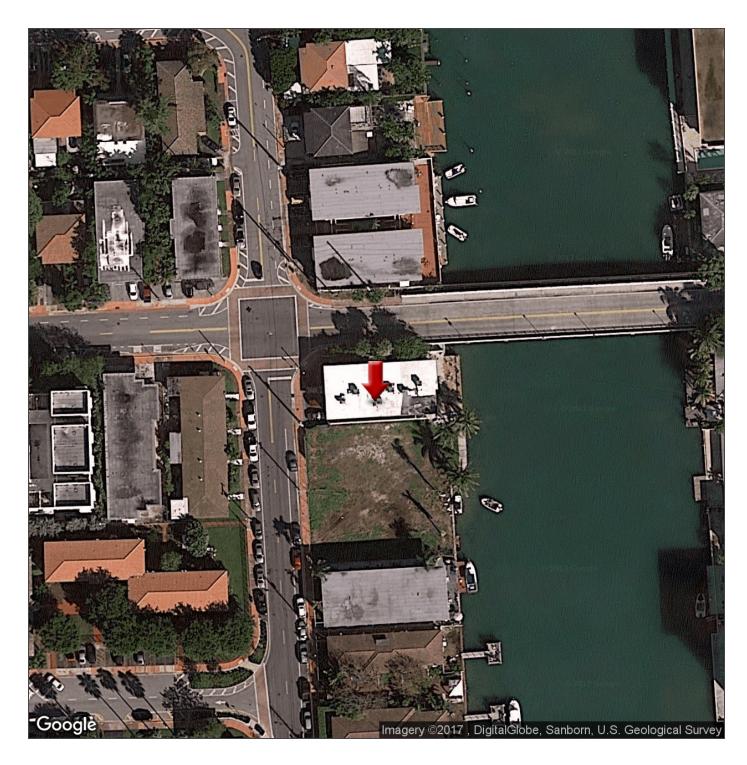

8435 CRESPI BLVD, Miami Beach, FL 33141

| SALE PRICE:     | \$2,500,000 |
|-----------------|-------------|
| UNITS:          | 6           |
| PRICE PER UNIT: | \$416,667   |
| CAP RATE:       | 5.38%       |
| NOI:            | \$134,460   |
| BUILDING SIZE:  | 5,544 SF    |
| ZONING:         | RM-1        |
|                 |             |