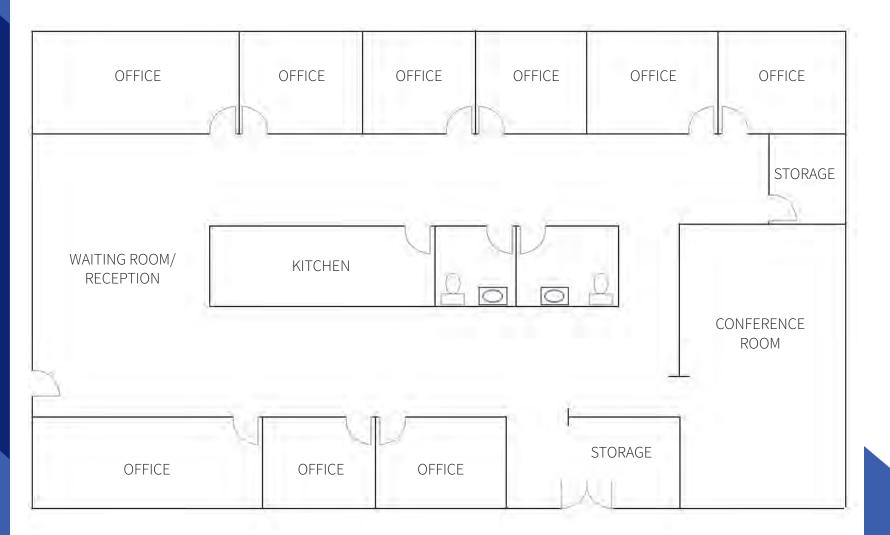

# 2,404± SF Office Space Available

- Open waiting room/reception area
- 9 perimeter offices and 1 large conference room
- Break room and large storage room with additional storage closets
- 2 restrooms within the suite

#### FLOOR PLAN - 2,404± RSF