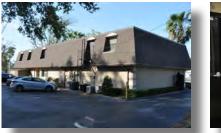

### THE PROPERTY

- 6,864± SF two-story office building
- 6.7/1,000 SF parking ratio
- 0.60± acres zoned Commercial (City of Edgewood)
- Monument signage available on South Orange Avenue