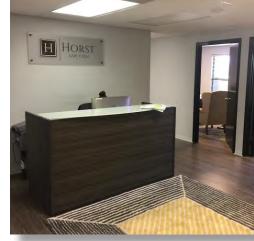

#### THE SPACE

# 2,404± SF Office Space Available

- Open waiting room/reception area
- 9 perimeter offices and 1 large conference room
- Break room and large storage room with additional storage closets
- 2 restrooms within the suite