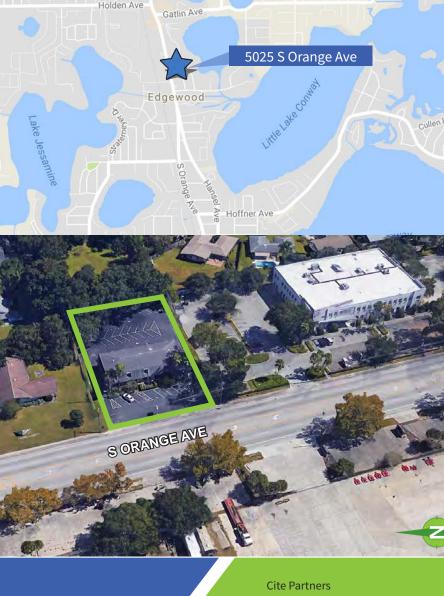

# FOR LEASE

Please direct all inquiries to Cite Partners. Do not approach tenants or discuss the building's availability without prior approval from Cite Partners and the owner.

ORLANDO, FL | 1,100 SF and 2,404± SF AVAILABLE

### THE PROPERTY

- 6,864± SF two-story office building
- 6.7/1,000 SF parking ratio
- 0.60± acres zoned Commercial (City of Edgewood)
- Monument signage available on South Orange Avenue

# 5025 South Orange Avenue