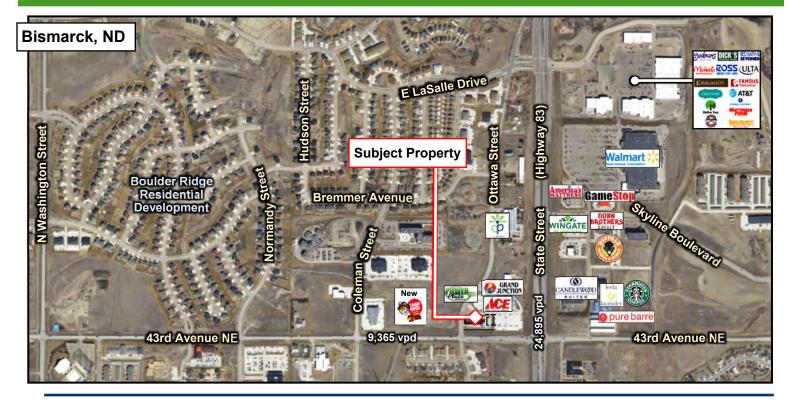

# Bismarck Aerial

## **Property Information**

- 1,000 12,000 sf Available
- Drive-thru Available
- New Construction
- Vanilla Shell delivery
- Traffic Counts:
  - ♦ 9,365 vpd 43rd Avenue NE