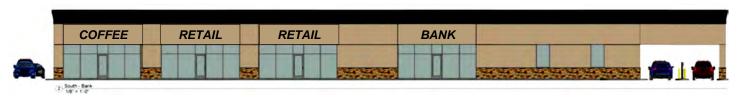

## Site Plan and Elevations

## **Property Information**

- 1,000 12,000 sf Available
- Drive-thru Available
- New Construction
- Vanilla Shell delivery
- Traffic Counts:
  - ♦ 9,365 vpd 43rd Avenue NE