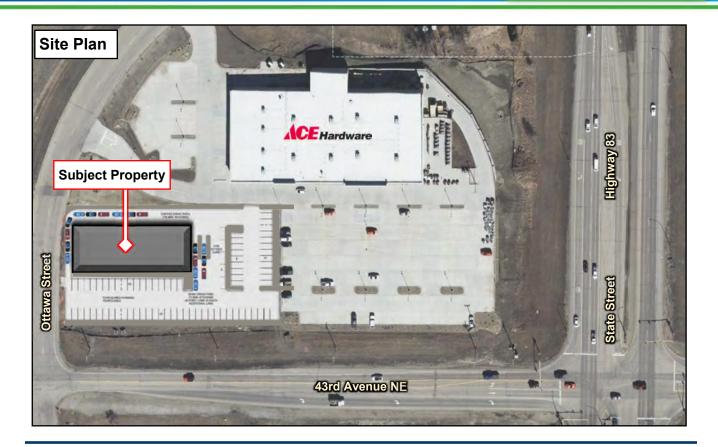

## Site Plan and Elevations

## **Property Information**

- 1,000 12,000 sf Available
- Drive-thru Available
- New Construction
- Vanilla Shell delivery
- Traffic Counts:
  - ♦ 9,365 vpd 43rd Avenue NE