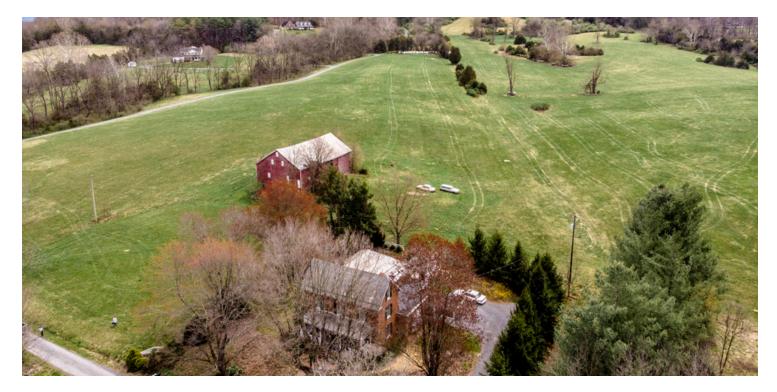

#### **PROPERTY OVERVIEW**

63 mostly cleared acres located in the Weyers Cave area. This farm is enhanced by a fabulous 1890's farmhouse with numerous upgrades that has been well cared for over the years. The 63 acres is protected by a Conservation Easement that allows for several additional dwellings. Either make the farmhouse your permanent residence or build your dream home from one of the numerous building sites and use the farmhouse as a tenant house or rental.

### Acreage Photos

For More Information:

112 Old Forge Lane, Weyers Cave, VA 24486

Plat

For More Information: