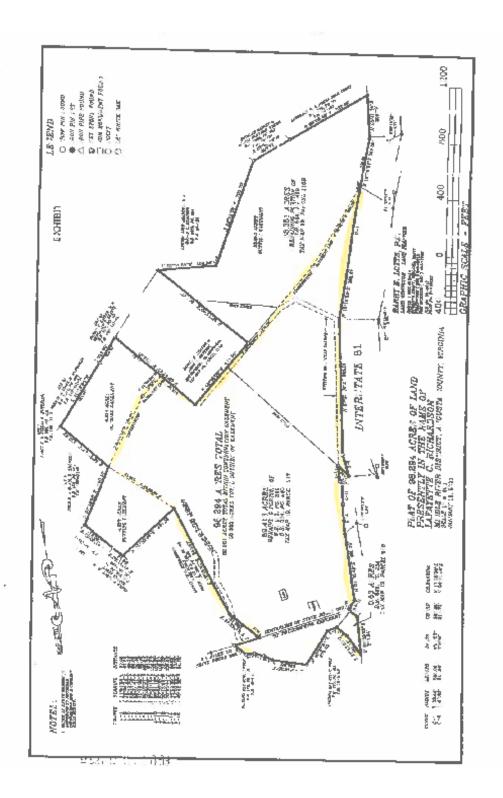

### Acreage Photos

For More Information:

112 Old Forge Lane, Weyers Cave, VA 24486

Plat

For More Information: