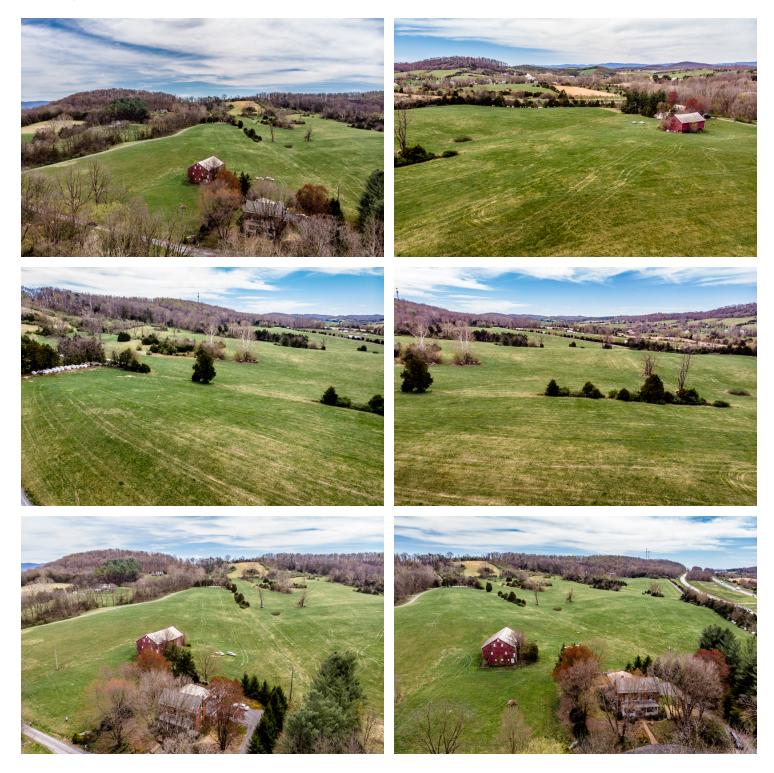

#### **PROPERTY OVERVIEW**

63 mostly cleared acres located in the Weyers Cave area. This farm is enhanced by a fabulous 1890's farmhouse with numerous upgrades that has been well cared for over the years. The 63 acres is protected by a Conservation Easement that allows for several additional dwellings. Either make the farmhouse your permanent residence or build your dream home from one of the numerous building sites and use the farmhouse as a tenant house or rental.

### Acreage Photos

For More Information:

112 Old Forge Lane, Weyers Cave, VA 24486

Plat

For More Information: