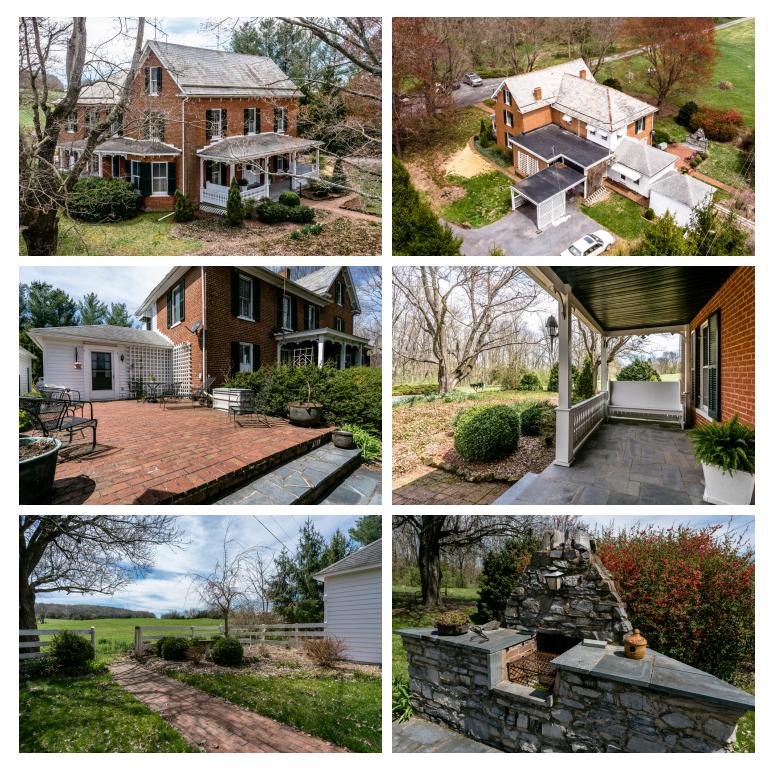

#### **PROPERTY OVERVIEW**

63 mostly cleared acres located in the Weyers Cave area. This farm is enhanced by a fabulous 1890's farmhouse with numerous upgrades that has been well cared for over the years. The 63 acres is protected by a Conservation Easement that allows for several additional dwellings. Either make the farmhouse your permanent residence or build your dream home from one of the numerous building sites and use the farmhouse as a tenant house or rental.

### **Exterior Photos**

For More Information:

112 Old Forge Lane, Weyers Cave, VA 24486