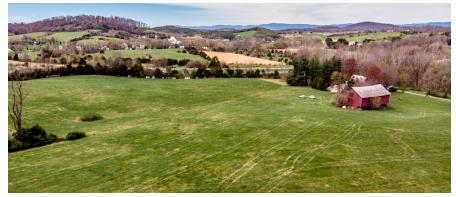

#### **PROPERTY OVERVIEW**

63 mostly cleared acres located in the Weyers Cave area. This farm is enhanced by a fabulous 1890's farmhouse with numerous upgrades that has been well cared for over the years. The 63 acres is protected by a Conservation Easement that allows for several additional dwellings. Either make the farmhouse your permanent residence or build your dream home from one of the numerous building sites and use the farmhouse as a tenant house or rental.

### Acreage Photos

For More Information:

112 Old Forge Lane, Weyers Cave, VA 24486

Plat

For More Information: