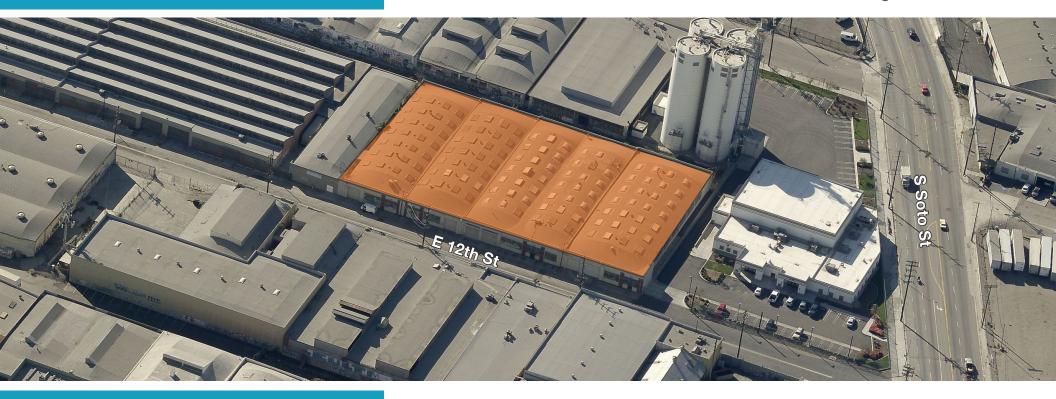

## 2800 E 12th Street

Los Angeles, CA 90023

BUILDING IS OCCUPIED.
Please do not disturb tenants.
Tours available by appointment only. Call broker for a complete buyer package.

## **FEATURES**

Unique industrial investment opportunity

56,175 square feet building

71,874 square feet of land

Bow truss roof, abundance of natural light

Close proximity to DTLA and Art's District

Uniquely suited for multiple uses - M3 zone

Core infill location and submarket

Divisible into four units