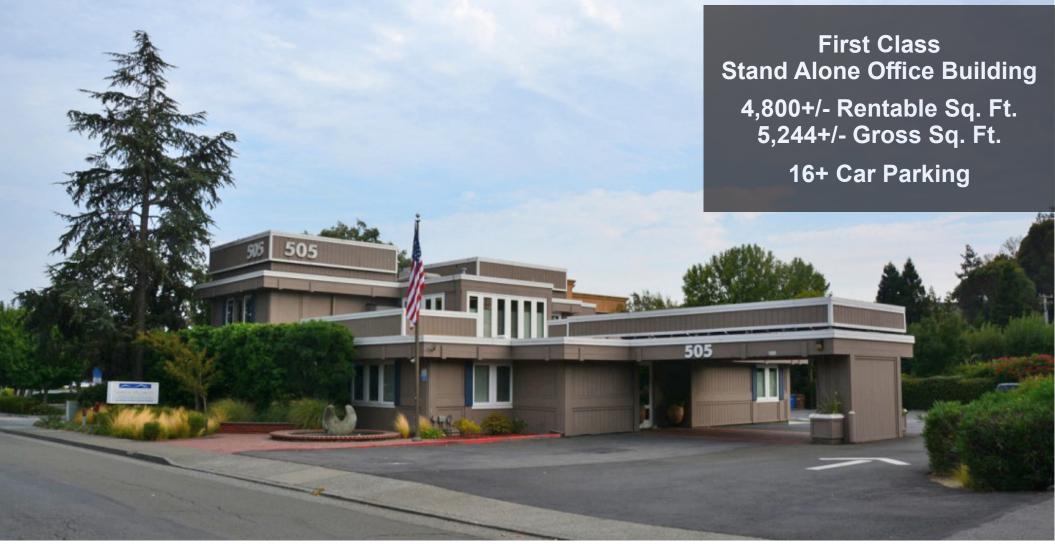

### **For Lease** 505 Sir Francis Drake Blvd., Greenbrae, CA

| RENT:              | \$5.50 psf, NNN            |
|--------------------|----------------------------|
| RENTABLE SF:       | 4,800+/- Square Feet       |
| GROSS BUILDING SF: | 5,244+/- Gross Square Feet |
| LEASE TERMS:       | 5 Plus Years               |
| PARKING:           | 16+ Onsite                 |
| ZONING:            | C-2                        |
|                    |                            |

#### **DESCRIPTION OF PROPERTY - FEATURES:**

505 Sir Francis Drake Boulevard represents a very unique opportunity to lease a high visibility stand-alone building in one of the most desirable locations in Marin County. The efficiently designed and architecturally pleasing building is an ideal location for a small corporate headquarters, regional office or medical facility as it is currently configured as an out-patient surgical center.