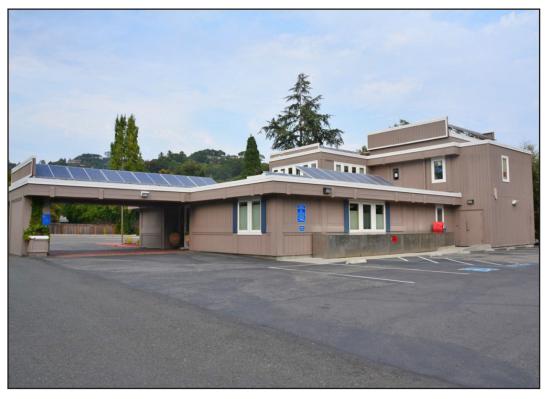

#### **DESCRIPTION OF PROPERTY - FEATURES:**

505 Sir Francis Drake Boulevard represents a very unique opportunity to lease a high visibility stand-alone building in one of the most desirable locations in Marin County. The efficiently designed and architecturally pleasing building is an ideal location for a small corporate headquarters, regional office or medical facility as it is currently configured as an out-patient surgical center.

The building was originally developed as a general-purpose office building for a real estate brokerage company.