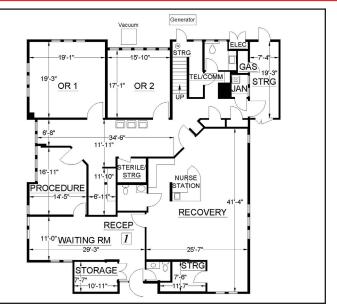

## **For Lease** 505 Sir Francis Drake Blvd., Greenbrae, CA

**First Floor** 

Second Floor