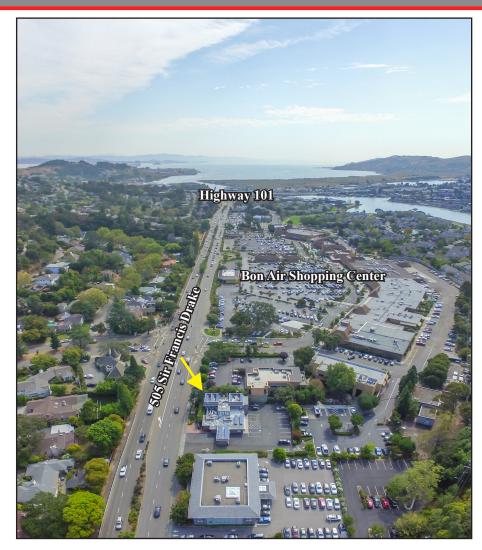

#### DESCRIPTION OF LOCATION - AREA:

It's central location immediately adjacent the Bon Air Shopping Center, Highway 101 and Interstate 580 is arguably the best in Marin County. Approximately 16 miles to San Francisco. Approximately 11 miles to the east bay.