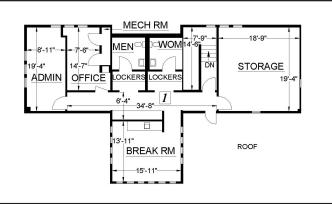

## **For Lease** 505 Sir Francis Drake Blvd., Greenbrae, CA

**First Floor** 

Second Floor