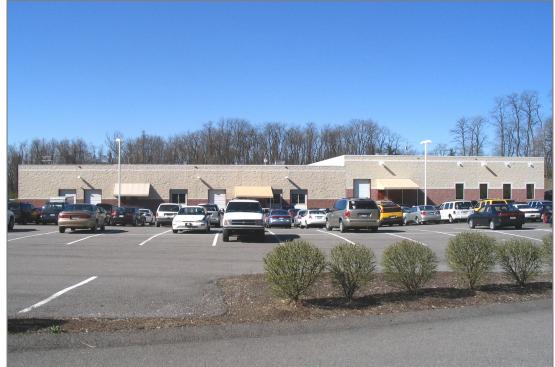

## **1120 STEVENSON MILL ROAD** Coraopolis, Pennsylvania 15108

CARGO CORPORATE CENTER 11,410 SF Flex Space Available For Lease

## **1120 STEVENSON MILL ROAD** Coraopolis, Pennsylvania 15108

- \* 11,410 SF Flex Space Available
- ✤ 54,000 SF Building
- \* Open space plan
- \* Subdividable space
- Ability to add docks or drive-in doors
- \* 320-car parking lot
- ✤ 16' ceiling height
- \* HVAC through entire space
- Convenient access to Pittsburgh International Airport
- For Lease at \$7.50/SF to \$10.50/SF, NNN