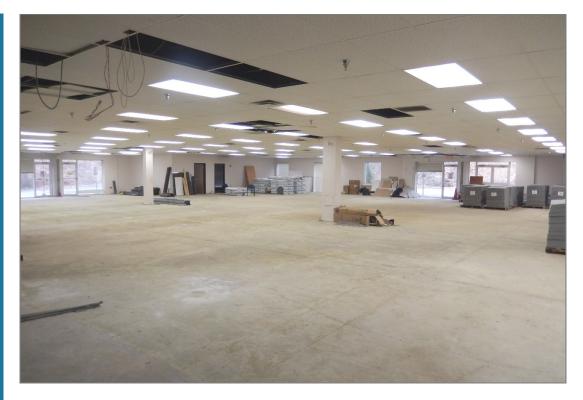

## **1120 STEVENSON MILL ROAD** Coraopolis, Pennsylvania 15108

- \* 11,410 SF Flex Space Available
- ✤ 54,000 SF Building
- \* Open space plan
- \* Subdividable space
- Ability to add docks or drive-in doors
- \* 320-car parking lot
- ✤ 16' ceiling height
- \* HVAC through entire space
- Convenient access to Pittsburgh International Airport
- For Lease at \$7.50/SF to \$10.50/SF, NNN