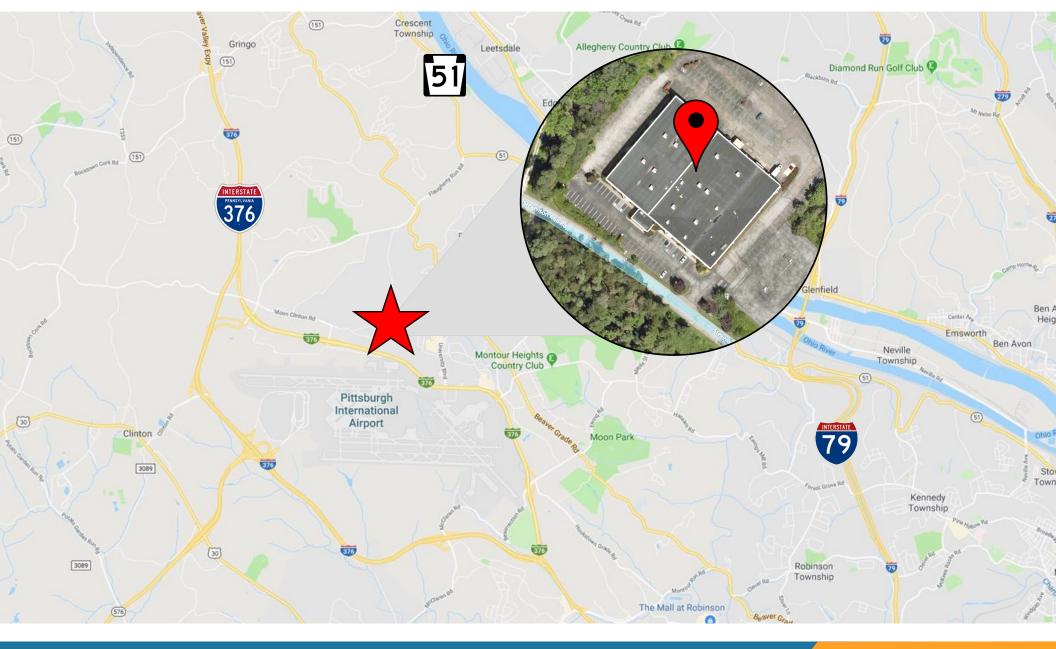

## **1120 STEVENSON MILL ROAD** Coraopolis, Pennsylvania 15108

- \* 11,410 SF Flex Space Available
- ✤ 54,000 SF Building
- \* Open space plan
- \* Subdividable space
- Ability to add docks or drive-in doors
- \* 320-car parking lot
- ✤ 16' ceiling height
- \* HVAC through entire space
- Convenient access to Pittsburgh International Airport
- For Lease at \$7.50/SF to \$10.50/SF, NNN