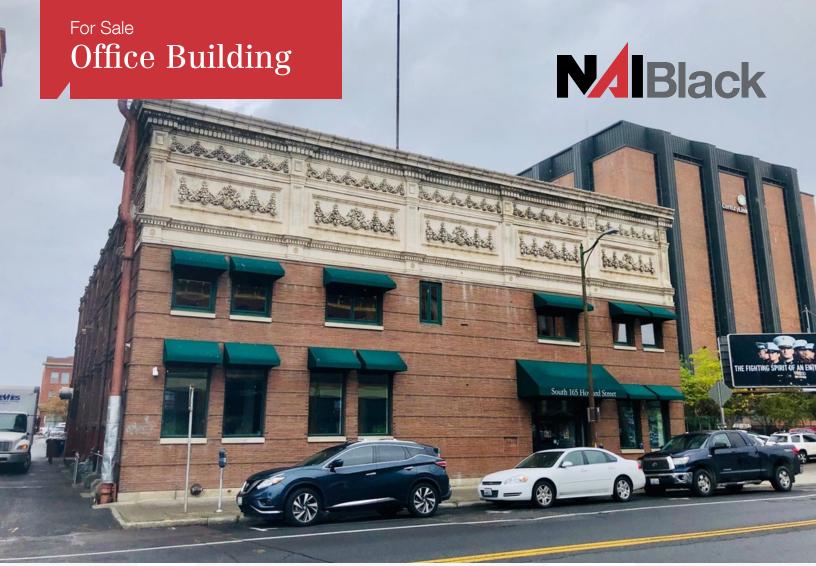

# **165 S Howard Street**

al. 165 Housed

Spokane, Washington 99201

#### **Property Highlights**

- Historic Registry Building
- Newly Renovated
- Sale Leaseback potential for Second Floor

#### **Property Description**

Building Size: 13,262 USF +/- plus full basement Total Combined Lot Sizes: 14,200 SF +/-Parcel Numbers: 35191,2708 & 35191,2707 22 Surface Parking Stalls Lamar Sign Lease Newer Roof/HVAC