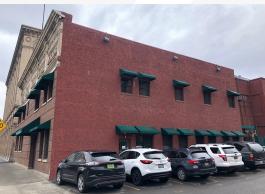

# **165 S Howard Street**

al. 165 Housed

Spokane, Washington 99201

#### **Property Highlights**

- Historic Registry Building
- Newly Renovated
- Sale Leaseback potential for Second Floor

#### **Property Description**

Building Size: 13,262 USF +/- plus full basement Total Combined Lot Sizes: 14,200 SF +/-Parcel Numbers: 35191,2708 & 35191,2707 22 Surface Parking Stalls Lamar Sign Lease Newer Roof/HVAC