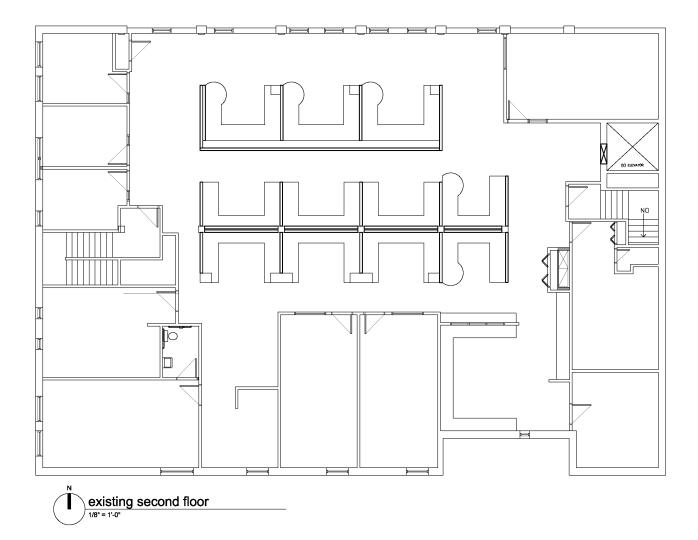

#### **Property Description**

Building Size: 13,262 USF +/- plus full basement Total Combined Lot Sizes: 14,200 SF +/-Parcel Numbers: 35191,2708 & 35191,2707 22 Surface Parking Stalls Lamar Sign Lease Newer Roof/HVAC