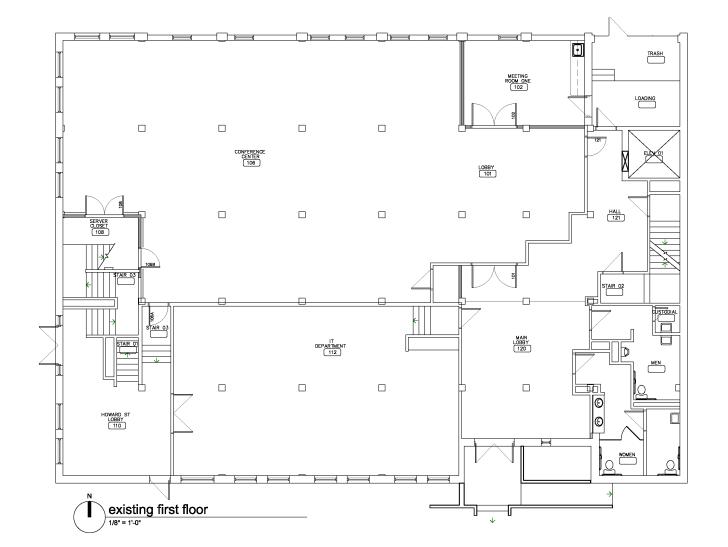

#### **Property Description**

Building Size: 13,262 USF +/- plus full basement Total Combined Lot Sizes: 14,200 SF +/-Parcel Numbers: 35191,2708 & 35191,2707 22 Surface Parking Stalls Lamar Sign Lease Newer Roof/HVAC