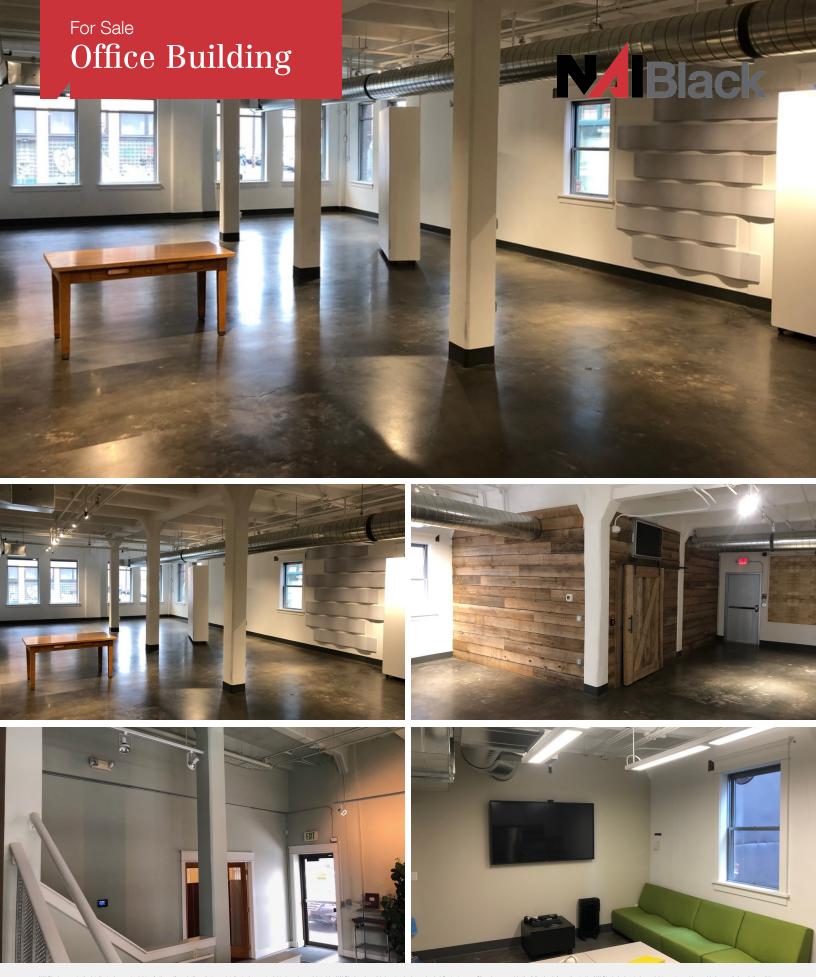

#### **Property Highlights**

- Historic Registry Building
- Newly Renovated
- Sale Leaseback potential for Second Floor

#### **Property Description**

Building Size: 13,262 USF +/- plus full basement Total Combined Lot Sizes: 14,200 SF +/-Parcel Numbers: 35191,2708 & 35191,2707 22 Surface Parking Stalls Lamar Sign Lease Newer Roof/HVAC