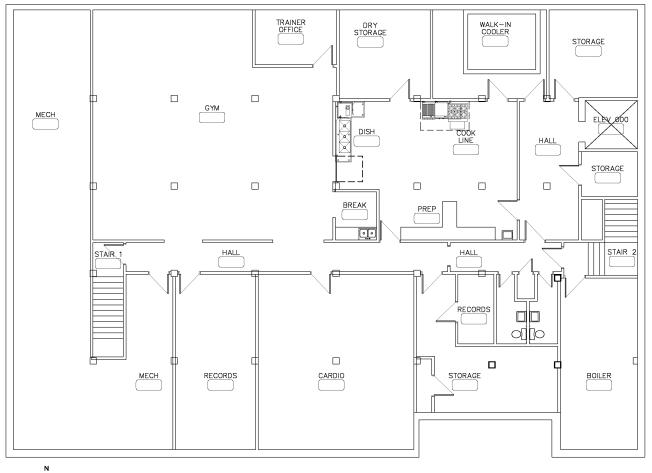

no vour copyright infringement notice, then NAI Black must receive the signed statement(s) mentioned above by mail, or attached to the e-mail, before we are required to take action.

existing basement floor plan 1/8" = 1'-0"