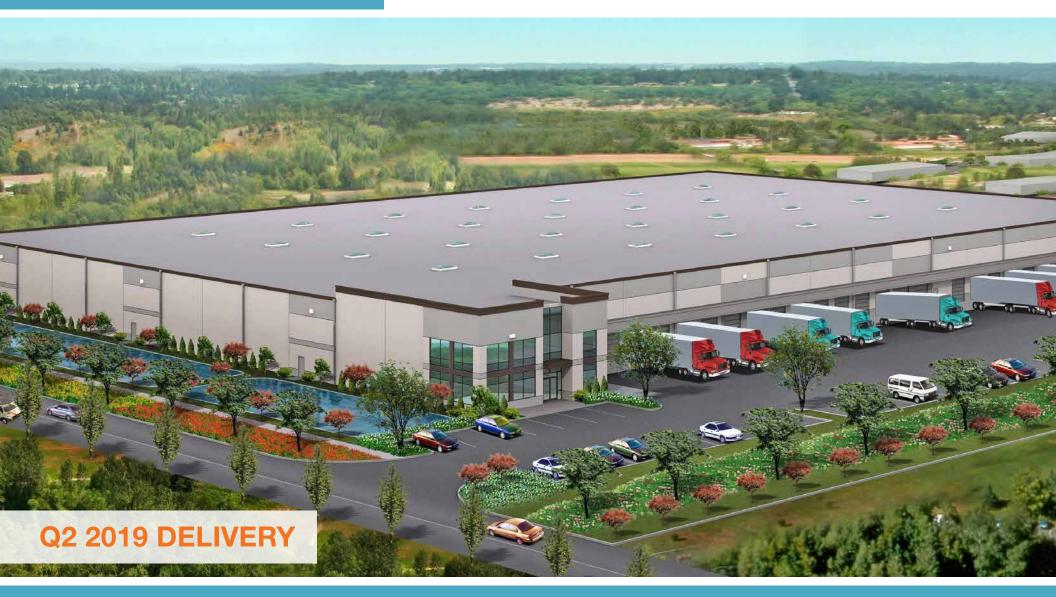

### **Features**

DELIVERY Q2 2019

BUILDING SF 102,542 SF building

LAND 4.89 AC (213,163 SF)

OFFICE SF Build-to-suit

**CONSTRUCTION** Concrete tilt construction;

reinforced slab

DOORS 20 DH/2 GL

POWER 1200 AMPS

LIFE SAFETY ESFR fire protection

CLEAR HEIGHT 30'

PARKING 108 parking stalls

ZONING Employment Center (EC)

AMENITIES Rail possible

.....

SALE PRICE \$129.00 PSF Shell

LEASE RATE Shell \$0.47 PSF

Office \$1.00 PSF