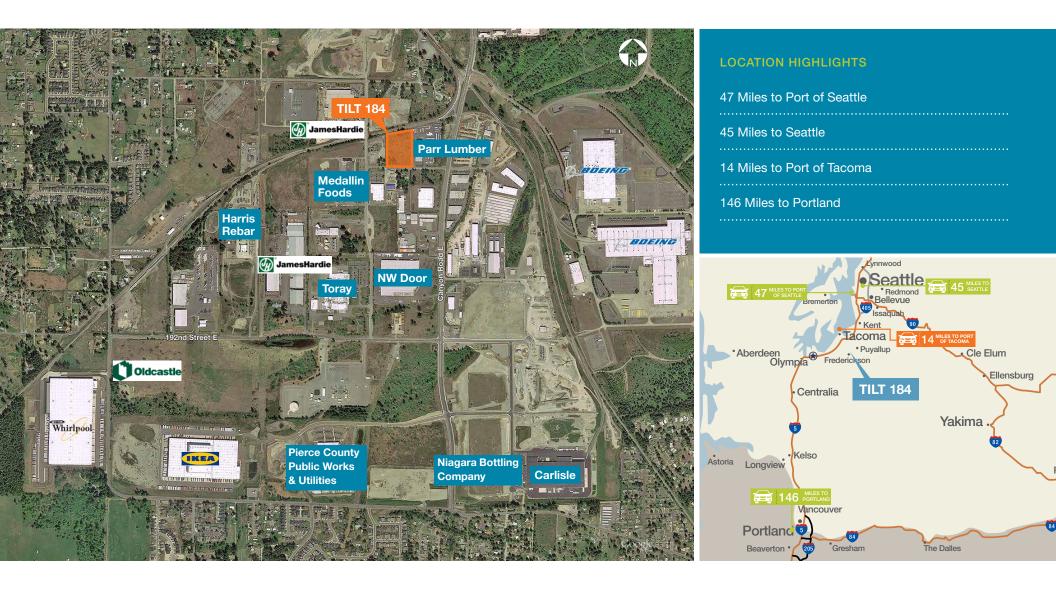

## Panattoni Frederickson 184

### 5017 184th St E, Frederickson, WA

Laura Fox, CCIM 253.722.1441 lfox@kiddermathews.com **Todd Clarke** 253.722.1422 tclarke@kiddermathews.com

kiddermathews.com