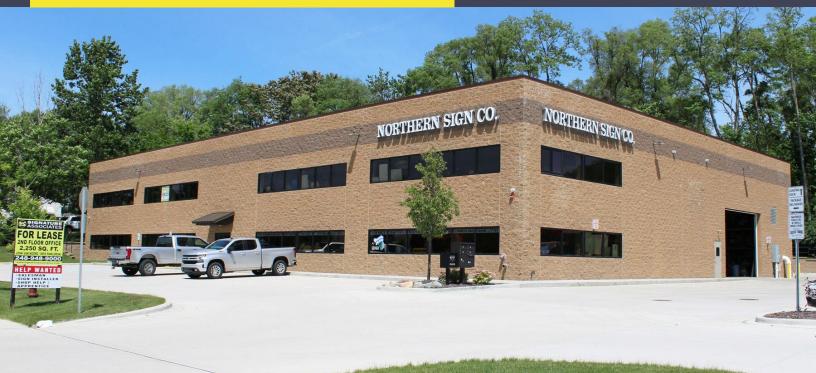

### 2181 E. WALTON BLVD. AUBURN HILLS, MICHIGAN

## OFFICE/INDUSTRIAL FOR SALE OR LEASE 2,250 - 24,500 Square Feet Available

### **BUILD-OUT OPPORTUNITY**

#### **PROPERTY FEATURES**

- 2,250 square feet available for lease
- Entire 24,500 square foot building for sale
- Immediate access to I-75
- Tenant improvement allowance to be determined on case-by-case basis
- Private suite bathrooms
- Serviced by an elevator
- 15 parking spaces
- Monument and building signage available
- Lease Rate: \$12.00/sq. ft. G+U
- Sale Price: Contact Broker