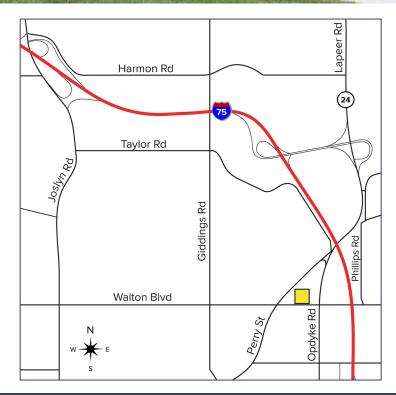

# 2181 E. Walton Blvd. – Auburn Hills, Michigan Office/Industrial For Sale or Lease

2,250 - 24,500 Square Feet AVAILABLE

Aerial

For more information, please contact: **KRIS PAWLOWSKI** (248) 359 3801 kpawlowski@signatureassociates.com