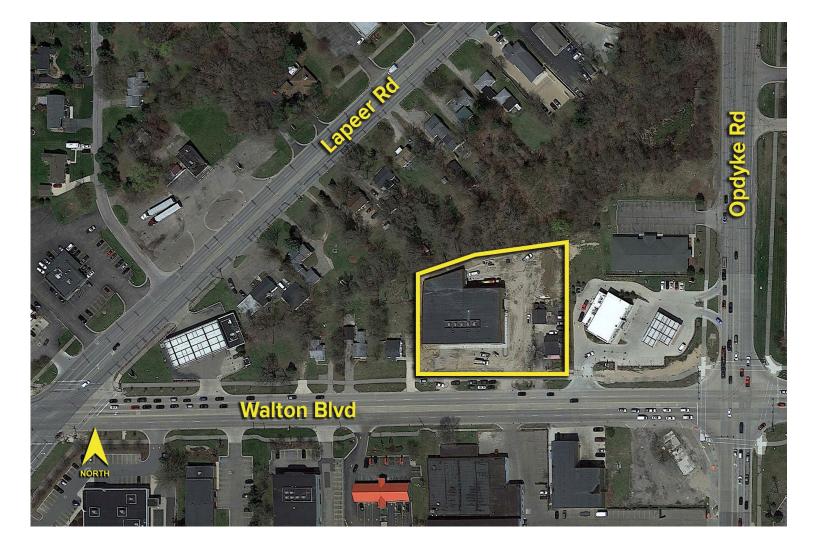

# 2181 E. Walton Blvd. – Auburn Hills, Michigan Office/Industrial For Sale or Lease

2,250 - 24,500 Square Feet AVAILABLE

Aerial

For more information, please contact: **KRIS PAWLOWSKI** (248) 359 3801 kpawlowski@signatureassociates.com

SIGNATURE ASSOCIATES

One Towne Square, Suite 1200 Southfield, MI 48076 www.signatureassociates.com

Information is subject to verification and no liability for errors or omissions is assumed. Price is subject to change and listing withdrawal.