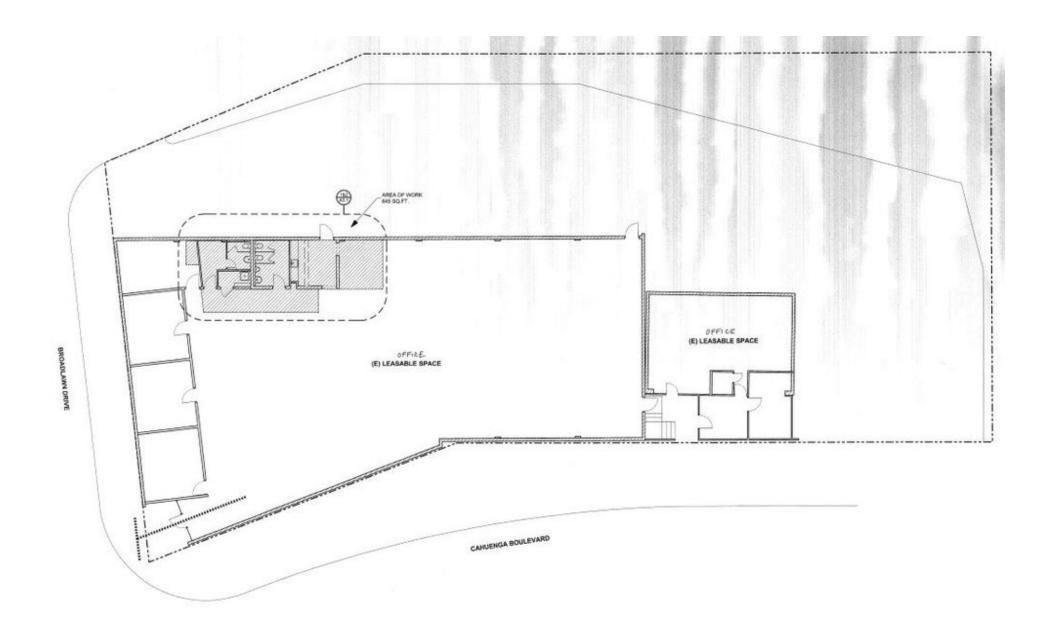

FOR LEASE**

## **UNIVERSAL CITY ADJACENT**



Charles Dunn

### **CONTACT:**

#### STACY VIERHEILIG-FRASER

Senior Managing Director CalBRE #00986794 Direct | 818.455.8201 svierheilig@charlesdunn.com

#### CHARLES DUNN COMPANY, INC.

## PROPERTY DETAILS

3501 Cahuenga Boulevard West is a freestanding flex building in Universal City.

#### **PROPERTY FACTS**

Available: ±7,800 SF

Lease Rate: \$2.45/SF Modified Gross

Tenant pays utilities, janitorial, trash, and interior,

common, and HVAC maintenance.

Parking:: ±23 parking spaces free of charge

Term: 3-10 years

#### **PROPERTY HIGHLIGHTS**

#### **New Ownership!**

New roof

New restrooms

New kitchen

Concrete floors

Exposed ceiling (± 10-12 ft. clearance)

3 Phase power

19-ton HVAC

Flexible Tenant Improvements



# FLOOR PLANS



# PROPERTY PHOTOS





## PROPERTY MAPS





# 3501 Cahuenga Boulevard West

Los Angeles, CA 90068

#### **STACY VIERHEILIG-FRASER**

Senior Managing Director CalBRE #00986794 Direct | 818.455.8201 svierheilig@charlesdunn.com

Charles Dunn Company, Inc. | 12925 Riverside Drive, Suite 201 | Sherman Oaks, CA 91423 | Lic. #01201641 | charlesdunn.com