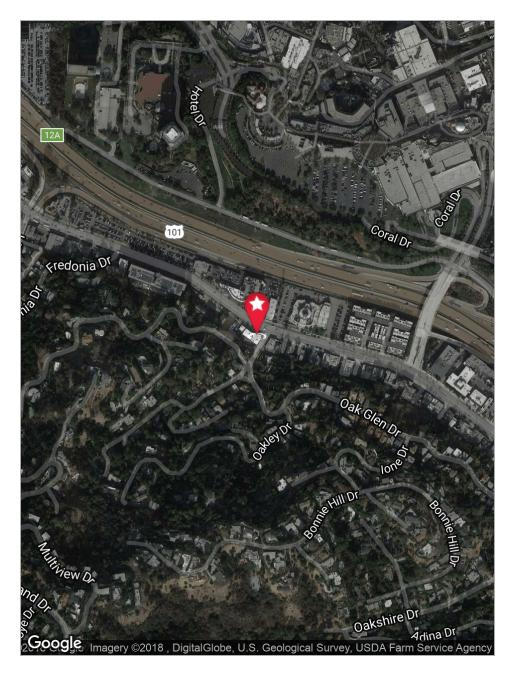

*



Charles Dunn

### **CONTACT:**

#### STACY VIERHEILIG-FRASER

Senior Managing Director CalBRE #00986794 Direct | 818.455.8201 svierheilig@charlesdunn.com

#### CHARLES DUNN COMPANY, INC.

## PROPERTY DETAILS

3501 Cahuenga Boulevard West is a freestanding flex building in Universal City.

#### **PROPERTY FACTS**

Available: ±7,800 SF

Lease Rate: \$2.45/SF Modified Gross

Tenant pays utilities, janitorial, trash, and interior,

common, and HVAC maintenance.

Parking:: ±23 parking spaces free of charge

Term: 3-10 years

#### **PROPERTY HIGHLIGHTS**

#### **New Ownership!**

New roof

New restrooms

New kitchen

Concrete floors

Exposed ceiling (± 10-12 ft. clearance)

3 Phase power

19-ton HVAC

Flexible Tenant Improvements



# FLOOR PLANS



# PROPERTY PHOTOS





## PROPERTY MAPS





# 3501 Cahuenga Boulevard West

Los Angeles, CA 90068

#### **STACY VIERHEILIG-FRASER**

Senior Managing Director CalBRE #00986794 Direct | 818.455.8201 svierheilig@charlesdunn.com

Charles Dunn Company, Inc. | 12925 Riverside Drive, Suite 201 | Sherman Oaks, CA 91423 | Lic. #01201641 | charlesdunn.com