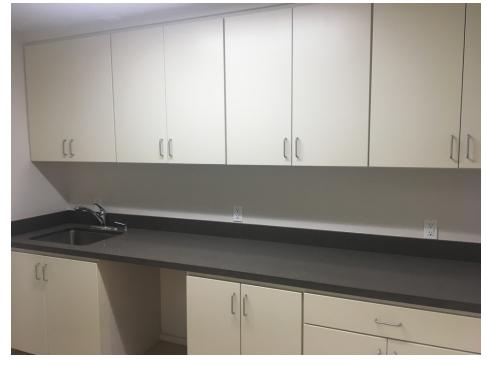

# PROPERTY PHOTOS

#### **New Ownership!**

New roof

New restrooms

New kitchen

Concrete floors

Exposed ceiling (± 10-12 ft. clearance)

3 Phase power

19-ton HVAC