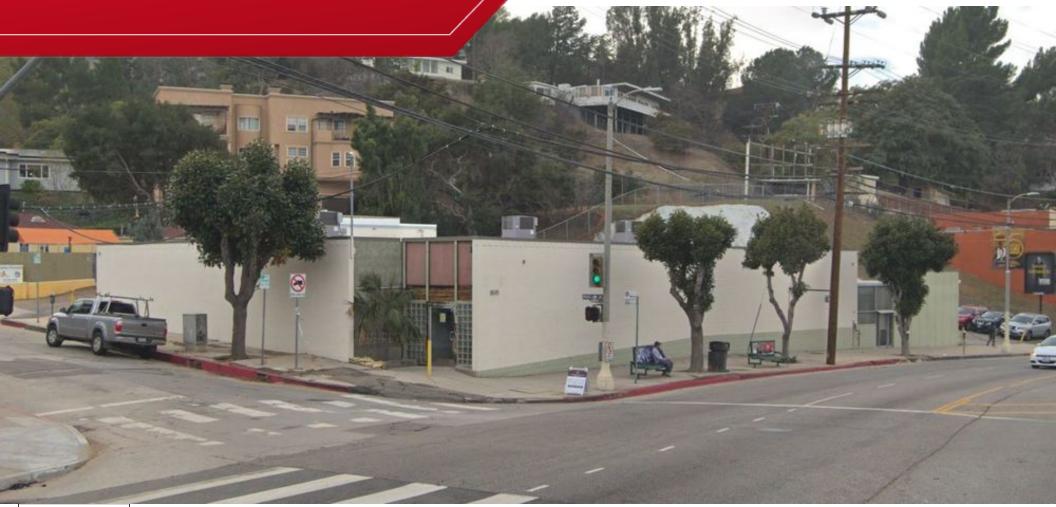

## PROPERTY DETAILS

3501 Cahuenga Boulevard West is a freestanding flex building in Universal City.

#### **PROPERTY FACTS**

Available: ±7,800 SF

Lease Rate: \$2.45/SF Modified Gross

Tenant pays utilities, janitorial, trash, and interior,

common, and HVAC maintenance.

Parking:: ±23 parking spaces free of charge