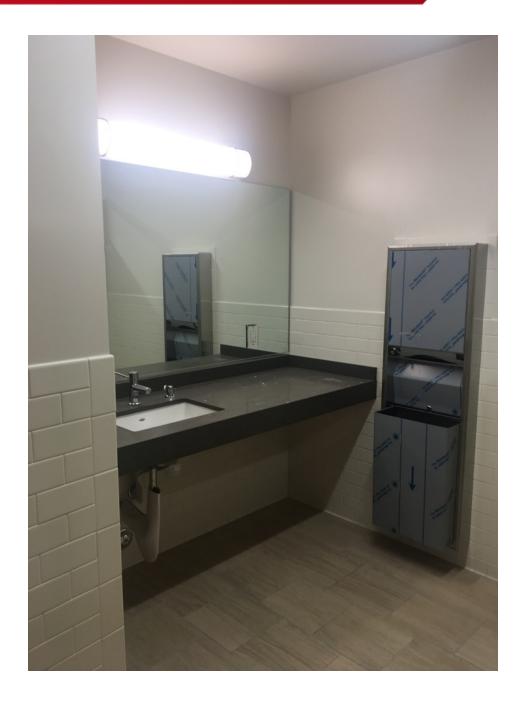

# PROPERTY PHOTOS

#### **New Ownership!**

New roof

New restrooms

New kitchen

Concrete floors

Exposed ceiling (± 10-12 ft. clearance)

3 Phase power

19-ton HVAC