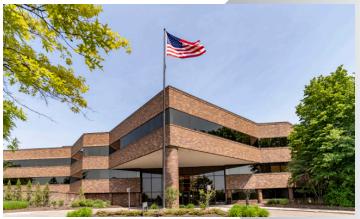

# **TIMBERLANDS II**

5435 CORPORATE DRIVE | TROY, MI 48098

#### **BUILDING SPECS**

- 3-Story Class A Office Building
- Lofted 12.6' Ceiling Heights Available
- Parking Ratio: 5.46:1,000
- Prominent Building Signage Available
- Natural Wooded Setting