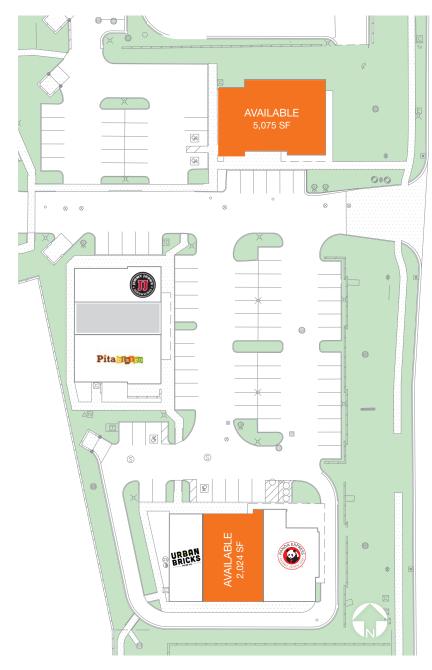

## SITE PLAN

| TENANT LIST |                    |       |
|-------------|--------------------|-------|
| SUITE #     | TENANT             | SF    |
| 4730 - 105  | VACANT             | 5,075 |
| 4740 - 107  | Jimmy John's       | 1,500 |
| 4740 - 111  | Pita Bistro        | 2,240 |
| 4740 - 109  | LEASE OUT          | 1,071 |
| 4750 - 121  | Panda Express      | 2,215 |
| 4750 - 103  | VACANT             | 2,024 |
| 4750 - 107  | Urban Bricks Pizza | 1,979 |