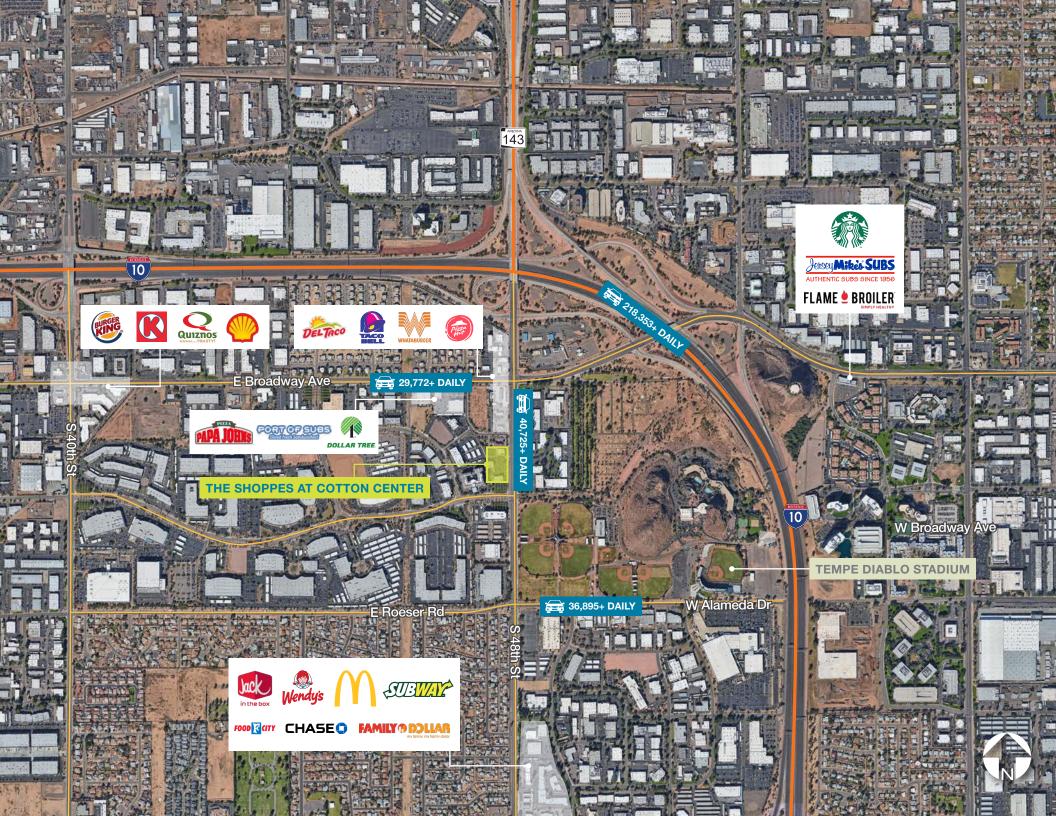

The Shoppes at Cotton Center is located at the entrance of the Cotton Corporate Center and features excellent visibility to over 40,000 VPD on 48th Street. The trade area has over 130,000 daytime employees withing three miles, 11 hotels, Tempe Diablo Stadium and great access to three major freeways: I-10, US-60 and State Route 143. Cotton Corporate Center is the largest business park in Arizona covering over 280 acres and more than 3.1 million square feet of institutional-quality buildings.