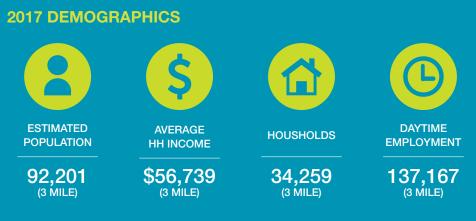

The Shoppes at Cotton Center is located at the entrance of the Cotton Corporate Center and features excellent visibility to over 40,000 VPD on 48th Street. The trade area has over 130,000 daytime employees withing three miles, 11 hotels, Tempe Diablo Stadium and great access to three major freeways: I-10, US-60 and State Route 143. Cotton Corporate Center is the largest business park in Arizona covering over 280 acres and more than 3.1 million square feet of institutional-quality buildings.