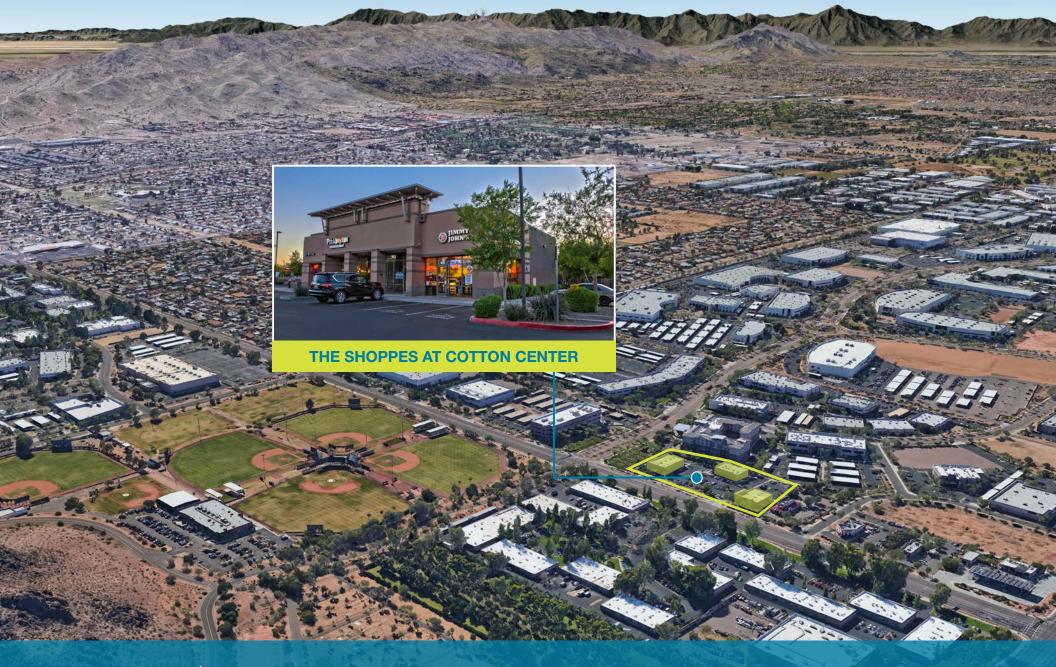

## **Property Overview**

The Shoppes at Cotton Center is a vibrant retail center serving the needs of Cotton Corporate Center employees and local residents. The property features modern construction and is one of the few retail opportunities in the trade area. Existing Tenants include Panda Express, Pita Bistro, Jimmy Johns, and H&R Block.

The Shoppes at Cotton Center is located at the entrance of the Cotton Corporate Center and features excellent visibility to over 40,000 VPD on 48th Street. The trade area has over 130,000 daytime employees withing three miles, 11 hotels, Tempe Diablo Stadium and great access to three major freeways: I-10, US-60 and State Route 143. Cotton Corporate Center is the largest business park in Arizona covering over 280 acres and more than 3.1 million square feet of institutional-quality buildings.