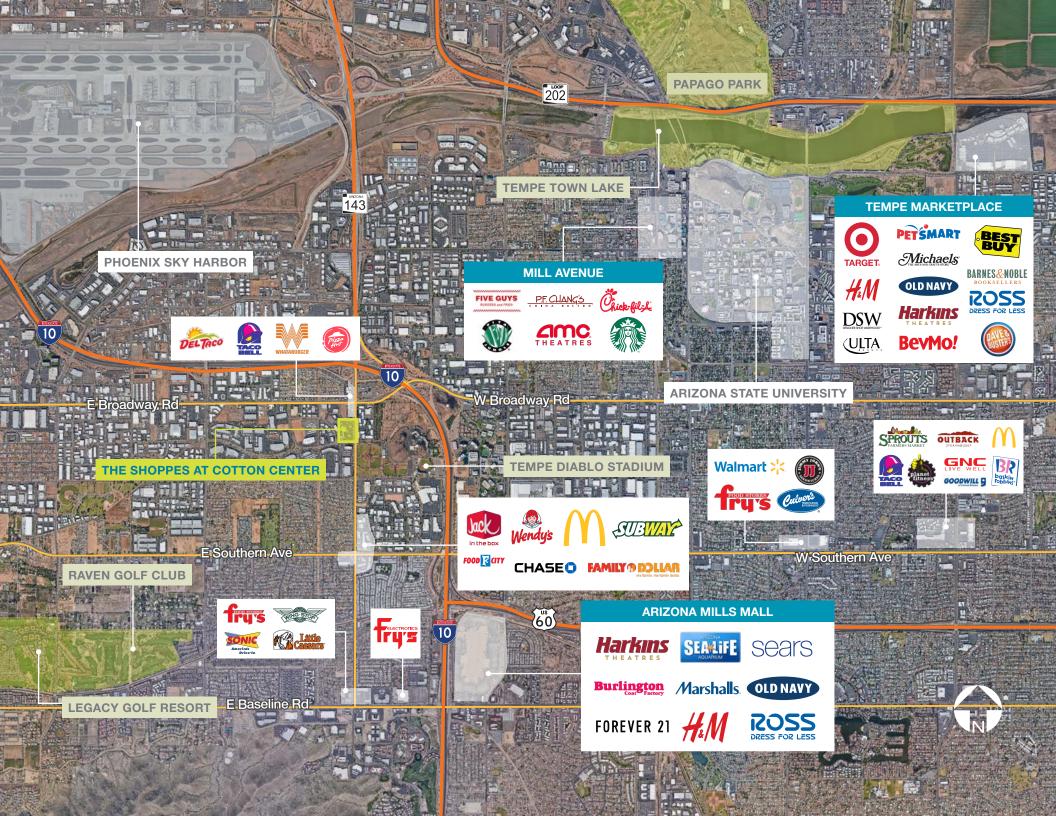

The Shoppes at Cotton Center is located at the entrance of the Cotton Corporate Center and features excellent visibility to over 40,000 VPD on 48th Street. The trade area has over 130,000 daytime employees withing three miles, 11 hotels, Tempe Diablo Stadium and great access to three major freeways: I-10, US-60 and State Route 143. Cotton Corporate Center is the largest business park in Arizona covering over 280 acres and more than 3.1 million square feet of institutional-quality buildings.