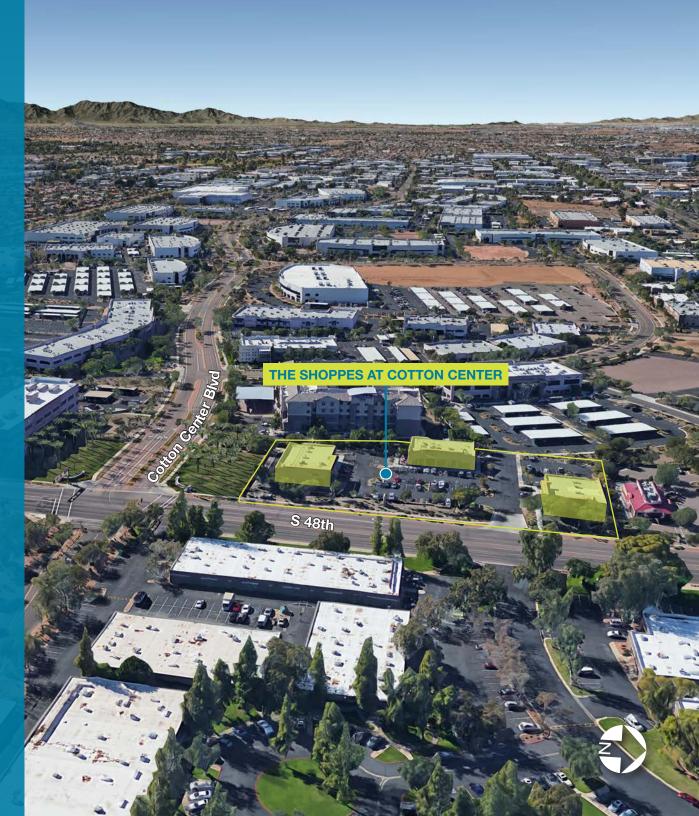

## SITE PLAN

| TENANT LIST |                    |       |
|-------------|--------------------|-------|
| SUITE #     | TENANT             | SF    |
| 4730 - 105  | VACANT             | 5,075 |
| 4740 - 107  | Jimmy John's       | 1,500 |
| 4740 - 111  | Pita Bistro        | 2,240 |
| 4740 - 109  | LEASE OUT          | 1,071 |
| 4750 - 121  | Panda Express      | 2,215 |
| 4750 - 103  | VACANT             | 2,024 |
| 4750 - 107  | Urban Bricks Pizza | 1,979 |