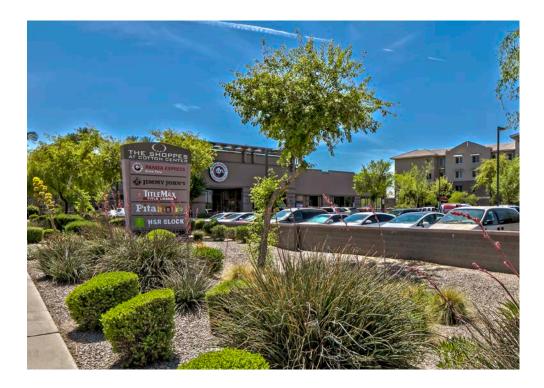

## **Property Overview**

The Shoppes at Cotton Center is a vibrant retail center serving the needs of Cotton Corporate Center employees and local residents. The property features modern construction and is one of the few retail opportunities in the trade area. Existing Tenants include Panda Express, Pita Bistro, Jimmy Johns, and H&R Block.

The Shoppes at Cotton Center is located at the entrance of the Cotton Corporate Center and features excellent visibility to over 40,000 VPD on 48th Street. The trade area has over 130,000 daytime employees withing three miles, 11 hotels, Tempe Diablo Stadium and great access to three major freeways: I-10, US-60 and State Route 143. Cotton Corporate Center is the largest business park in Arizona covering over 280 acres and more than 3.1 million square feet of institutional-quality buildings.