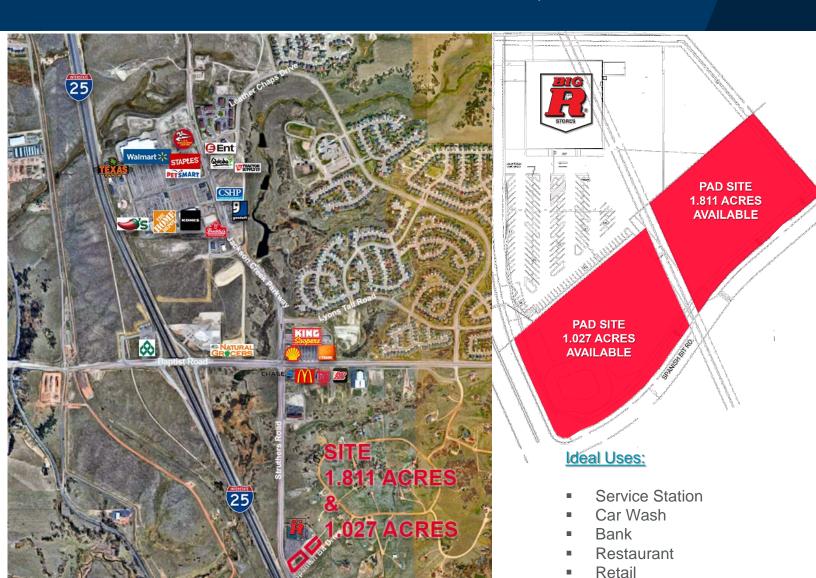

## **PROPERTY FEATURES**

Development site highly-visible to I-25, just south of the Baptist Road interchange fronting Struthers Road and Spanish Bit Drive directly adjacent to Big R.

Close proximity to local housing developments and retail make this 2.838 acres property ideal for variety of commercial uses.

### LAND DETAILS

TOTAL LAND SIZE

2.838 ACRES
(DIVISIBLE)

PAD SITES AVIALABLE

1.811 ACRES

1.027 ACRES

**PURCHASE PRICE** \$7.00 - \$12.00 PSF

**ZONING** CC (EL PASO COUNTY)