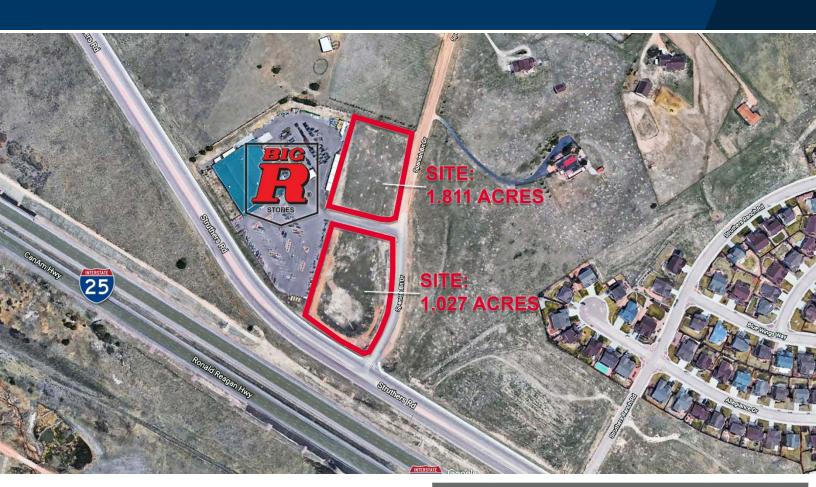

## **PROPERTY FEATURES**

Development site highly-visible to I-25, just south of the Baptist Road interchange fronting Struthers Road and Spanish Bit Drive directly adjacent to Big R.

Close proximity to local housing developments and retail make this 2.838 acres property ideal for variety of commercial uses.

### LAND DETAILS

TOTAL LAND SIZE

2.838 ACRES
(DIVISIBLE)

PAD SITES AVIALABLE

1.811 ACRES

1.027 ACRES

**PURCHASE PRICE** \$7.00 - \$12.00 PSF

**ZONING** CC (EL PASO COUNTY)