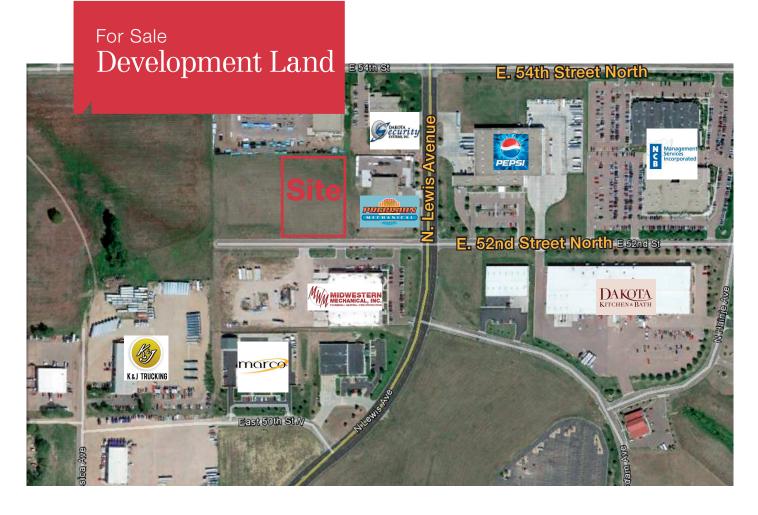

#### Location

- Located in the Sioux Empire Development Park Four
- Easy access to Benson Road, N. Cliff, I-90 & I-229
- Neighbors include Midwestern Mechanical, Poet Energy, Sioux Falls Corporate Center, Fergeson Company, Pepsi Bottling Company, Dakota Kitchen & Bath, Commnet

# For Sale Development Land

MWM Land

2210 E. 52nd Street, Sioux Falls, SD

E. 52nd St. North