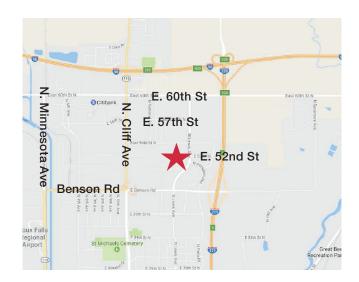

#### Location

- Located in the Sioux Empire Development Park Four
- Easy access to Benson Road, N. Cliff, I-90 & I-229
- Neighbors include Midwestern Mechanical, Poet Energy, Sioux Falls Corporate Center, Fergeson Company, Pepsi Bottling Company, Dakota Kitchen & Bath, Commnet