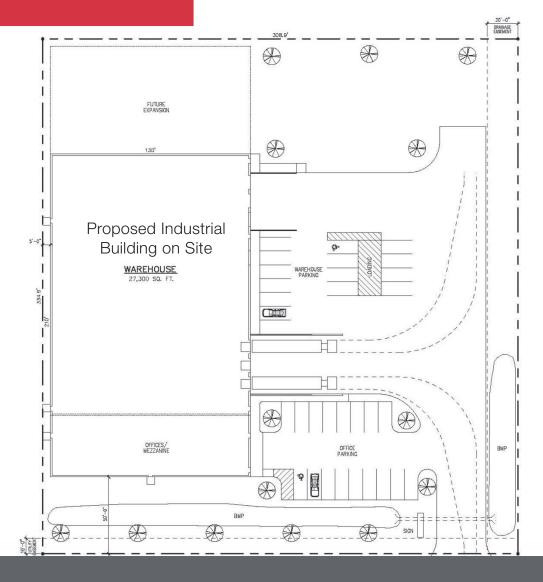

## **Property Features**

- 2.375 acres (103,464 sq. ft.) of industrial/office land
- Excellent location for industrial or office building
- Architectural drawings have been completed for this site and are negotiable
- City utilities to site
- Zoned I-1