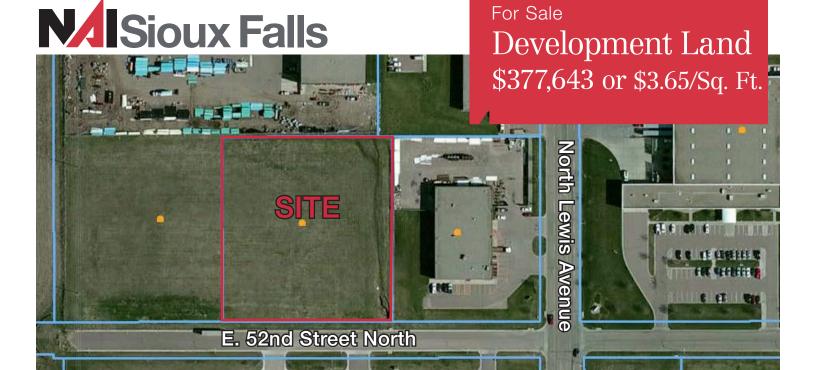

## **Property Features**

- 2.375 acres (103,464 sq. ft.) of industrial/office land
- Excellent location for industrial or office building
- Architectural drawings have been completed for this site and are negotiable
- City utilities to site
- Zoned I-1

### **Pricing**

- List price is \$377,643 or \$3.65/sq. ft.
- 2015 Real Estate Taxes are \$3,031.35

#### Location

- Located in the Sioux Empire Development Park Four
- Easy access to Benson Road, N. Cliff, I-90 & I-229
- Neighbors include Midwestern Mechanical, Poet Energy, Sioux Falls Corporate Center, Fergeson Company, Pepsi Bottling Company, Dakota Kitchen & Bath, Commnet

# For Sale Development Land

MWM Land

2210 E. 52nd Street, Sioux Falls, SD

E. 52nd St. North