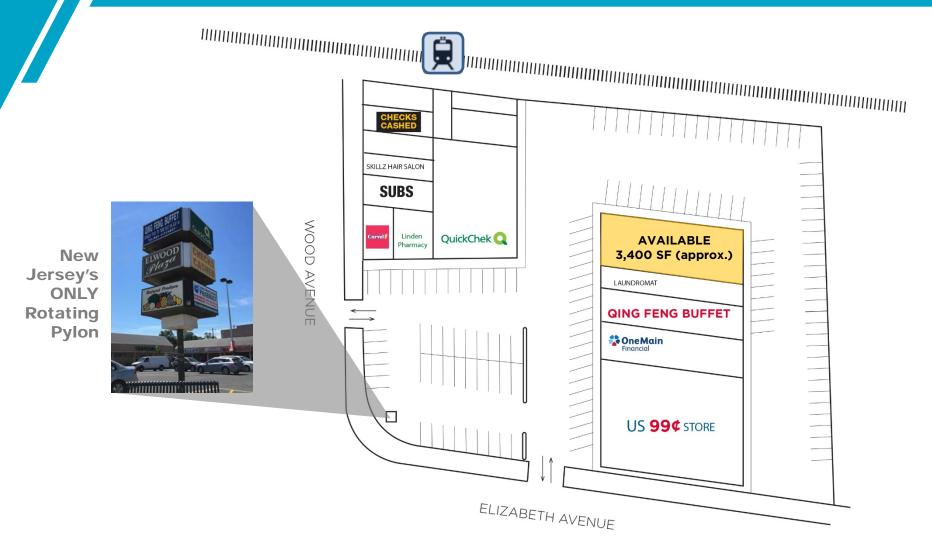

#### RETAIL SPACE

+/-3,400 SF Former Farmer Market

#### **COMMENTS**

- Busy location in downtown Linden adjacent NJ Transit Station
- · Located in the area's only shopping center with free retail parking
- Prominent End Cap facing the Linden station platform
- Vibrant area with 24-7 traffic
- Linden NJ Transit station with 2,100 daily riders
- Recent spike in residential development xxx # of new units
- Turn-key operation for another farmer market
- All permitted uses will be considered
- Signage featured on New Jersey's ONLY\_Rotating pylon!

#### **CO-TENANTS**

Carvel, Linden Pharmacy, QuickCheck