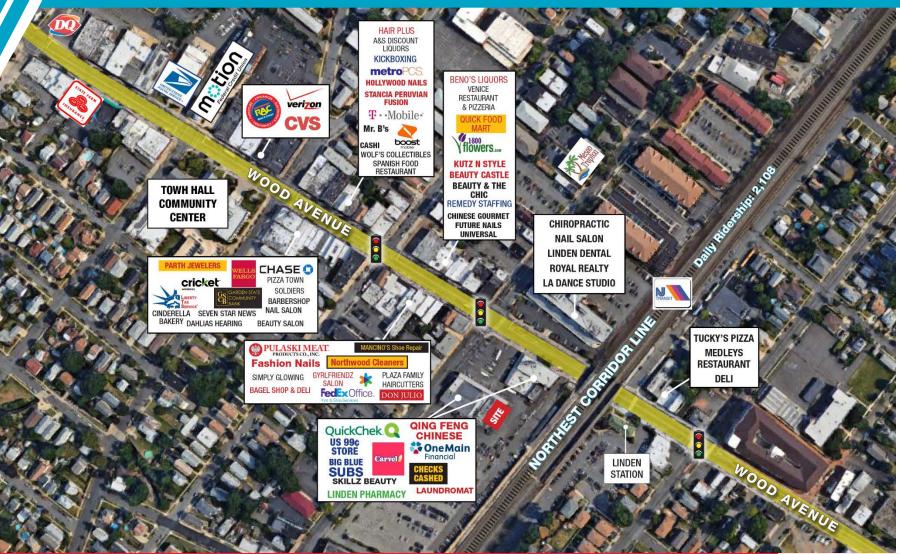

#### **COMMENTS**

- Busy location in downtown Linden adjacent NJ Transit Station
- · Located in the area's only shopping center with free retail parking
- Prominent End Cap facing the Linden station platform
- Vibrant area with 24-7 traffic
- Linden NJ Transit station with 2,100 daily riders
- Recent spike in residential development xxx # of new units
- Turn-key operation for another farmer market
- All permitted uses will be considered
- Signage featured on New Jersey's ONLY\_Rotating pylon!

#### **NEIGHBORING TENANTS**

CVS Pharmacy, Well Fargo, Dunkin Donuts, Bank of America, Chase, Boost

15 N Wood Avenue, Linden, NJ

**Downtown Linden's ONLY Shopping Center!** 

15 N Wood Avenue, Linden, NJ