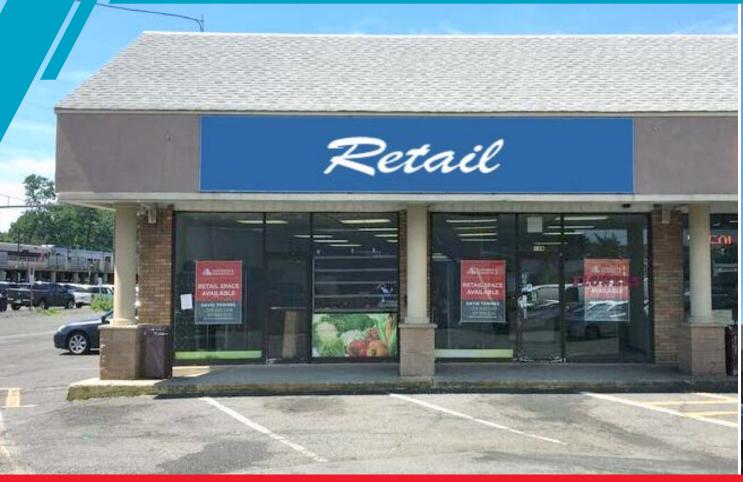

#### RETAIL SPACE

+/-3,400 SF Former Farmer Market

#### **COMMENTS**

- Busy location in downtown Linden adjacent NJ Transit Station
- · Located in the area's only shopping center with free retail parking
- Prominent End Cap facing the Linden station platform
- Vibrant area with 24-7 traffic
- Linden NJ Transit station with 2,100 daily riders
- Recent spike in residential development xxx # of new units
- Turn-key operation for another farmer market
- All permitted uses will be considered
- Signage featured on New Jersey's ONLY\_Rotating pylon!