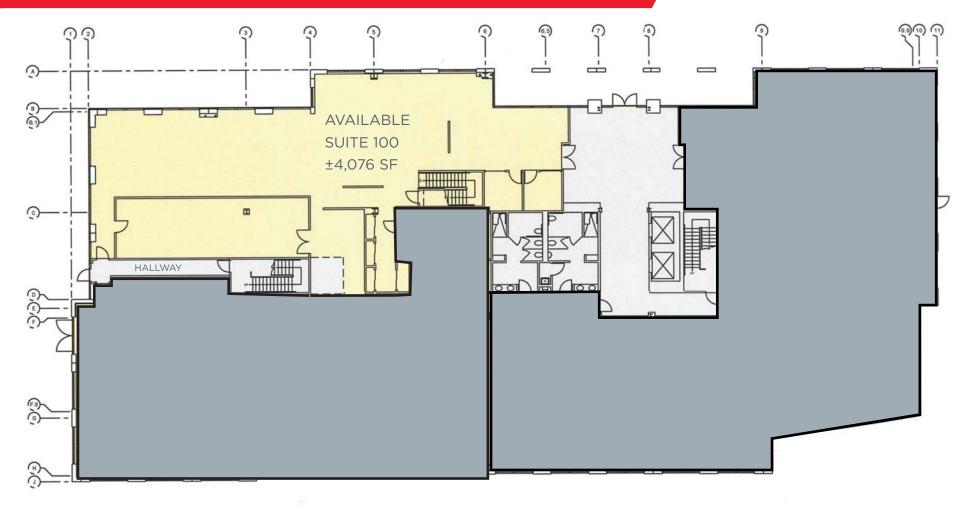

ph: +1 415 485 0500 fx: +1 415 485 1341

101 Rowland Way - First Floor

For more information, please contact:

Trevor Buck +1 415 451 2436 Trevor.Buck@cushwake.com LIC #01255462 Brian Foster +1 415 451 2437 Brian.Foster@cushwake.com Steven Leonard +1 415 451 2434 Steven.Leonard@cushwake.com LIC #0909604 900 Larkspur Landing Circle, Suite 295 Larkspur, CA 94939

#### Available Spaces:

| 100 Rowland Way |           |
|-----------------|-----------|
| Suite 105       | 1,936 RSF |
| Suite 115       | 1,940 RSF |
| Suite 205       | 3,675 RSF |
| Suite 305       | 2,089 RSF |
| Suite 315       | 2,307 RSF |
| Suite 320       | 4,176 RSF |
| 101 Rowland Way |           |
| Suite 100       | 4,076 RSF |
| Suite 300       | 5,607 RSF |
| Suite 310       | 5,183 RSF |