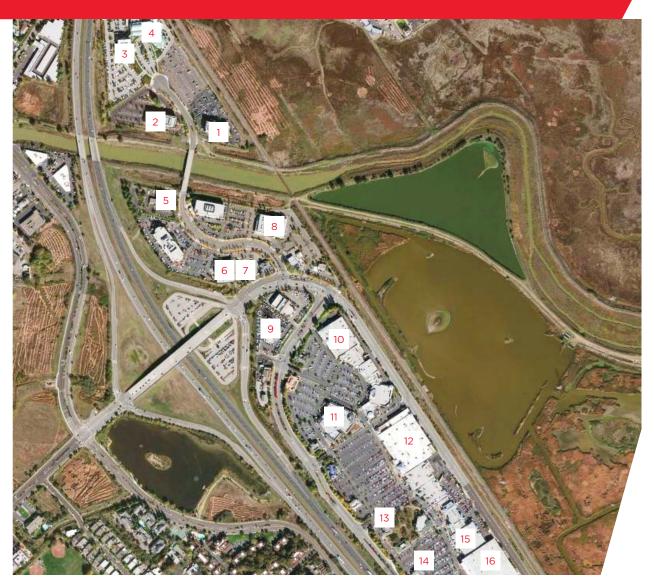

ph: +1 415 485 0500 fx: +1 415 485 1341

| 1  | 100 Rowland Way                    |
|----|------------------------------------|
| 2  | 101 Rowland Way                    |
| 3  | 165 Rowland Way                    |
| 4  | Novato Community Hospital          |
| 5  | Novato Fire Protection<br>District |
| 6  | Staples                            |
| 7  | Moylan's Brewery and<br>Restaurant |
| 8  | Cinemark Rowland Plaza             |
| 9  | Novato Toyota                      |
| 10 | Macy's Home Store                  |
| 11 | Starbucks                          |
| 12 | Target                             |
| 13 | HopMonk Tavern                     |
| 14 | Chase                              |
| 15 | Sports Authority                   |
| 16 | Costco                             |