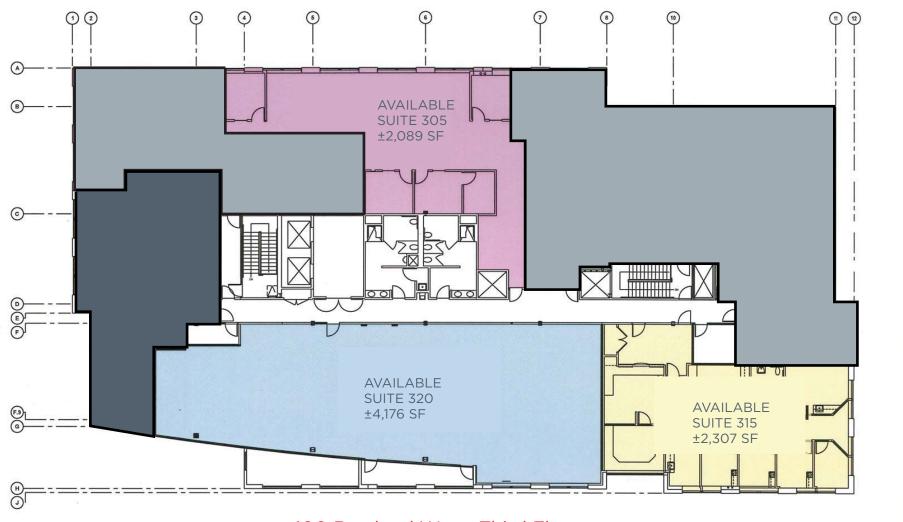

#### Available Spaces:

| 100 Rowland Way |           |
|-----------------|-----------|
| Suite 105       | 1,936 RSF |
| Suite 115       | 1,940 RSF |
| Suite 205       | 3,675 RSF |
| Suite 305       | 2,089 RSF |
| Suite 315       | 2,307 RSF |
| Suite 320       | 4,176 RSF |
| 101 Rowland Way |           |
| Suite 100       | 4,076 RSF |
| Suite 300       | 5,607 RSF |
| Suite 310       | 5,183 RSF |

ph: +1 415 485 0500 fx: +1 415 485 1341

100 Rowland Way - Third Floor

For more information, please contact:

Trevor Buck +1 415 451 2436 Trevor.Buck@cushwake.com LIC #01255462 Brian Foster +1 415 451 2437 Brian.Foster@cushwake.com Steven Leonard +1 415 451 2434 Steven.Leonard@cushwake.com 900 Larkspur Landing Circle, Suite 295 Larkspur, CA 94939