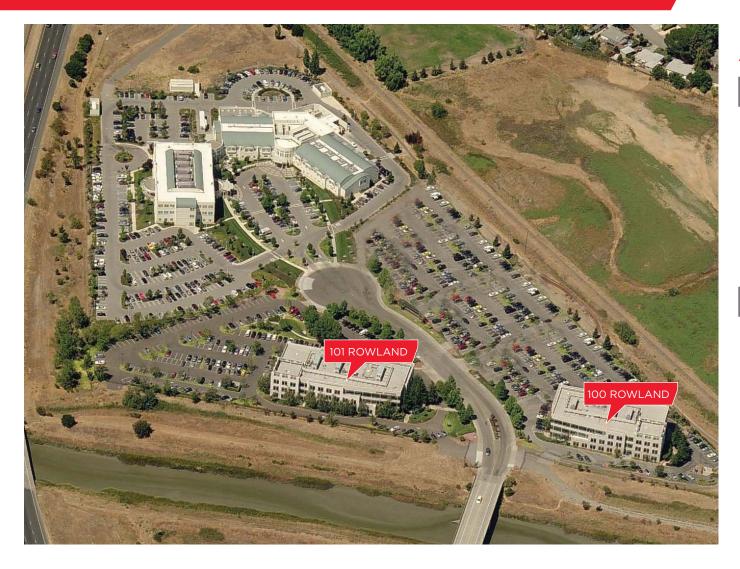

#### Property Description:

The property consists of two three story class A office buildings located just off US 101 at Rowland Way adjacent to the Vintage Oaks Shopping Center and the Novato Community Hospital.

#### Available Spaces:

| 100 Rowland Way |           |
|-----------------|-----------|
| Suite 105       | 1,936 RSF |
| Suite 115       | 1,940 RSF |
| Suite 205       | 3,675 RSF |
| Suite 305       | 2,089 RSF |
| Suite 315       | 2,307 RSF |
| Suite 320       | 4,176 RSF |
| 101 Rowland Way |           |
| Suite 100       | 4,076 RSF |
| Suite 300       | 5,607 RSF |
| Suite 310       | 5,183 RSF |