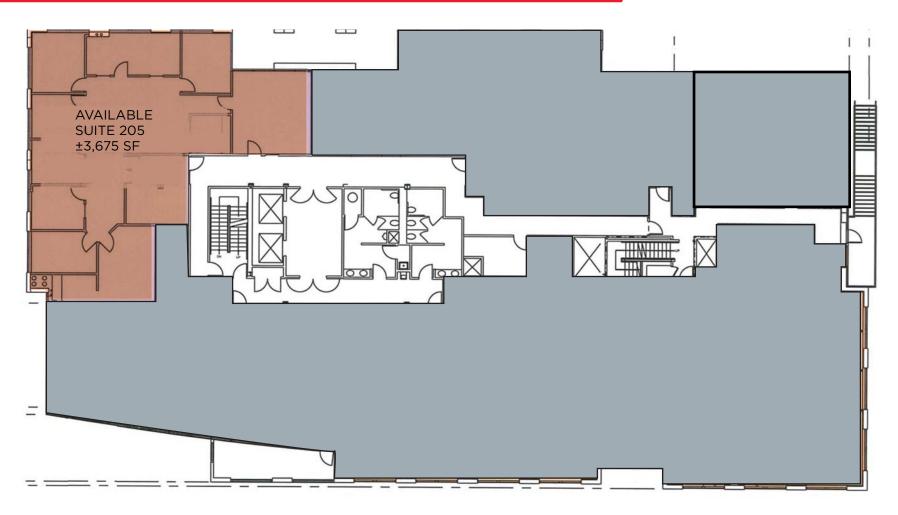

#### Available Spaces:

| 100 Rowland Way |           |
|-----------------|-----------|
| Suite 105       | 1,936 RSF |
| Suite 115       | 1,940 RSF |
| Suite 205       | 3,675 RSF |
| Suite 305       | 2,089 RSF |
| Suite 315       | 2,307 RSF |
| Suite 320       | 4,176 RSF |
| 101 Rowland Way |           |
| Suite 100       | 4,076 RSF |
| Suite 300       | 5,607 RSF |
| Suite 310       | 5,183 RSF |

ph: +1 415 485 0500 fx: +1 415 485 1341

100 Rowland Way - Second Floor

For more information, please contact:

Trevor Buck +1 415 451 2436 Trevor.Buck@cushwake.com LIC #01255462 Brian Foster +1 415 451 2437 Brian.Foster@cushwake.com Steven Leonard +1 415 451 2434 Steven.Leonard@cushwake.com LIC #0909604 900 Larkspur Landing Circle, Suite 295 Larkspur, CA 94939