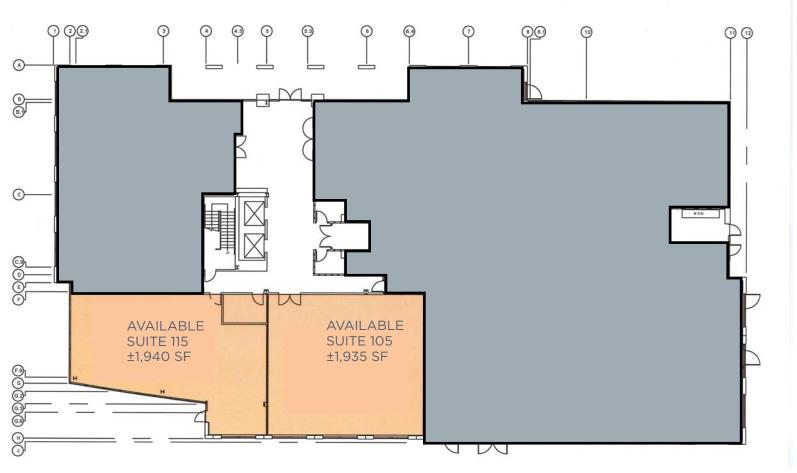

#### Available Spaces:

| 100 Rowland Way |           |
|-----------------|-----------|
| Suite 105       | 1,936 RSF |
| Suite 115       | 1,940 RSF |
| Suite 205       | 3,675 RSF |
| Suite 305       | 2,089 RSF |
| Suite 315       | 2,307 RSF |
| Suite 320       | 4,176 RSF |
| 101 Rowland Way |           |
| Suite 100       | 4,076 RSF |
| Suite 300       | 5,607 RSF |
| Suite 310       | 5,183 RSF |

ph: +1 415 485 0500 fx: +1 415 485 1341

100 Rowland Way - First Floor

For more information, please contact:

Trevor Buck +1 415 451 2436 Trevor.Buck@cushwake.com LIC #01255462 Brian Foster +1 415 451 2437 Brian.Foster@cushwake.com Steven Leonard +1 415 451 2434 Steven.Leonard@cushwake.com 900 Larkspur Landing Circle, Suite 295 Larkspur, CA 94939