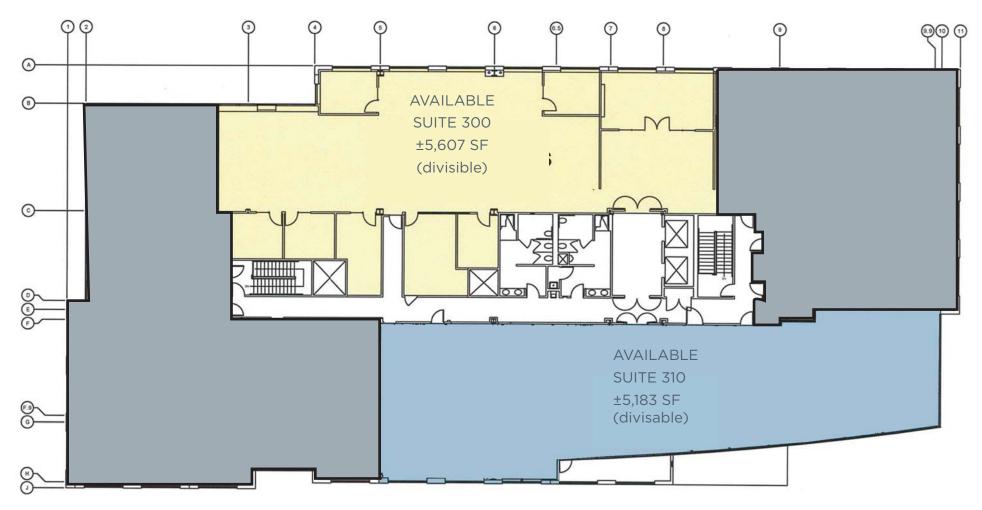

ph: +1 415 485 0500 fx: +1 415 485 1341

101 Rowland Way - Third Floor

For more information, please contact:

Trevor Buck +1 415 451 2436 Trevor.Buck@cushwake.com LIC #01255462 Brian Foster +1 415 451 2437 Brian.Foster@cushwake.com Steven Leonard +1 415 451 2434 Steven.Leonard@cushwake.com 900 Larkspur Landing Circle, Suite 295 Larkspur, CA 94939

#### Available Spaces:

| 100 Rowland Way |           |
|-----------------|-----------|
| Suite 105       | 1,936 RSF |
| Suite 115       | 1,940 RSF |
| Suite 205       | 3,675 RSF |
| Suite 305       | 2,089 RSF |
| Suite 315       | 2,307 RSF |
| Suite 320       | 4,176 RSF |
| 101 Rowland Way |           |
| Suite 100       | 4,076 RSF |
| Suite 300       | 5,607 RSF |
| Suite 310       | 5,183 RSF |