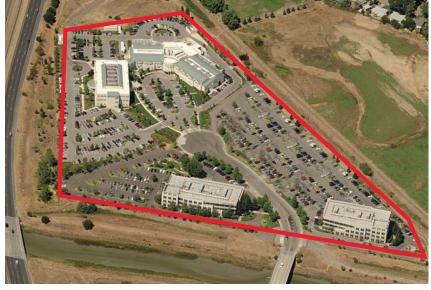

#### Property Description:

The property consists of two three story class A office buildings located just off US 101 at Rowland Way adjacent to the Vintage Oaks Shopping Center and the Novato Community Hospital.

The property is zoned to permit medical and general office users.

The exterior is well landscaped and is adjacent to walking paths, downtown Novato, and Vintage Oaks.

For more information, please contact: