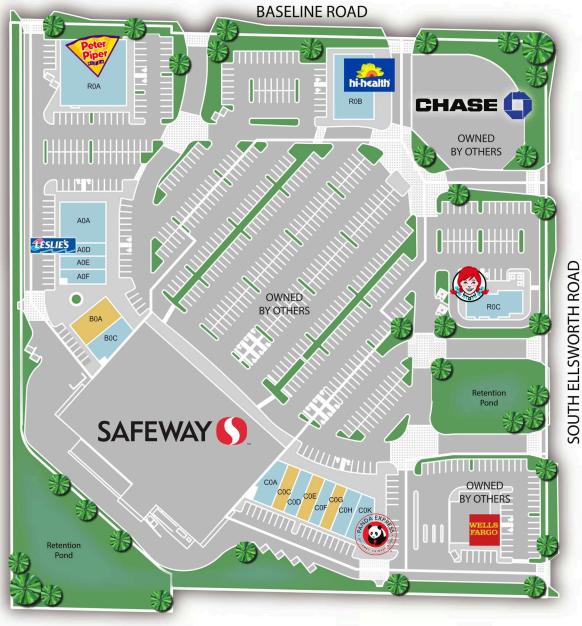

# Monte Vista Village Center Shops

**WEINGARTEN REALTY** Real Estate for Everyday Retail

NORTH

#### TENANT LIST

| A0A | Uncle Bears Grill & Bar | 4,340 SF  |
|-----|-------------------------|-----------|
| A0D | 5                       | 1,400 SF  |
|     | Supplies                |           |
| A0E | Pizza Hut/WingStreet    | 1,400 SF  |
| A0F | H&R Block               | 1,476 SF  |
| B0A | Available               | 2,753 SF  |
| B0C | Janice Liao, D.D.S.     | 2,356 SF  |
| C0A | Angel Touch Nails       | 2,041 SF  |
| COC | Available               | 1,400 SF  |
| COD | Nationwide Vision       | 1,400 SF  |
| COE | Available               | 1,400 SF  |
| C0F | Cost Cutters            | 1,260 SF  |
| COG | Available               | 1,260 SF  |
| COH | Bosa Donuts, Coffee and | 1,680 SF  |
|     | Smoothies               |           |
| C0K | Panda Express           | 2,385 SF  |
| R0A | Peter Piper Pizza       | 10,000 SF |
|     | Hi Health Supermarket   | 6,000 SF  |
|     | Wendy's                 | 3,200 SF  |
| 1   | Safeway Supermarket     | -,        |
|     | 2 I                     |           |

#### Managed by: Weingarten Realty Management Company 4440 N. 36TH Street Suite 200 • Phoenix, AZ 85018

This site plan is presented solely for the purpose of identifying the approximate location and size of the building, and intended for use as a reference only.