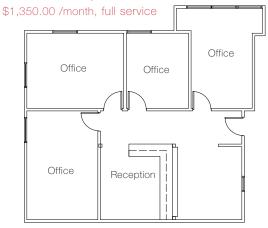

# PROPERTY INFORMATION

- > Suite 200: 1,275 RSF, \$1,350.00 /mo, full service
- > Suite 205: 398 SF, \$680.00 /mo, full service
- > Private suites available
- > Immediate occupancy
- > Completely remodeled
- > Monument sign
- > New paint and carpet throughout
- > Comcast wired for internet
- > Close to St. Marks Hospital
- Landlord pays all utilities, taxes, and common area fees