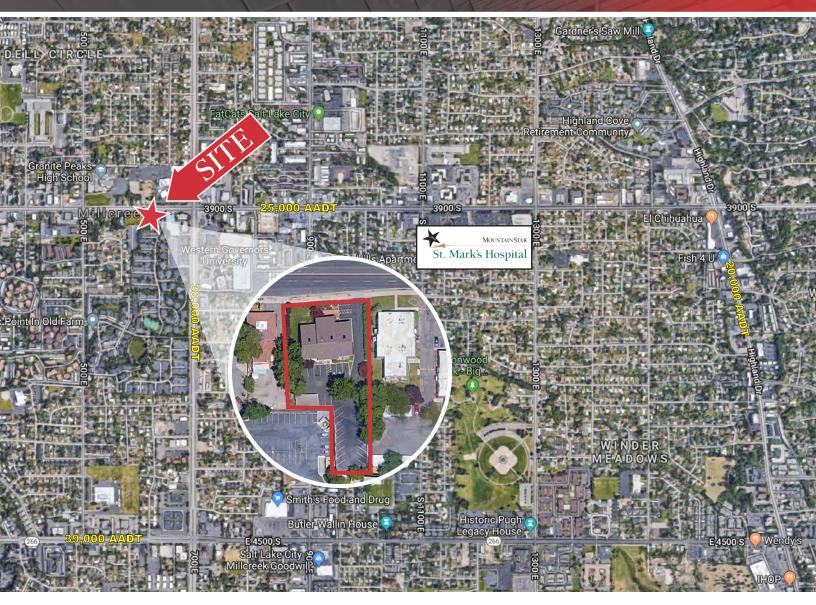

# Seven Forty East Office

740 East 3900 South Salt Lake City, UT 84107

### 740 East 3900 South, Salt Lake City, UT 84107