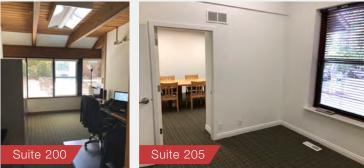

# PROPERTY INFORMATION

- > Suite 200: 1,275 RSF, \$1,350.00 /mo, full service
- > Suite 205: 398 SF, \$680.00 /mo, full service
- > Private suites available
- > Immediate occupancy
- > Completely remodeled
- > Monument sign
- > New paint and carpet throughout
- > Comcast wired for internet
- > Close to St. Marks Hospital
- Landlord pays all utilities, taxes, and common area fees