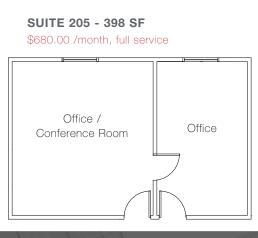

# PROPERTY INFORMATION

- > Suite 200: 1,275 RSF, \$1,350.00 /mo, full service
- > Suite 205: 398 SF, \$680.00 /mo, full service
- > Private suites available
- > Immediate occupancy
- > Completely remodeled
- > Monument sign
- > New paint and carpet throughout
- > Comcast wired for internet
- > Close to St. Marks Hospital
- Landlord pays all utilities, taxes, and common area fees