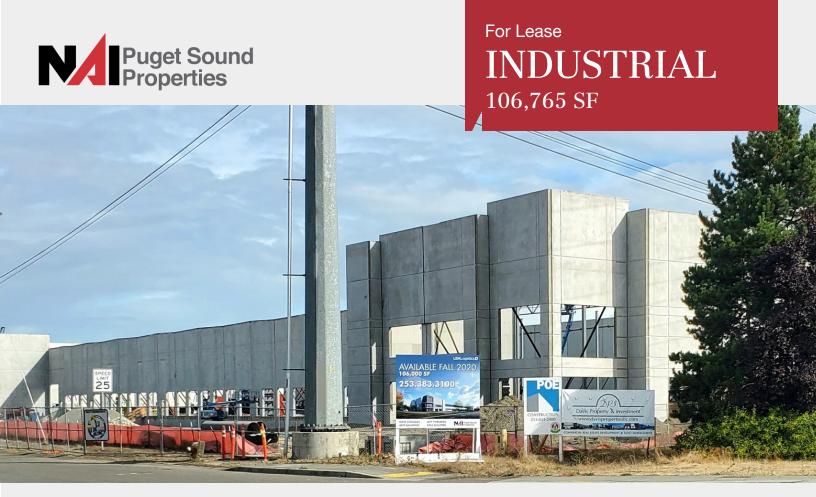

### 1651 Lincoln Avenue

Tacoma, Washington 98421

#### **Property Features**

- 106,765 available SF
- Approximately 2 acres of trailer parking and/or yard area
- 36' clear height
- 27 dock high doors
- 2 oversized drive-in doors
- Grade level drive-in door at yard area
- Zoning: PMI (Port Maritime & Industrial Districts)
- ESFR sprinkler system
- 4,000 amp pull section and 1,200 amp service
- Located within the Heavy Haul Industrial Corridor
- Available Fall 2020
- Call for rates