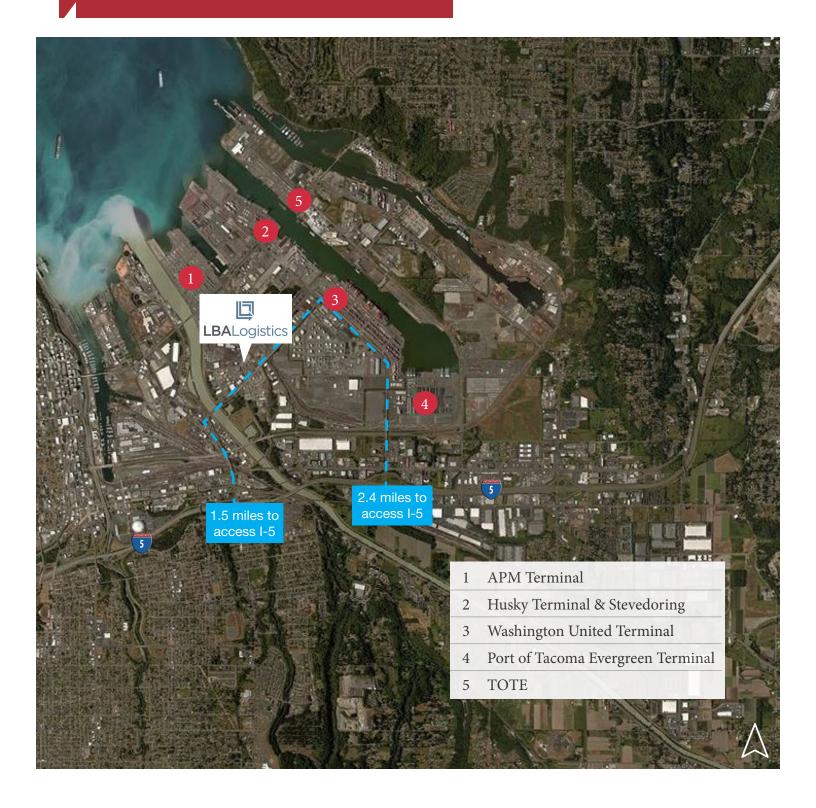

#### **Property Features**

- 106,765 available SF
- Approximately 2 acres of trailer parking and/or yard area
- 36' clear height
- 27 dock high doors
- 2 oversized drive-in doors
- Grade level drive-in door at yard area
- Zoning: PMI (Port Maritime & Industrial Districts)
- ESFR sprinkler system
- 4,000 amp pull section and 1,200 amp service
- Located within the Heavy Haul Industrial Corridor
- Available Fall 2020
- Call for rates