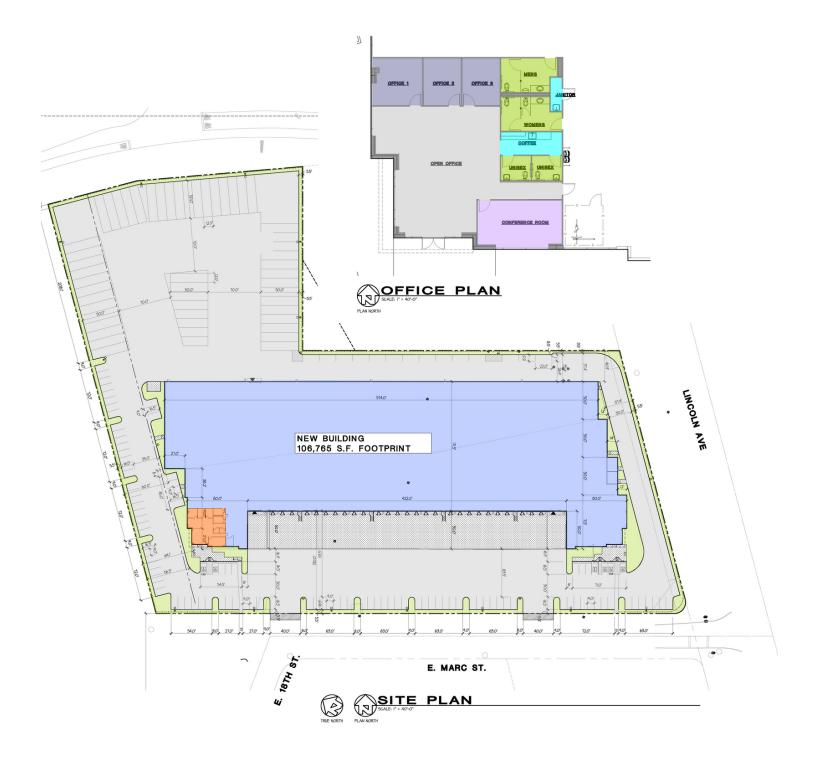

#### **Property Features**

- 106,765 available SF
- Approximately 2 acres of trailer parking and/or yard area
- 36' clear height
- 27 dock high doors
- 2 oversized drive-in doors
- Grade level drive-in door at yard area
- Zoning: PMI (Port Maritime & Industrial Districts)
- ESFR sprinkler system
- 4,000 amp pull section and 1,200 amp service
- Located within the Heavy Haul Industrial Corridor
- Available Fall 2020
- Call for rates