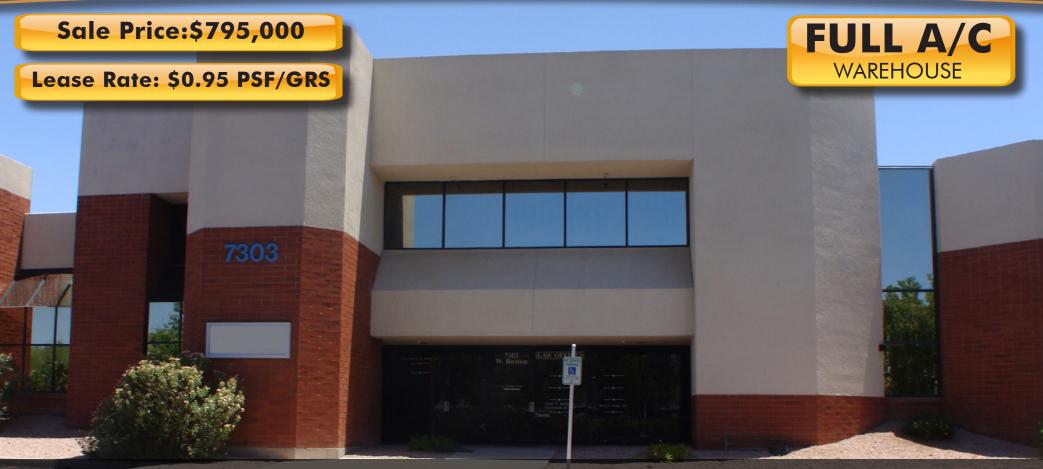

7303 W Boston Street | Chandler, AZ 85226

### FOR SALE/LEASE ±6,844 SF

#### **PROPERTY DETAILS**

- Size: ±6,844 SF; Lot Size: 0.42 Acres
- Zoning: I-1
- Easy Access to I-10 & 202 Loop
- 18' 20' Clear Height

- 400A, 120/208V, 3Ph
- 2 Loading Doors (12'x14')
- 9 Offices
- 4 Bathrooms