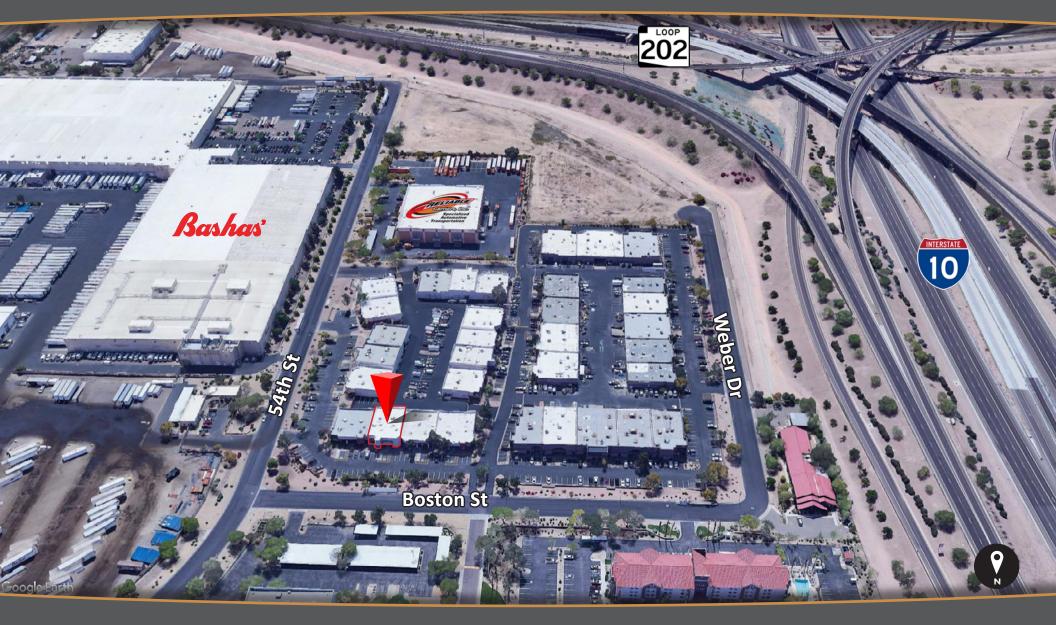

#### **PROPERTY DETAILS**

- Size: ±6,844 SF; Lot Size: 0.42 Acres
- Zoning: I-1
- Easy Access to I-10 & 202 Loop
- 18' 20' Clear Height

- 400A, 120/208V, 3Ph
- 2 Loading Doors (12'x14')
- 9 Offices
- 4 Bathrooms