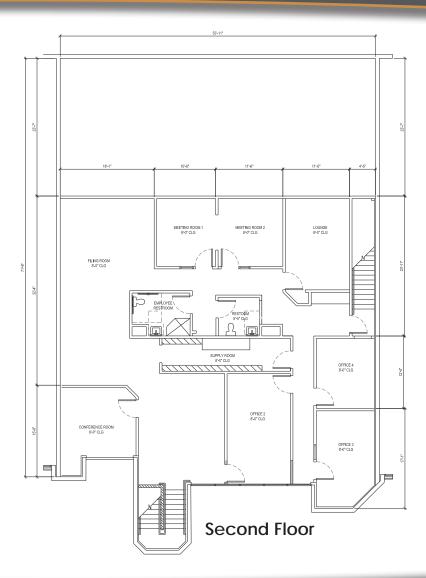

#### **PROPERTY DETAILS**

- Size: ±6,844 SF; Lot Size: 0.42 Acres
- Zoning: I-1
- Easy Access to I-10 & 202 Loop
- 18' 20' Clear Height

- 400A, 120/208V, 3Ph
- 2 Loading Doors (12'x14')
- 9 Offices
- 4 Bathrooms

- Kitchen Area
- Conference Room
- Bull-pen Areas
- Fire Sprinklers

The information contained herein has been obtained from various sources. We have no reason to doubt its accuracy; however, J & J Commercial Properties, Inc. has not verified such information and makes no guarantee, warranty or representation about such information. The prospective buyer or lessee should independently verify all dimensions, specifications, floor plans, and all information prior to the lease or purchase of the property. All offerings are subject to price change, prior sale, lease, or withdrawal from the market without prior notice. 06 17 20