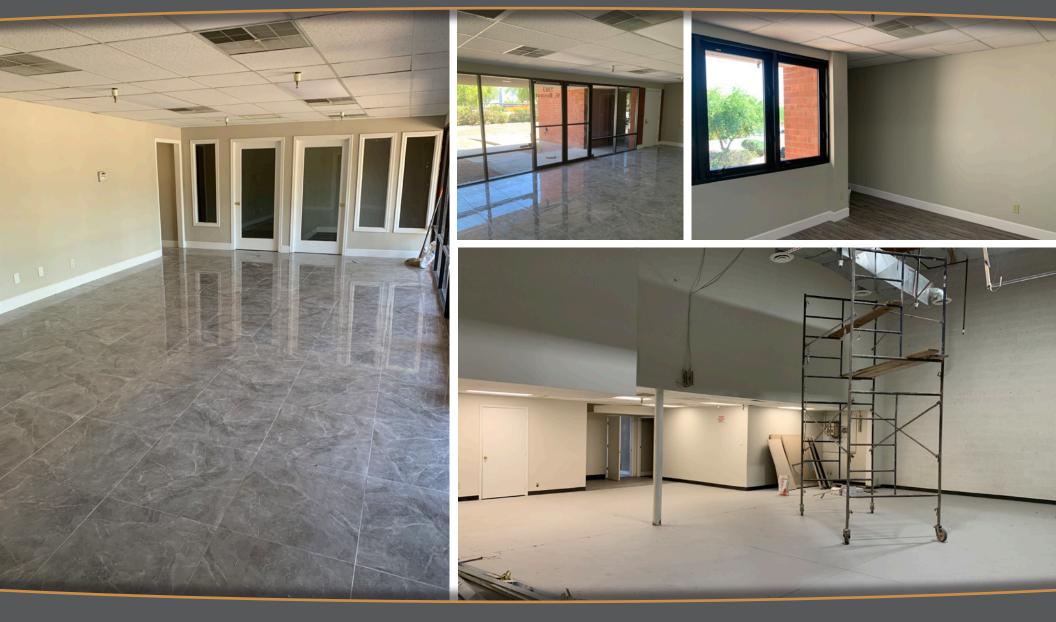

#### **PROPERTY DETAILS**

- Size: ±6,844 SF; Lot Size: 0.42 Acres
- Zoning: I-1
- Easy Access to I-10 & 202 Loop
- 18' 20' Clear Height

- 400A, 120/208V, 3Ph
- 2 Loading Doors (12'x14')
- 9 Offices
- 4 Bathrooms

- Kitchen Area
- Conference Room
- Bull-pen Areas
- Fire Sprinklers

The information contained herein has been obtained from various sources. We have no reason to doubt its accuracy; however, J & J Commercial Properties, Inc. has not verified such information and makes no guarantee, warranty or representation about such information. The prospective buyer or lessee should independently verify all dimensions, specifications, floor plans, and all information prior to the lease or purchase of the property. All offerings are subject to price change, prior sale, lease, or withdrawal from the market without prior notice. 06 17 20