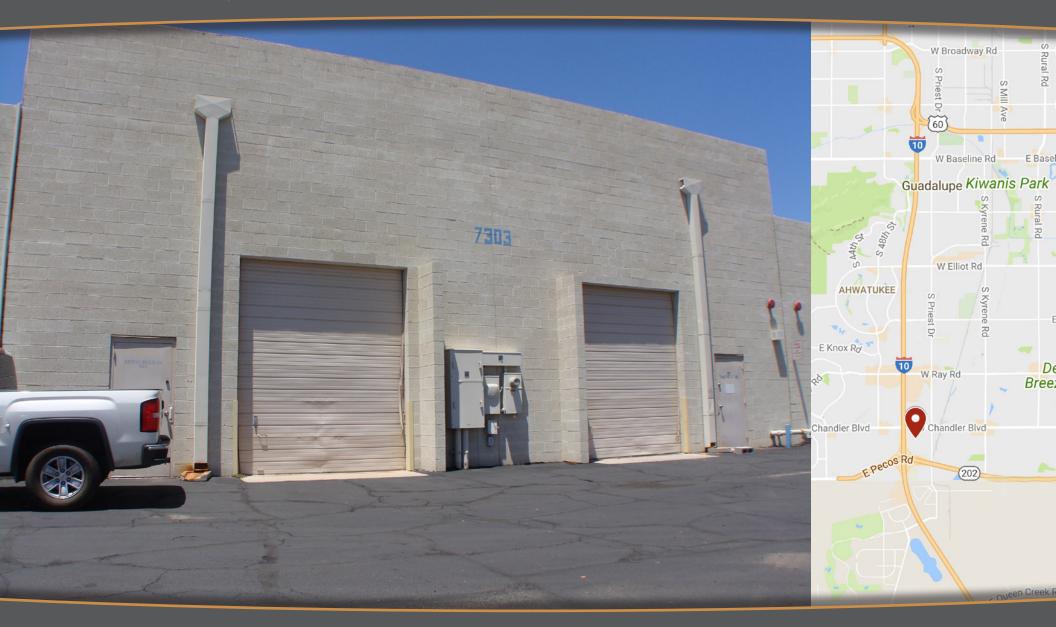

7303 W Boston Street | Chandler, AZ 85226

### FOR SALE/LEASE ±6,844 SF

#### **PROPERTY DETAILS**

- Size: ±6,844 SF; Lot Size: 0.42 Acres
- Zoning: I-1
- Easy Access to I-10 & 202 Loop
- 18' 20' Clear Height

- 400A, 120/208V, 3Ph
- 2 Loading Doors (12'x14')
- 9 Offices
- 4 Bathrooms