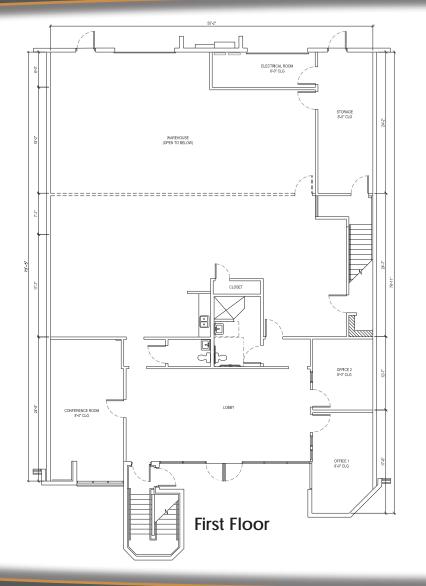

#### **PROPERTY DETAILS**

- Size: ±6,844 SF; Lot Size: 0.42 Acres
- Zoning: I-1
- Easy Access to I-10 & 202 Loop
- 18' 20' Clear Height

- 400A, 120/208V, 3Ph
- 2 Loading Doors (12'x14')
- 9 Offices
- 4 Bathrooms

- Kitchen Area
- Conference Room
- Bull-pen Areas
- Fire Sprinklers

The information contained herein has been obtained from various sources. We have no reason to doubt its accuracy; however, J & J Commercial Properties, Inc. has not verified such information and makes no guarantee, warranty or representation about such information. The prospective buyer or lessee should independently verify all dimensions, specifications, floor plans, and all information prior to the lease or purchase of the property. All offerings are subject to price change, prior sale, lease, or withdrawal from the market without prior notice. 06 17 20