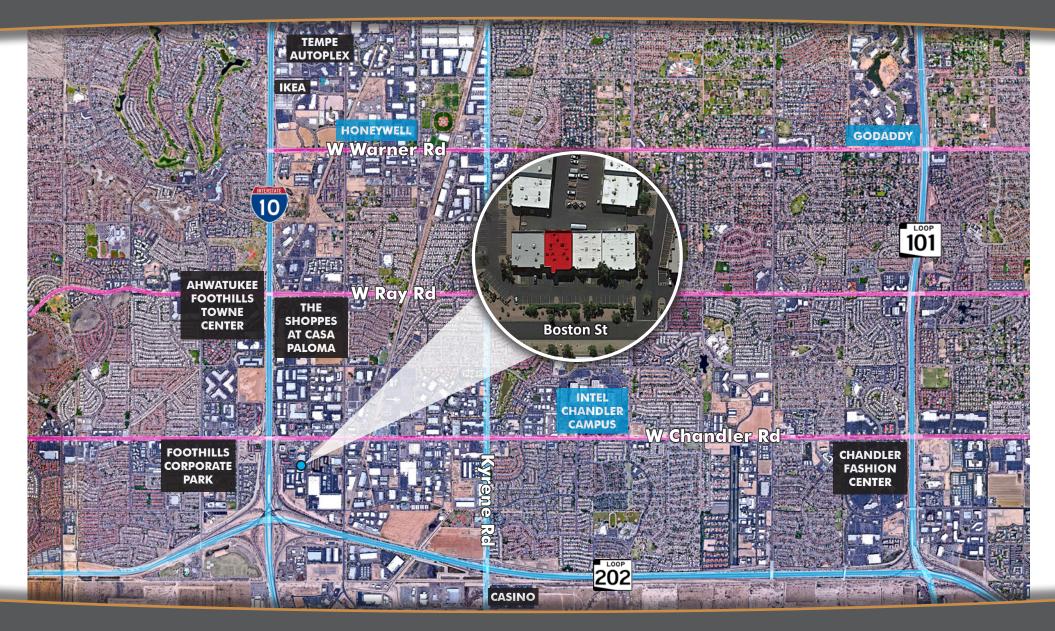

7303 W Boston Street | Chandler, AZ 85226

#### **PROPERTY DETAILS**

- Size: ±6,844 SF; Lot Size: 0.42 Acres
- Zoning: I-1
- Easy Access to I-10 & 202 Loop
- 18' 20' Clear Height

- 400A, 120/208V, 3Ph
- 2 Loading Doors (12'x14')
- 9 Offices
- 4 Bathrooms