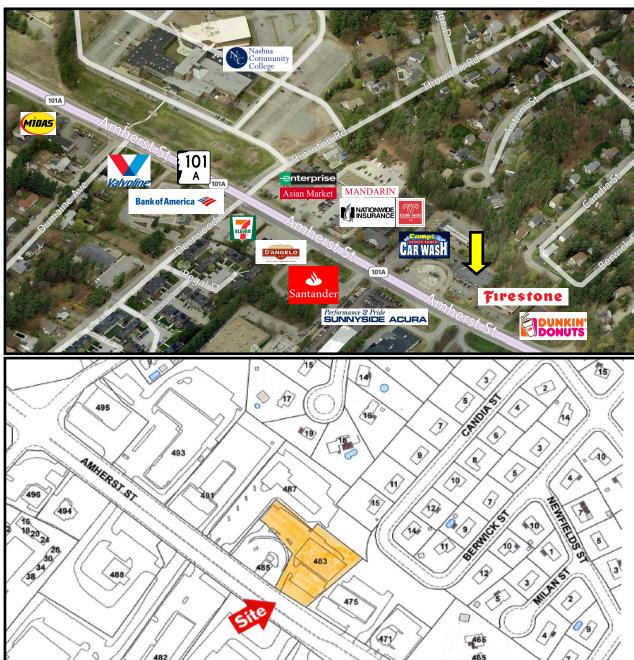

#### COMMENTS:

Only one space remains available for lease within small retail center located along Amherst Street (NH Route 101-A). This 10,046+/ SF retail strip center contains 6-units. Tenants include Subway, Wild Side Smoke Shop, Food 'N Fashion of India, and Devotion Ink Tattoo. Traffic is estimated to be approximately 46,000 cpd.