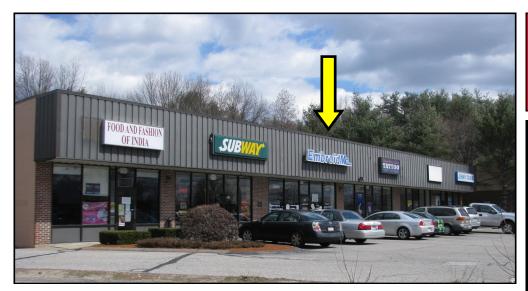

#### COMMENTS:

Only one space remains available for lease within small retail center located along Amherst Street (NH Route 101-A). This 10,046+/ SF retail strip center contains 6-units. Tenants include Subway, Wild Side Smoke Shop, Food 'N Fashion of India, and Devotion Ink Tattoo. Traffic is estimated to be approximately 46,000 cpd.