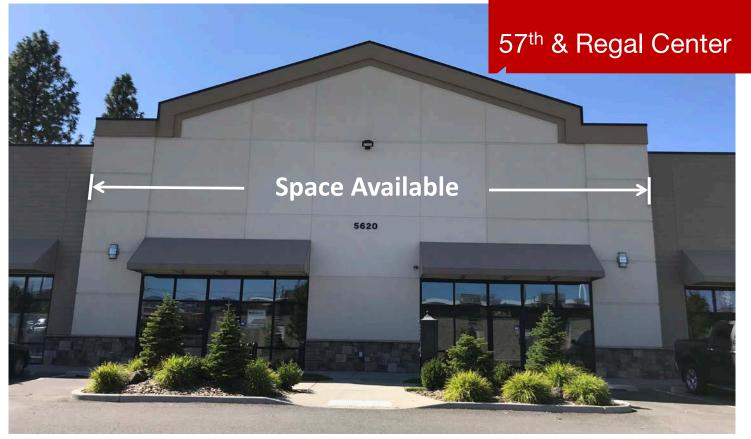

## 5620 S. Regal Street

Spokane, WA 99223

### **Property Features**

- Space Available: 3,000 SF ±
- Double ADA Restrooms
- Travertine Tiled Shower
- Large Enclosed Activity Class Room
- Open Ceiling
- High Parapet Signage Opportunity
- Pylon Sign Availability
- Access off 55<sup>th</sup> St. and Regal St.
- Ample Parking
- Well-Maintained Property