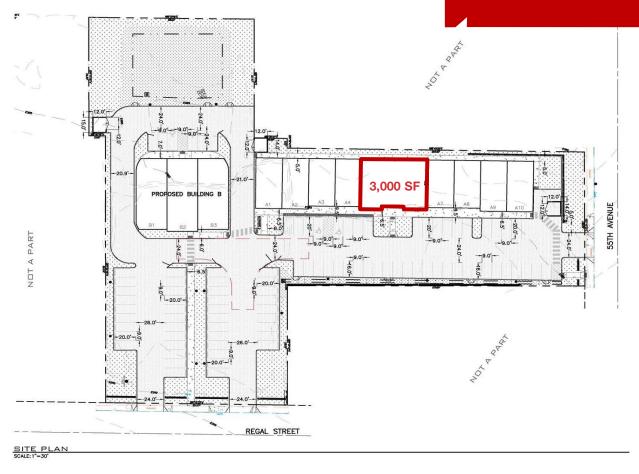

### **Property Features**

- Space Available: 3,000 SF ±
- Double ADA Restrooms
- Travertine Tiled Shower
- Large Enclosed Activity Class Room
- Open Ceiling
- High Parapet Signage Opportunity
- Pylon Sign Availability
- Access off 55<sup>th</sup> St. and Regal St.
- Ample Parking
- Well-Maintained Property

#### Stephen Pohl Managing Broker

+1 509 622 3568 spohl@naiblack.com

Available Space on Pylon Sign

Lease Rate: \$22.00 PSF/NNN

naiblack.com

For More Information, Contact:

Stephen Pohl **Managing Broker** +1 509 622 3568 spohl@naiblack.com