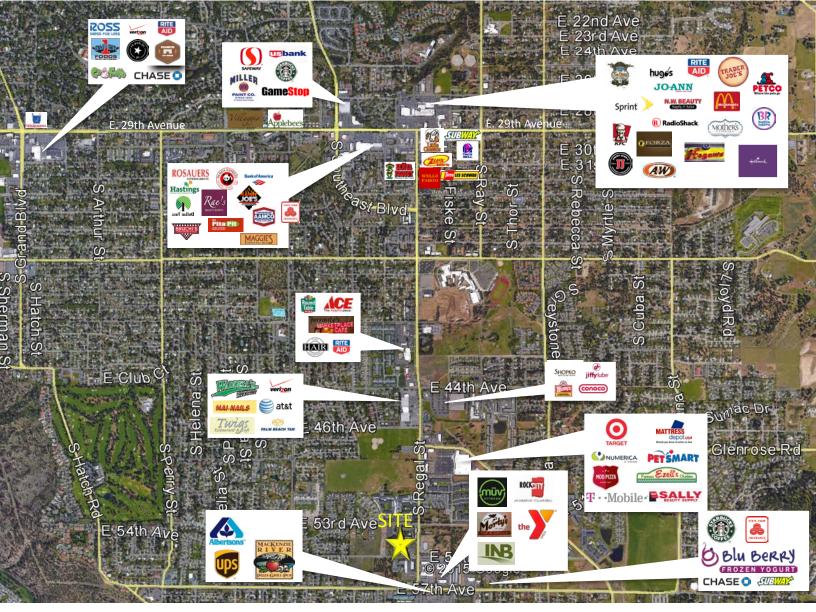

### South Hill Retail From E. 29th to E. 57th

#### 2019 Demographics:

| Miles                                                        |                                         |                                          |                                           |
|--------------------------------------------------------------|-----------------------------------------|------------------------------------------|-------------------------------------------|
| Population:<br>Average HHI:<br>Median Age:<br>2024 Projected | 3 Miles<br>54,567<br>\$101,121<br>42.6  | 5 Miles<br>109,393<br>\$83,521<br>39.7   | 7 Miles<br>220,435<br>\$73,099<br>38.0    |
| Population:                                                  | 57,788                                  | 115,152                                  | 231,654                                   |
|                                                              |                                         |                                          |                                           |
| <b>Drive Times</b>                                           |                                         |                                          |                                           |
| Population: Average HHI: Median Age: 2024 Projected          | 5 Minutes<br>20,069<br>\$94,329<br>42.5 | 10 Minutes<br>55,361<br>\$97,285<br>42.4 | 15 Minutes<br>100,112<br>\$84,427<br>40.9 |

## Stephen Pohl, Managing Broker

+1 509 622 3568 spohl@naiblack.com

Traffic Counts: S. Regal Street- 16,636 VPD estimated

E. 57th Avenue- 11,207 VPD estimated