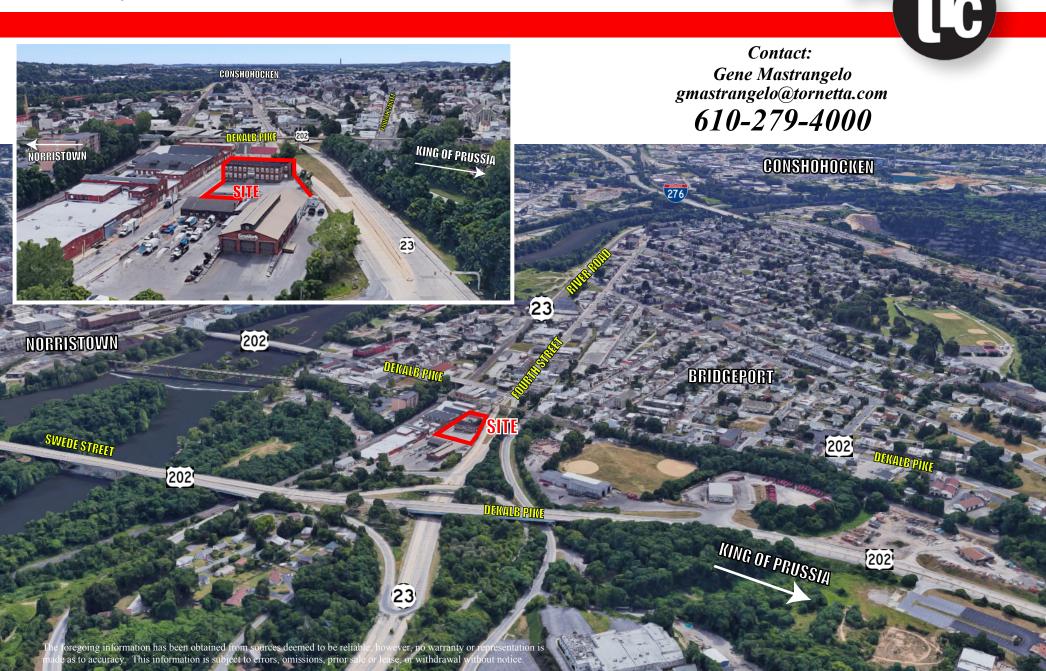

### 12,000 SF, 2 story office building plus lower level available

2 story multi tenant office building available for lease in Bridgport, PA. Direct access to Rt. 202, and Rt. 23, minutes to King of Prussia, and Norristown. Easy access to major highways, PA Turnpike, only a few minutes to the Montgomery County Court House, Conshohocken, and 30 minutes to the Philadelphia International Airport or Center City Philadelphia

Contact:

Gene Mastrangelo gmastrangelo@tornetta.com

610-279-4000

- Bldg Size:12,000 sf on 3 floors
- Public Sewer, Water, Gas (PECO)
- Central Air
- Ample on site parking
- Public Transportation
- Coned: LI