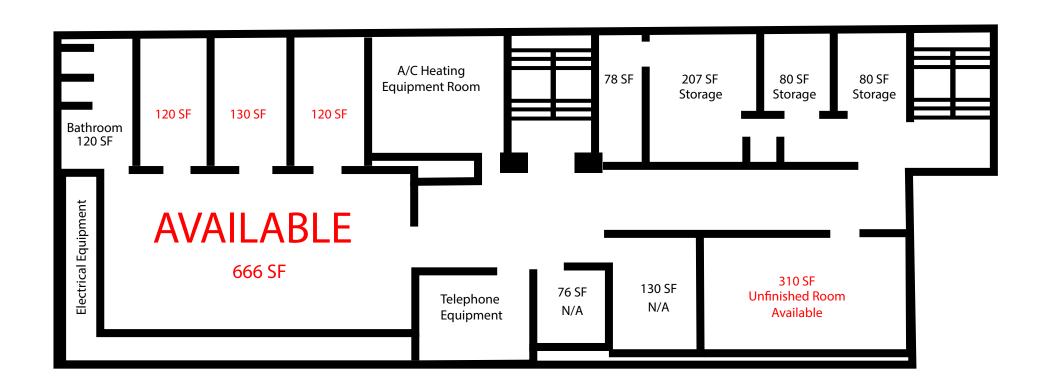

Turnpike, only a few minutes to the Montgomery County Court House, Conshohocken, and 30 minutes to the Philadelphia International Airport or Center City Philadelphia



Contact:

Gene Mastrangelo gmastrangelo@tornetta.com

610-279-4000

- Bldg Size:12,000 sf on 3 floors
- Public Sewer, Water, Gas (PECO)
- Central Air
- Ample on site parking
- Public Transportation
- Coned: LI



910 Germantown Pike, Plymouth Meeting, PA 19462 610-279-4000 / FAX: 610-275-6787

www.TORNETTA.com

REALTORS

#### **AVAILABLE FOR LEASE**

One Schuylkill Parkway | Bridgeport | Montgomery County, PA

### 100 -3,554 +/- SF OFFICE BUILDING



# EXHIBIT "A" One Schuylkill Parkway First Floor



### **EXHIBIT "A"**

## One Schuylkill Parkway Second Floor



### **EXHIBIT "A"**

### One Schuylkill Parkway Lower Level