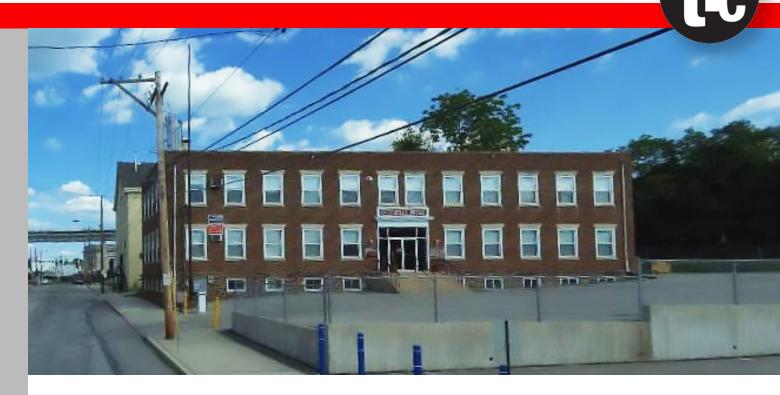

### **AVAILABLE FOR LEASE**

One Schuylkill Parkway | Bridgeport | Montgomery County, PA

100 -3,554 +/- SF OFFICE BUILDING

### 12,000 SF, 2 story office building plus lower level available

2 story multi tenant office building available for lease in Bridgport, PA. Direct access to Rt. 202, and Rt. 23, minutes to King of Prussia, and Norristown. Easy access to major highways, PA Turnpike, only a few minutes to the Montgomery County Court House, Conshohocken, and 30 minutes to the Philadelphia International Airport or Center City Philadelphia

#### **AVAILABLE FOR LEASE**

One Schuylkill Parkway | Bridgeport | Montgomery County, PA

### 100 -3,554 +/- SF OFFICE BUILDING