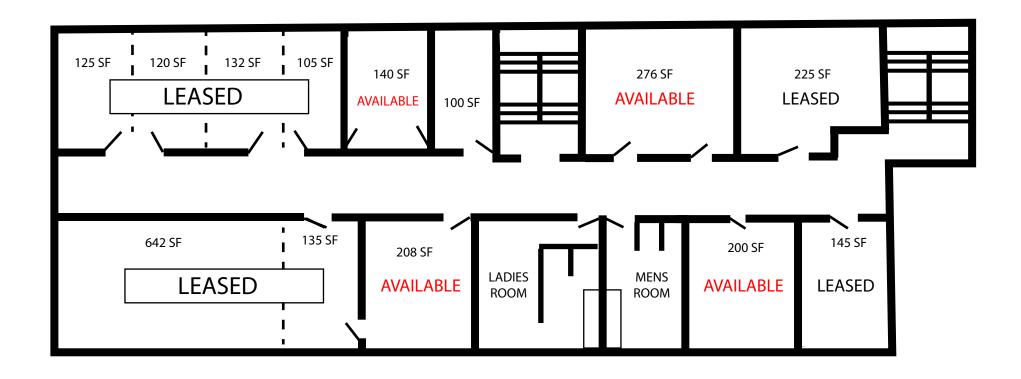

# EXHIBIT "A" One Schuylkill Parkway First Floor

### **EXHIBIT "A"**

## One Schuylkill Parkway Second Floor