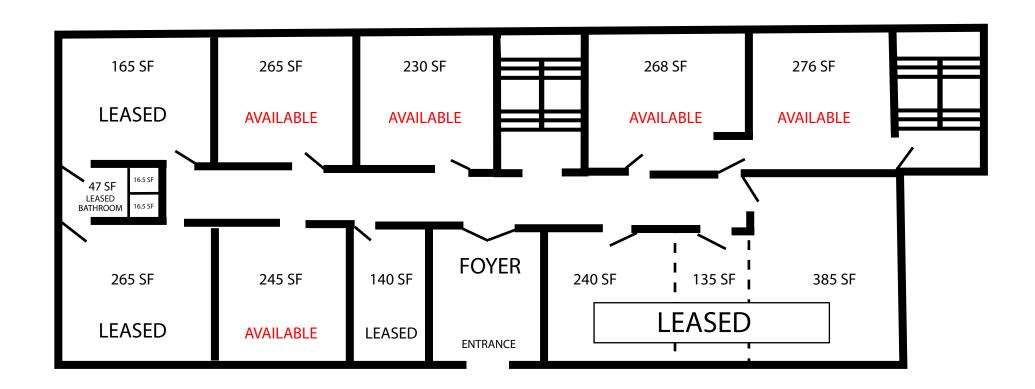

# EXHIBIT "A" One Schuylkill Parkway First Floor

### **EXHIBIT "A"**

## One Schuylkill Parkway Second Floor

### One Schuylkill Parkway Lower Level