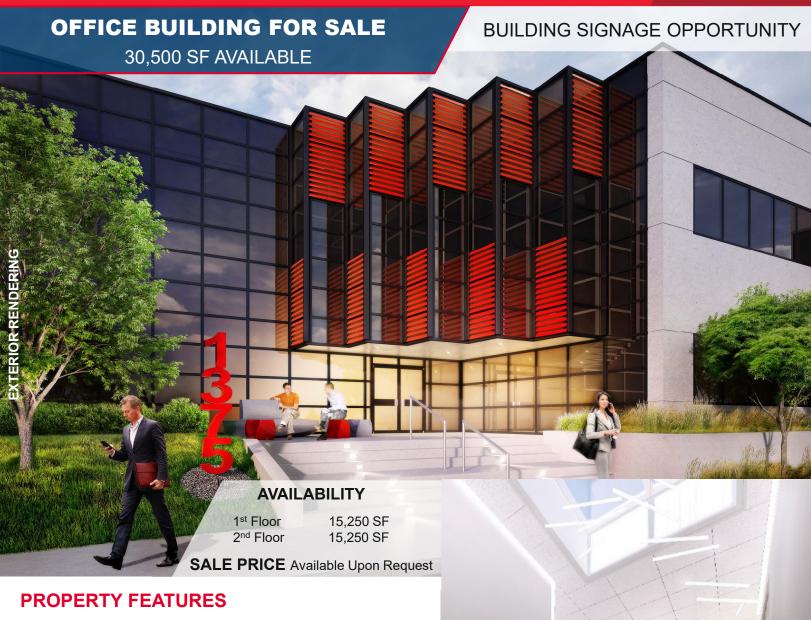

## 1375 PLAINFIELD AVENUE WATCHUNG, NJ

- Building with lots of window wall space
- 130 free surface parking spaces available, ratio of 4/1,000 PSF
- Planned upgrades and renovations

#### **ACCESS**

- Located immediately off I-78, Exit 41
- Corner of Plainfield Avenue and Drift Road
- Berkeley Heights Commuter Rail (Morris & Essex Gladstone Line, NJ Transit): 1.7 mi | 4 mins
- Murray Hill Commuter Rail (Morris & Essex Gladstone Line, NJ Transit): 3.5 mi | 9 mins
- Newark Airport: 18.3 mi | 21 mins