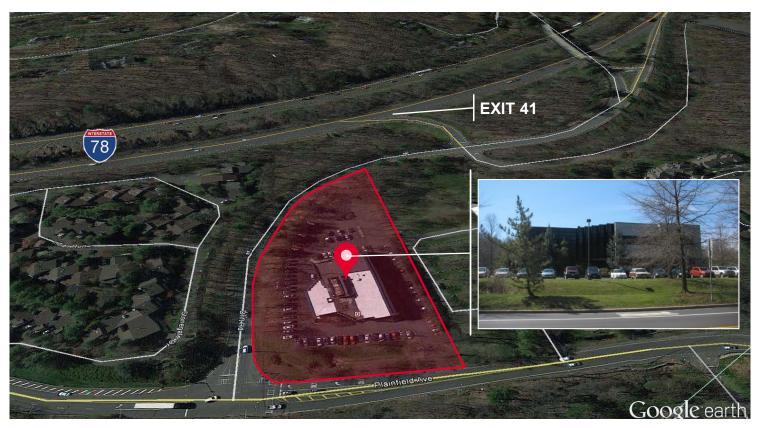

#### **ACCESS**

- Located immediately off I-78, Exit 41
- Corner of Plainfield Avenue and Drift Road
- Berkeley Heights Commuter Rail (Morris & Essex Gladstone Line, NJ Transit): 1.7 mi | 4 mins
- Murray Hill Commuter Rail (Morris & Essex Gladstone Line, NJ Transit): 3.5 mi | 9 mins
- Newark Airport: 18.3 mi | 21 mins

### **LOCATION MAP**

Todd Elfand Managing Director +1 732 452 6187 todd.elfand@cushwake.com Kevin Carton Managing Director +1 732 452 6186 kevin.carton@cushwake.com Paul Giannone
Executive Managing Director
+1 732 452 6184
paul.giannone@cushwake.com